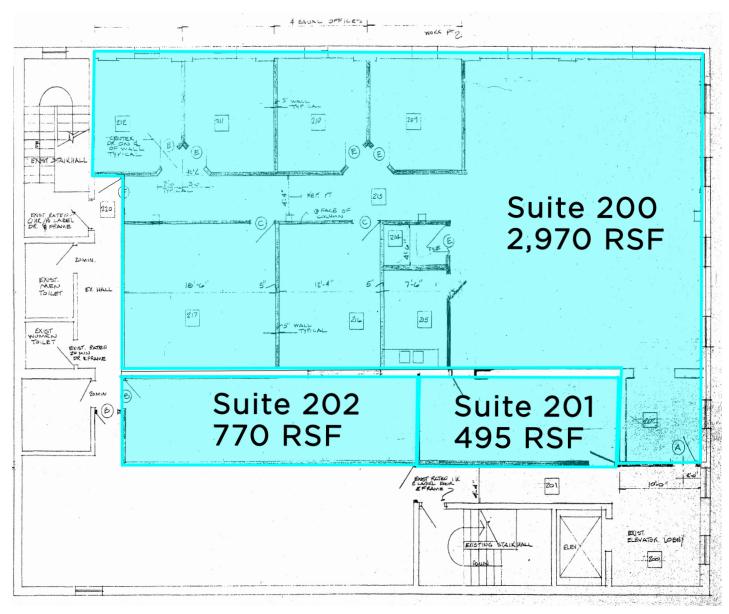

### OFFICE/RETAIL SPACE AVAILABLE FOR LEASE

FLOOR PLAN - 2ND FLOOR MAX CONTIGUOUS 4,235 SF

### OFFICE/RETAIL SPACE AVAILABLE FOR LEASE

| RETAIL SPACE | SF       | RENT            | SPACE INFO                                                                                         |
|--------------|----------|-----------------|----------------------------------------------------------------------------------------------------|
| Suite 100    | 1,700 SF | \$19.00/ SF NNN | First floor restaurant build-out                                                                   |
| OFFICE SPACE |          |                 |                                                                                                    |
| Suite 200    | 2,970    | \$12.00/SF NNN  | Four (4) offices, two<br>(2) conference rooms,<br>kitchenette, bullpen,<br>reception and mail room |
| Suite 201    | 495      | \$12.00/SF NNN  | Wide Open                                                                                          |
|              |          |                 |                                                                                                    |

CONNOR REDMAN / Sales Associate / credman@crescorealestate.com / 216 525 1493

770

Wide Open

Suite 202