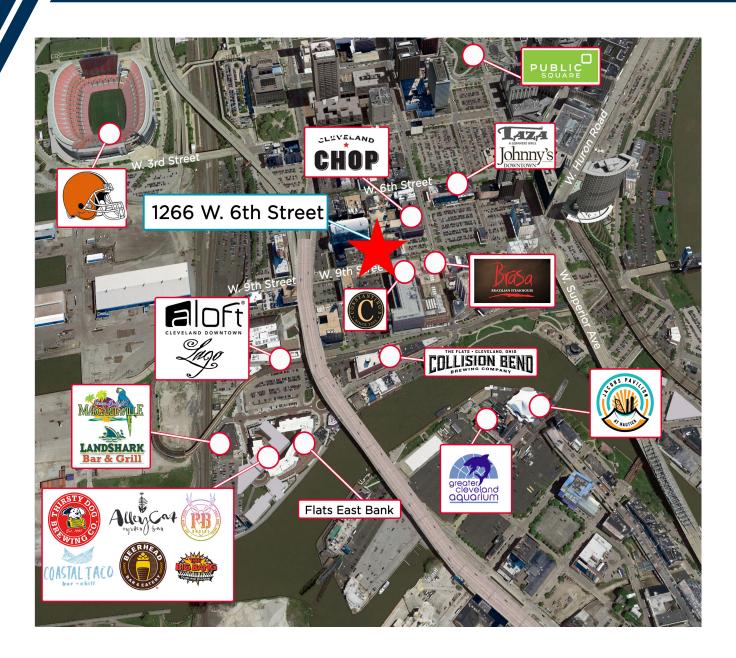

#### **COMMENTS**

- · Efficient layouts
- Convenient metered street parking
- Easy access to Shoreway, Memorial Bridge, I-90, I-271 and W. 25th Street
- Walkable to Flats East, hotels, nightlife, residential housing, public transit and more
- Perfect location in the Warehouse District

#### **NEIGHBORING TENANTS**

TOMO Sushi & Hibachi, Cleveland Chop, Park Social Lounge, Phoenix Coffee, Punch Bowl Social and many more