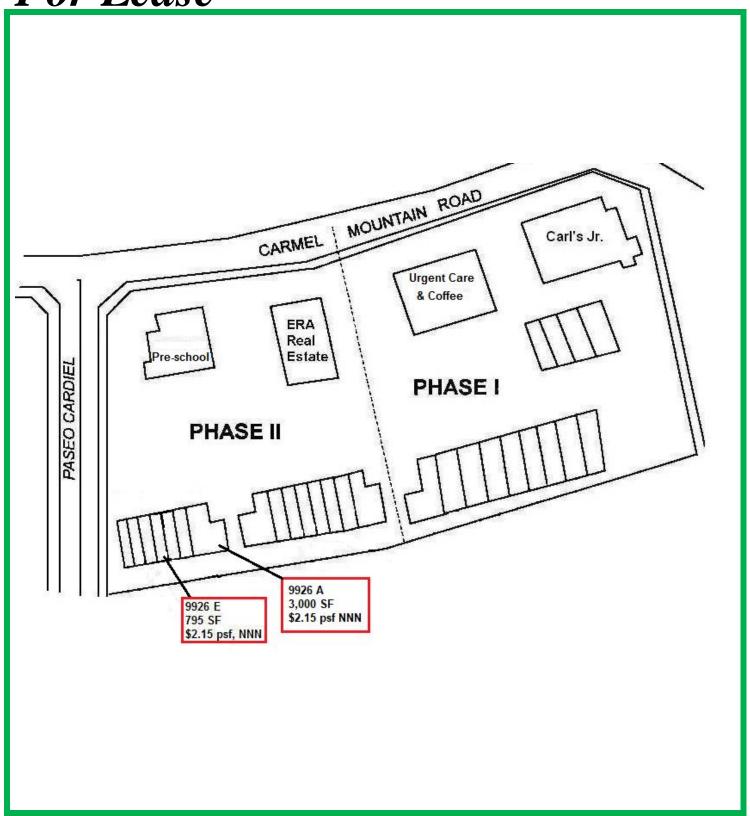

## PRADO RANCHO PENASQUITOS II

**Location:** 9912-9926 Carmel Mountain Road

San Diego (Rancho Penasquitos)

**Available:** 9926 A - 3,000 SF

9926 E - 795 SF

**Rent:** \$2.15 psf, NNN

Opportunity for office, service or retail tenants

## For Lease

RP - 9926 Carmel Mtn V25

This information is compiled from data which we believe to be correct but no liability is assumed by this company as to accuracy of such data.