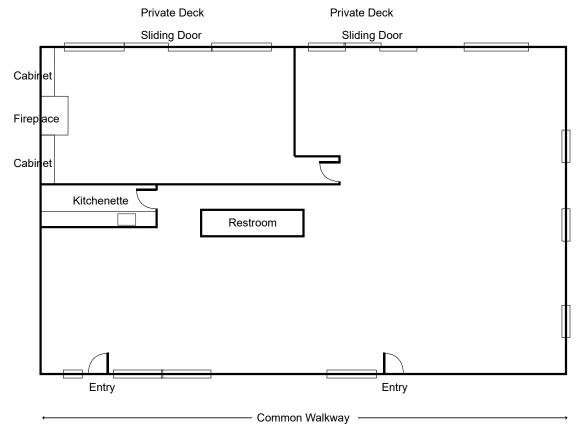

#### Suite 203: ±350 RSF

- Large Private Office with Deck, Closet, Open Entry Room
- Wood floors
- Available Now
- Extensive Windowline
- Serene Portola Valley Site
  - Garden/Redwood Tree Setting
- Adjacent to Robert's Market
- Over ±4/1000 On-Site Parking
- Building Amenities:
  - Shower Walking Trails
  - Decks or Patios Private Suite Entry
- Call To Tour

(Not to Scale)

**Cherie Wittry** cwittry@ngkf.com 650.688.8523 CA RE License #00863251

245 Lytton Avenue, Suite 150, Palo Alto, CA 94301