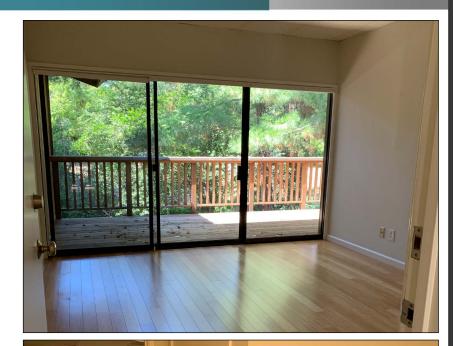

#### Suite 203: ±350 RSF

- Large Private Office with Deck, Closet, Open Entry Room
- Wood floors
- Available Now
- Extensive Windowline
- Serene Portola Valley Site
  - Garden/Redwood Tree Setting
- Adjacent to Robert's Market
- Over ±4/1000 On-Site Parking
- Building Amenities:
  - Shower Walking Trails
  - Decks or Patios Private Suite Entry
- Call To Tour