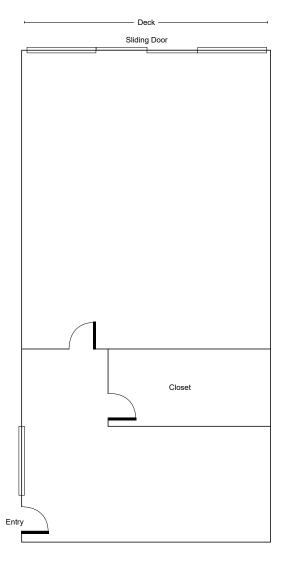

#### Suite 203: ±350 RSF

- Large Private Office with Deck, Closet, Open Entry Room
- Wood floors
- Available Now
- Extensive Windowline
- Serene Portola Valley Site
  - Garden/Redwood Tree Setting
- Adjacent to Robert's Market
- Over ±4/1000 On-Site Parking
- Building Amenities:
  - Shower Walking Trails
  - Decks or Patios Private Suite Entry
- Call To Tour

(Not to Scale)

**Cherie Wittry** cwittry@ngkf.com 650.688.8523 CA RE License #00863251

245 Lytton Avenue, Suite 150, Palo Alto, CA 94301