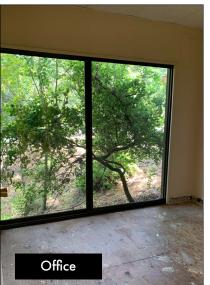

#### Suite 203: ±350 RSF

- Large Private Office with Deck, Closet, Open Entry Room
- Wood floors
- Available Now
- Extensive Windowline
- Serene Portola Valley Site
  - Garden/Redwood Tree Setting
- Adjacent to Robert's Market
- Over ±4/1000 On-Site Parking
- Building Amenities:
  - Shower Walking Trails
  - Decks or Patios Private Suite Entry
- Call To Tour