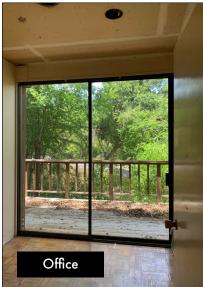

#### Suite 203: ±350 RSF

- Large Private Office with Deck, Closet, Open Entry Room
- Wood floors
- Available Now
- Extensive Windowline
- Serene Portola Valley Site
  - Garden/Redwood Tree Setting
- Adjacent to Robert's Market
- Over ±4/1000 On-Site Parking
- Building Amenities:
  - Shower Walking Trails
  - Decks or Patios Private Suite Entry
- Call To Tour