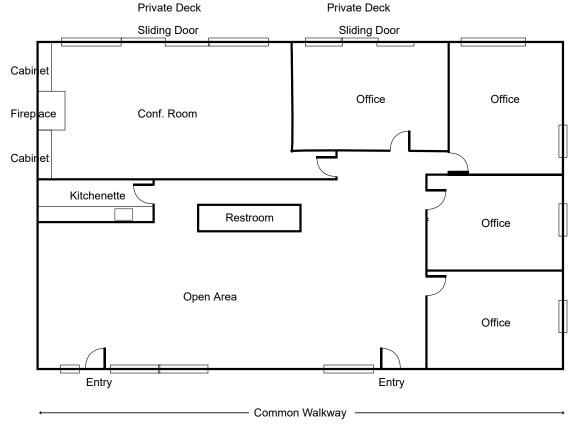

# SUITE 103/104: ±1,175 RSF CURRENT FLOORPLAN

### Current Floor Plan:

- Conference Room, 4 Offices, and Kitchenette
- Improvement Includes New Flooring and Paint

### Landlord will consider to demo office(s) for open plan

**Cherie Wittry** cwittry@ngkf.com 650.688.8523 CA RE License #00863251

245 Lytton Avenue, Suite 150, Palo Alto, CA 94301