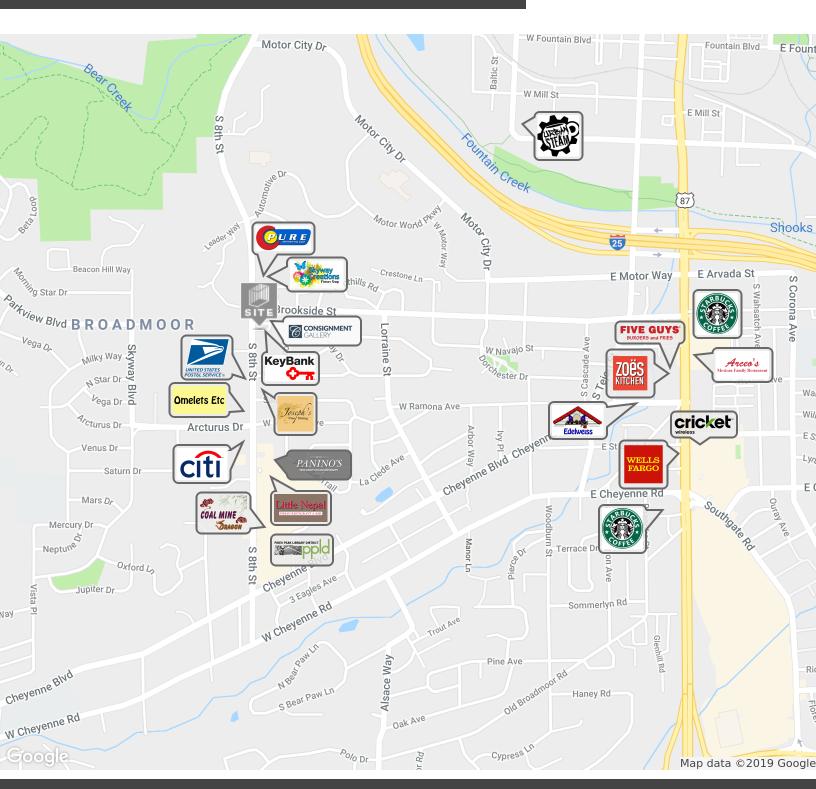

## **PROPERTY OVERVIEW**

Free-standing retail building for lease with unparalleled views of the Front Range and easy access to I-25, Hwy 115, and Hwy 24. This property offers multiple store-front windows, a large open floor plan, updated laminate floors, and a new retro awning as well as on-site parking. Neighboring the Consignment Gallery with high visibility on S. 8th St. as well as W. Brookside St., this building holds much potential for a variety of retail ventures.