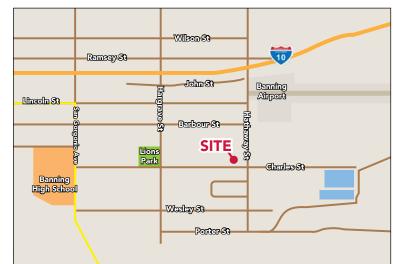

# **FULLY APPROVED RV & EQUIPMENT STORAGE YARD** ±4.53 ACRES AVAILABLE FOR SALE

NWQ Charles & Hathaway, Banning, CA 92220