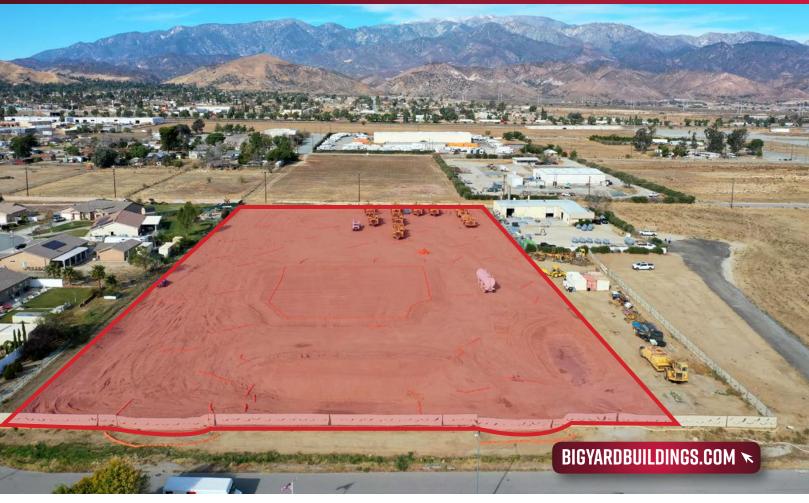

# **FULLY APPROVED RV & EQUIPMENT STORAGE YARD** ±4.53 ACRES AVAILABLE FOR SALE

NWQ Charles & Hathaway, Banning, CA 92220

## PROPERTY HIGHLIGHTS

- Yard with Approved CUP for RV & Equipment Storage
- ± 4.53 Acres
- Fully Approved 10,240 SF Warehouse
- 77 Covered RV Parking Stalls with Solar Panels
- Site was Recently Graded
- Industrial Zoning
- Quick access to 10 FWY
- APN: 543-090-019