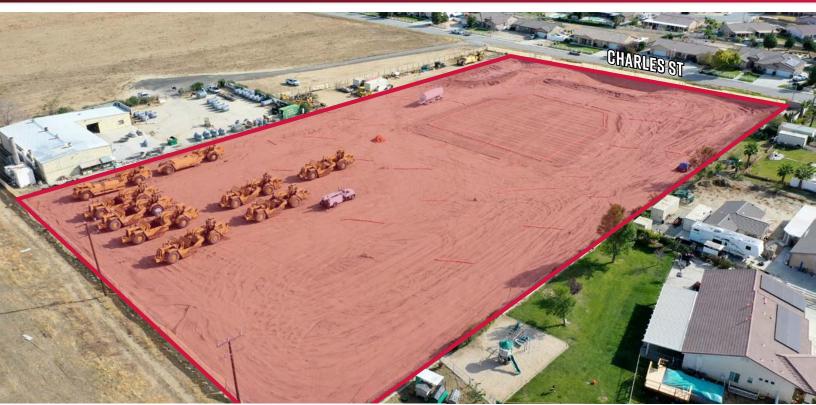

# **FULLY APPROVED RV & EQUIPMENT STORAGE YARD** ±4.53 ACRES AVAILABLE FOR SALE

NWQ Charles & Hathaway, Banning, CA 92220

## PROPERTY HIGHLIGHTS

- Yard with Approved CUP for RV & Equipment Storage
- ± 4.53 Acres
- Fully Approved 10,240 SF Warehouse
- 77 Covered RV Parking Stalls with Solar Panels
- Site was Recently Graded
- Industrial Zoning
- Quick access to 10 FWY
- APN: 543-090-019