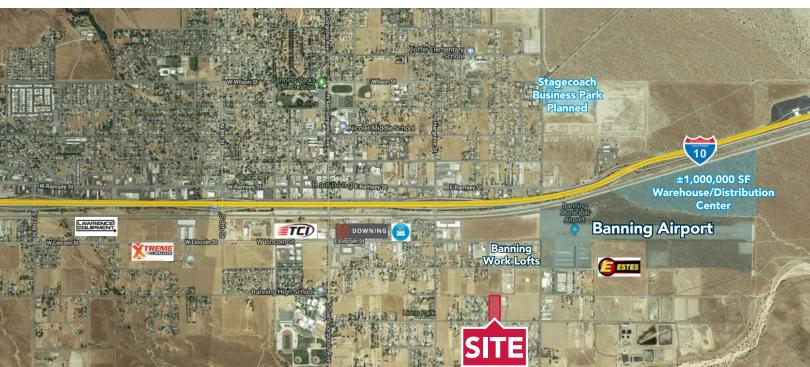

# **FULLY APPROVED RV & EQUIPMENT STORAGE YARD** ±4.53 ACRES AVAILABLE FOR SALE

NWQ Charles & Hathaway, Banning, CA 92220