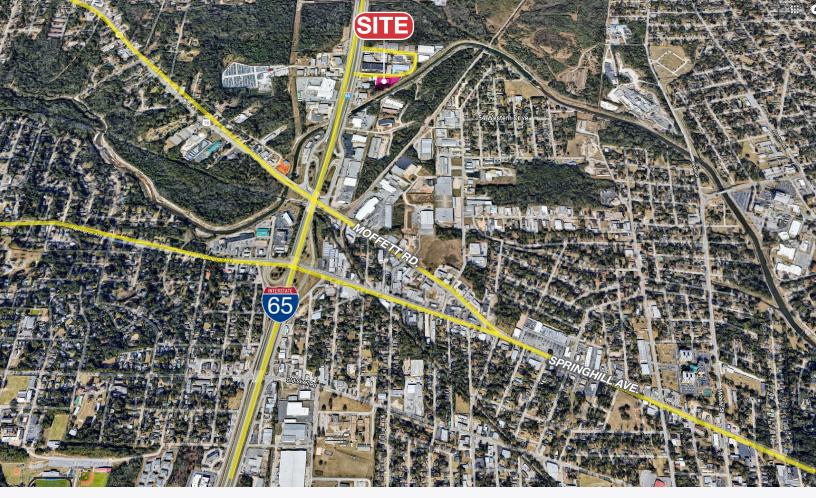

## **Location Description**

Centrally located. Easy access to I-65 and I-165. Located within a light industrial park less than seven miles north of I-10.

| Moffett Road                | 0.5 miles  |
|-----------------------------|------------|
| I-65                        | 1.3 miles  |
| Springhill Avenue           | 0.8 miles  |
| US HWY 90                   | 3.4 miles  |
| Downtown Mobile             | 4.3 miles  |
| I-165                       | 5.5 miles  |
| I-10                        | 6.3 miles  |
| Mobile Regional Airport     | 9.5 miles  |
| Mobile Aeroplex at Brookley | 9.7 miles  |
| Baldwin Co., AL             | 20.9 miles |
|                             |            |