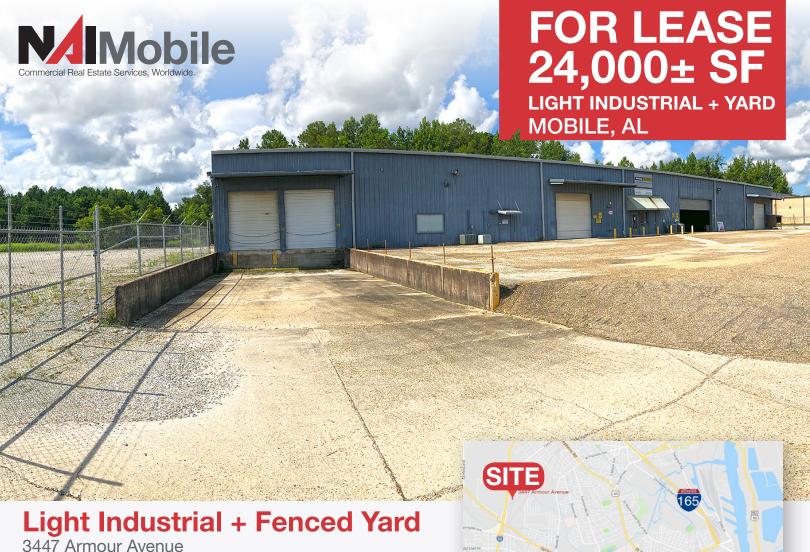

## **Property Features**

Mobile, AL 36617

Building Size: 24,000± SF

• Office Size: 4,000± SF

Yard Size: 1.2± AC Total, Fenced

Zoning: I-1, Light Industrial

Eave Height: 18± FT

Roll-Up Doors: (2) Loading Docks

(4) Ground Level

Excellent access to I-65 & all parts of Mobile

LEASE RATE: \$3.95/SF/YR NNN

For more information:

Allan R. Cameron, Jr., SIOR 251.751.9553 *cell* acameron@nai-mobile.com