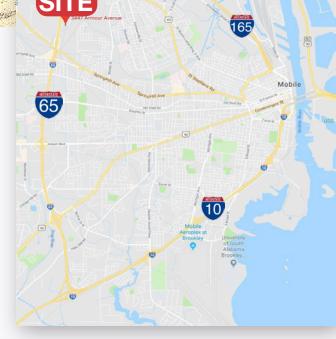

## **Location Description**

Centrally located. Easy access to I-65 and I-165. Located within a light industrial park less than seven miles north of I-10.

| Moffett Road                | 0.5 miles  |
|-----------------------------|------------|
| I-65                        | 1.3 miles  |
| Springhill Avenue           | 0.8 miles  |
| US HWY 90                   | 3.4 miles  |
| Downtown Mobile             | 4.3 miles  |
| I-165                       | 5.5 miles  |
| I-10                        | 6.3 miles  |
| Mobile Regional Airport     | 9.5 miles  |
| Mobile Aeroplex at Brookley | 9.7 miles  |
| Baldwin Co., AL             | 20.9 miles |
|                             |            |