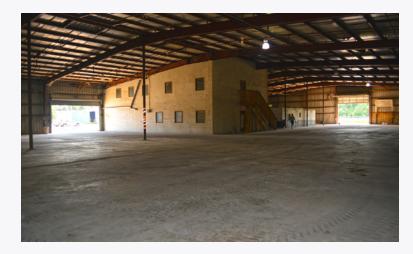

## **Property Features**

Mobile, AL 36617

Building Size: 24,000± SF

• Office Size: 4,000± SF

Yard Size: 1.2± AC Total, Fenced

Zoning: I-1, Light Industrial

Eave Height: 18± FT

Roll-Up Doors: (2) Loading Docks

(4) Ground Level

Excellent access to I-65 & all parts of Mobile

LEASE RATE: \$3.95/SF/YR NNN

For more information:

Allan R. Cameron, Jr., SIOR 251.751.9553 *cell* acameron@nai-mobile.com