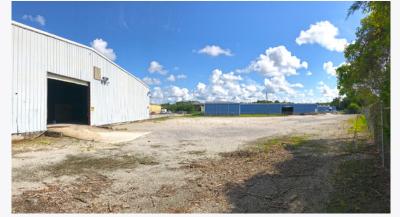

## **Property Features**

Mobile, AL 36617

Building Size: 24,000± SF

• Office Size: 4,000± SF

Yard Size: 1.2± AC Total, Fenced

Zoning: I-1, Light Industrial

Eave Height: 18± FT

Roll-Up Doors: (2) Loading Docks