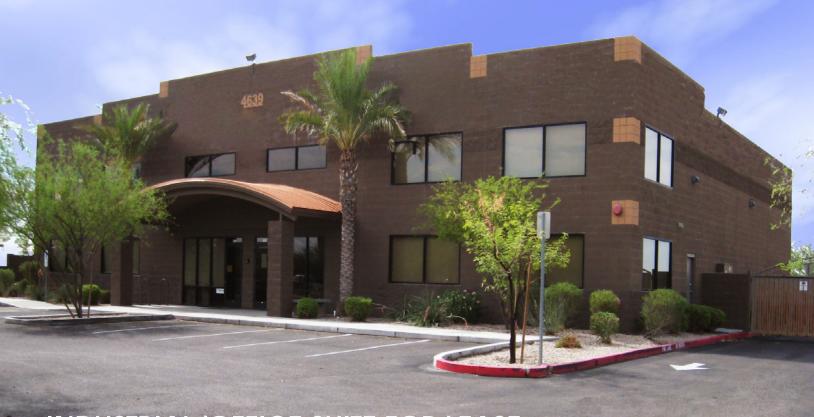

## 4639 E. VIRGINIA STREET | MESA, AZ 85215

### **SUITE 101 DETAILS:**

- ±4,850 SF Office/Industrial Suite For Lease
- Includes: Reception Area, Open Office Space on First and Second Floor, and Two Restrooms
- Fully Sprinklered
- 18-20' Clear Height
- 2 Grade Level Doors (12'x 14')
- Fenced Yard
- 1.5/1,000 SF Parking Ratio
- Immediate Loop 202 Fwy
- Frontage on Virginia Street
- Zoning: L -1, City of Mesa