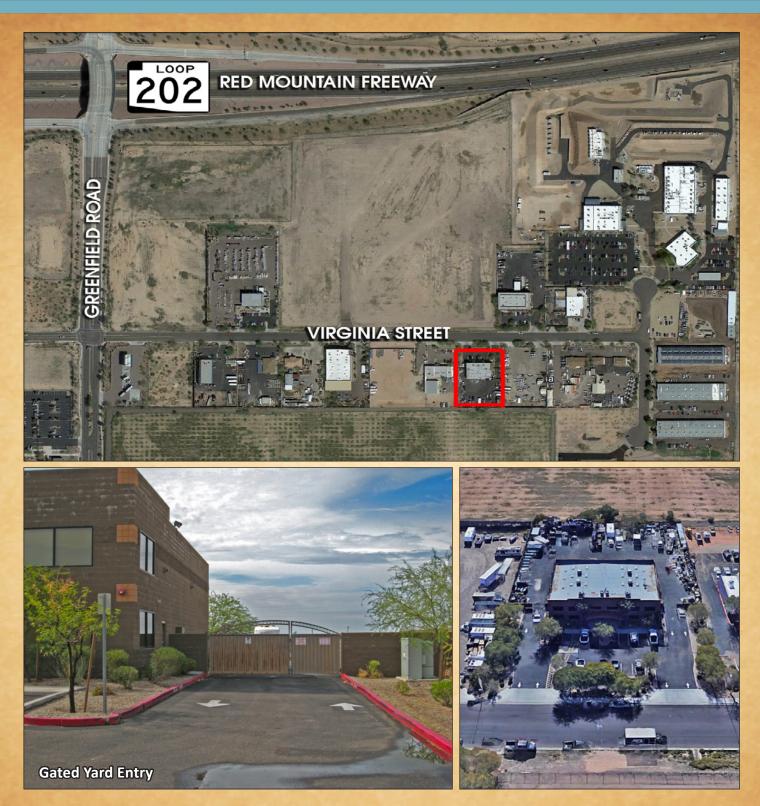

### **SUITE 101 DETAILS:**

- ±4,850 SF Office/Industrial Suite For Lease
- Includes: Reception Area, Open Office Space on First and Second Floor, and Two Restrooms
- Fully Sprinklered
- 18-20' Clear Height
- 2 Grade Level Doors (12'x 14')
- Fenced Yard
- 1.5/1,000 SF Parking Ratio
- Immediate Loop 202 Fwy
- Frontage on Virginia Street
- Zoning: L -1, City of Mesa

# 4639 E. VIRGINIA STREET. MESA, AZ 85215

Eric Jones D 480.966.8671 M 602.291.9400 ejones@cpiaz.com John G. Soldo, SIOR D 480.966.1304 M 602.989.4584 jsoldo@cpiaz.com

TEMPE: 2323 W. University Drive, Tempe, AZ 85281 | 480,966,2301 SCOTISDALE: 8777 N. Gainey Center Dr., Suite 245, Scottsdale, AZ 85258 | www.cpiaz.com