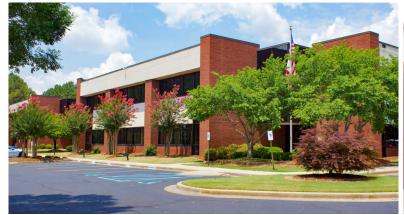

#### **ABOUT THE PROPERTY**

530 Discovery Drive is a two-story, Class-A office property located within Cummings Research Park, the second-largest research park in the country. The site includes two buildings connected by a breezeway with individual lobbies, private offices, and conference rooms.

#### PROPERTY HIGHLIGHTS

- Opportunity to lease full 47,733 SF campus.
- Property has two large conference rooms as well as two smaller meeting rooms near the lobbies.
- Two break rooms and outdoor picnic area.
- Elevators to second floor located near lobby.
- Plenty of parking at front and back of property in newly striped lot.
- Site is easily accessible from Highway 72, I-565, and Research Park Blvd.
- Located with Cummings Research Park, home to more than 300 companies made from a mixture of technology, defense agencies, business incubators. and Fortune 500 companies.