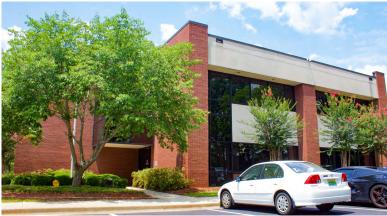

#### **ABOUT THE PROPERTY**

530 Discovery Drive is a two-story, Class-A office property located within Cummings Research Park, the second-largest research park in the country. The site includes two buildings connected by a breezeway with individual lobbies, private offices, and conference rooms.

#### SPACE AVAILABLE - TOTAL 47,733 SF

East Building 1st Floor - 12,698 SF 2nd Floor - 13,068 SF

West Building 1st Floor - 12,698 SF 2nd Floor - 13,068 SF

Call for pricing information.