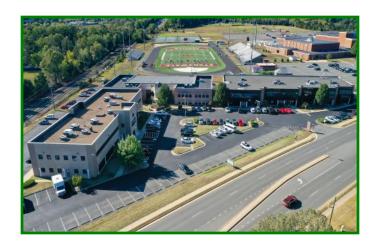

## OFFICE SUITE IN WELLINGTON BUSINESS CENTER

## 8830 Rixlew Ln Manassas, VA 20109

2,023 SF Second floor end unit for lease in the Wellington Business Center. Recently painted and carpeted space has great window lines and is built out with private offices, and a bathroom with a shower.