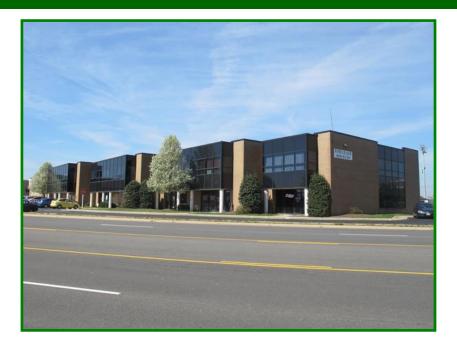

## OFFICE SUITE IN WELLINGTON BUSINESS CENTER

## 8830 Rixlew Ln Manassas, VA 20109

2,023 SF Second floor end unit for lease in the Wellington Business Center. Recently painted and carpeted space has great window lines and is built out with private offices, and a bathroom with a shower.