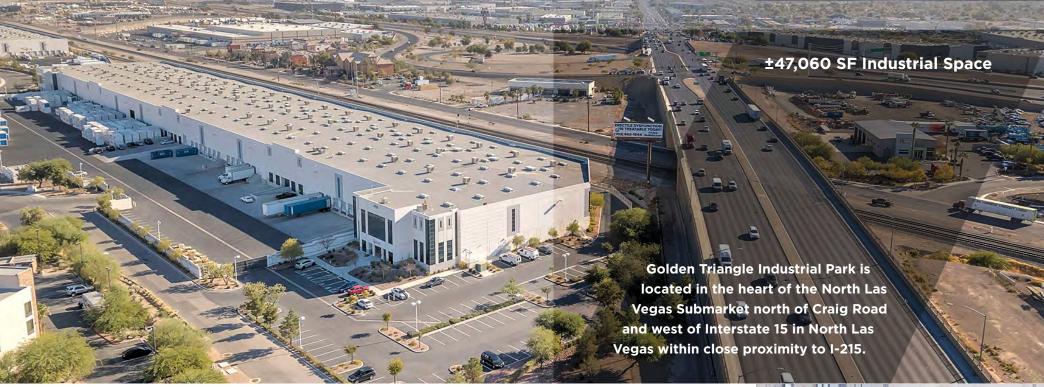

## Golden Triangle Industrial Park - Building M

4550 Engineers Way, Suite 108 | North Las Vegas, NV 89081

## **PROPERTY FEATURES**

- ±1,620 SF Existing Office Space
- 600 Amps, 277/480 Volts, 3-Phase Power, 4-Wire Electrical
- ±30' Clear Height
- ESFR Fire Sprinkler System
- 7 Dock High Loading Doors

- 1 Grade Level Loading Door
- 3 Pit Type Levelers
- M-2 Zoning
- 50' x 52' Column Spacing
- Skylights