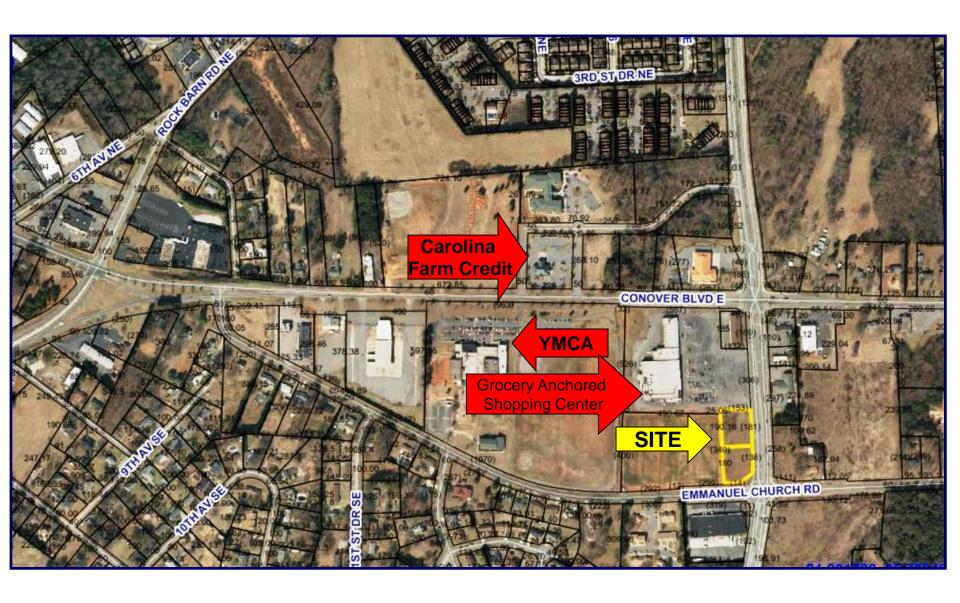

## Thornburg Drive Land, Conover, NC

2 Lots Commercially Zoned (Retail and Office Permitted)

.65 Acres and .58 Acres

\$285,000 for both parcels

At intersection of Thornburg Dr. and Emmanuel Church Rd.

Beside Food Lion shopping center

Adjacent to YMCA property

I, Kevin D. Hefner, certify that this plot was drawn under my supervision from an actual survey made under my supervision (deed description recorded in Book\_2122\_Pgga\_148\_); but the beundaries not surveyed are clearly indicated as drawn from information found in Book. Pgga\_\_\_; that the ratio of precision as coloulated is 1:\_10,0002—; that this plot was prepared in accordance with the Standards of Proctice for Land Surveying in North Carolina. Without surveying in North Carolina. Without surveying in North Carolina. PHYSICAL SURVEY OF: KEVIN D. HEFNER & ASSOCIATES SURVEYING & MAPPING 108 THORNBURG DR. S.E. P.O. BOX 6184 BETHLEHEM STATION HICKORY, N.C. 28603 79 RINK DAM ROAD HICKORY, N.C. NEWTON TOWNSHIP CATAWBA COUNTY, N.C. 3045 Phone: 828-495-7377 Fax: 828-495-7378 Registration Number KEVIN D. HEFNER PLS-3045 EMAIL: hefner@vvi.net DATE: MAY 27, 2008 SCALE: 1" = 50' PLAT REVISED NOVEMBER 03, 2015 TO REMOVE 30' ACCESS, INGRESS, EGRESS EASEMENT. TAX CODE: 73N BLOCK 2 PARCELS 1 & 11 PIN # 3741-11-67-7390 & 3741-11-67-8101 REFERENCE: RELINQUISHMENT OF EASEMENT DATED NOVEMBER 02, 2015 DEED REFERENCE: BOOK 2127 PAGE 148 REFERENCE: RECORDED PLAT BOOK 38 PAGE 208 FILE: "ANDYTWO" F.BOOK: H-121 CH CAR OFESSION YMCA of Catawba Valley, Inc. 2009/123 SEAL LINES 3045 N 01°24'36"W 190.16' N 01°24'36"W 180.00" 1/8"PIPE EMANUEL 7/8"PIPE ORIENTED TO PLAT BOOK 38 PAGE 208 McAdams-Norman CHURCH Properties II LLC 2009/123 4A 24,795 SQ.FT. 27,538 SQ.FT. CH: 67.46' R: 2244.09' CH: 73.64' 59,93 RAD: 2244.09 CH: S 02°09'08"W S 01°16'46"E CH: 121.02' CH: S 01°05'19"W CH: S 01°23'48"E THORNBURG DRIVE S.E. (SOUTHBOUND LANES) (NORTHBOUND LANES) VICINITY MAP US HWY 64-70 \* SITE PROPERTY IS SUBJECT TO ANY AND ALL EASEMENTS, RIGHTS OF WAY, COVENANTS, RESTRICTIONS, CONDITIONS & RESERVATIONS OF RECORD 100 150 50 50 AFFECTING SAID PREMISES. THORNBURG DRIVE SE CHURCH RD AREA SHOWN DETERMINED BY COORDINATE COMPUTATIONS. GRAPHIC SCALE - FEET EXISTING IRON STAKE . IRON STAKE SET O COMPUTED POINT . Q 13141