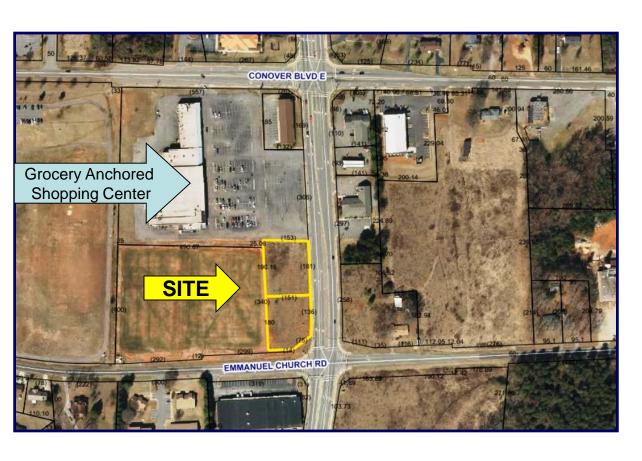

## Thornburg Drive Land, Conover, NC

2 Lots Commercially Zoned (Retail and Office Permitted)

.65 Acres and .58 Acres

\$285,000 for both parcels

At intersection of Thornburg Dr. and Emmanuel Church Rd.

Beside Food Lion shopping center

Adjacent to YMCA property

I, Kevin D. Hefner, certify that this plot was drawn under my supervision from an actual survey made under my supervision (deed description recorded in Book\_2122\_Pgga\_148\_); but the beundaries not surveyed are clearly indicated as drawn from information found in Book. Pgga\_\_\_; that the ratio of precision as coloulated is 1:\_10,0002—; that this plot was prepared in accordance with the Standards of Proctice for Land Surveying in North Carolina. Without surveying in North Carolina. Without surveying in North Carolina. PHYSICAL SURVEY OF: KEVIN D. HEFNER & ASSOCIATES SURVEYING & MAPPING 108 THORNBURG DR. S.E. P.O. BOX 6184 BETHLEHEM STATION HICKORY, N.C. 28603 79 RINK DAM ROAD HICKORY, N.C. NEWTON TOWNSHIP CATAWBA COUNTY, N.C. 3045 Phone: 828-495-7377 Fax: 828-495-7378 Registration Number KEVIN D. HEFNER PLS-3045 EMAIL: hefner@vvi.net DATE: MAY 27, 2008 SCALE: 1" = 50' PLAT REVISED NOVEMBER 03, 2015 TO REMOVE 30' ACCESS, INGRESS, EGRESS EASEMENT. TAX CODE: 73N BLOCK 2 PARCELS 1 & 11 PIN # 3741-11-67-7390 & 3741-11-67-8101 REFERENCE: RELINQUISHMENT OF EASEMENT DATED NOVEMBER 02, 2015 DEED REFERENCE: BOOK 2127 PAGE 148 REFERENCE: RECORDED PLAT BOOK 38 PAGE 208 FILE: "ANDYTWO" F.BOOK: H-121 CH CAR OFESSION YMCA of Catawba Valley, Inc. 2009/123 SEAL LINES 3045 N 01°24'36"W 190.16' N 01°24'36"W 180.00" 1/8"PIPE EMANUEL 7/8"PIPE ORIENTED TO PLAT BOOK 38 PAGE 208 McAdams-Norman CHURCH Properties II LLC 2009/123 4A 24,795 SQ.FT. 27,538 SQ.FT. CH: 67.46' R: 2244.09' CH: 73.64' 59,93 RAD: 2244.09 CH: S 02°09'08"W S 01°16'46"E CH: 121.02' CH: S 01°05'19"W CH: S 01°23'48"E THORNBURG DRIVE S.E. (SOUTHBOUND LANES) (NORTHBOUND LANES) VICINITY MAP US HWY 64-70 \* SITE PROPERTY IS SUBJECT TO ANY AND ALL EASEMENTS, RIGHTS OF WAY, COVENANTS, RESTRICTIONS, CONDITIONS & RESERVATIONS OF RECORD 100 150 50 50 AFFECTING SAID PREMISES. THORNBURG DRIVE SE CHURCH RD AREA SHOWN DETERMINED BY COORDINATE COMPUTATIONS. GRAPHIC SCALE - FEET EXISTING IRON STAKE . IRON STAKE SET O COMPUTED POINT . Q 13141