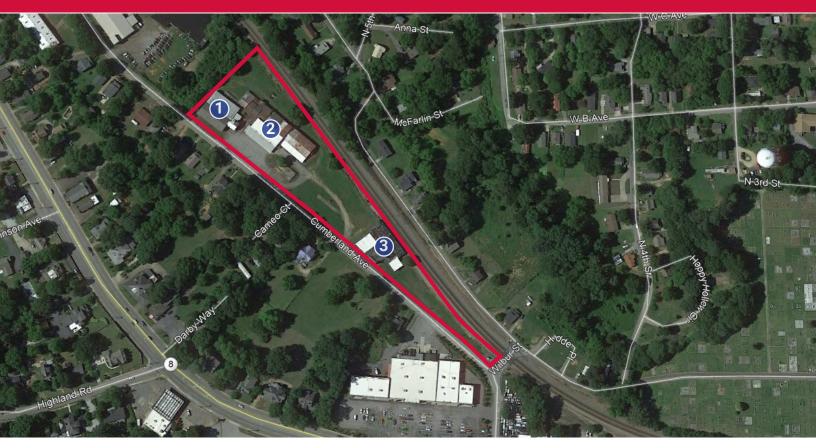

### **CUMBERLAND AVENUE**

104, 110, 114, 118, 126 Cumberland Ave. Easley, South Carolina 29641

#### **FOR SALE**

Three buildings on ±4.3 Acres

-Total SF: ±53,575 SF -Building 1: ±5,000 SF -Building 2: ±35,675 SF -Building 3: ±12,900 SF

- Water and Sewer
- Two (2) grade level doors and two (2) dock high doors
- Zoning: Limited Industrial Distribution

• SALES PRICE: \$400,000