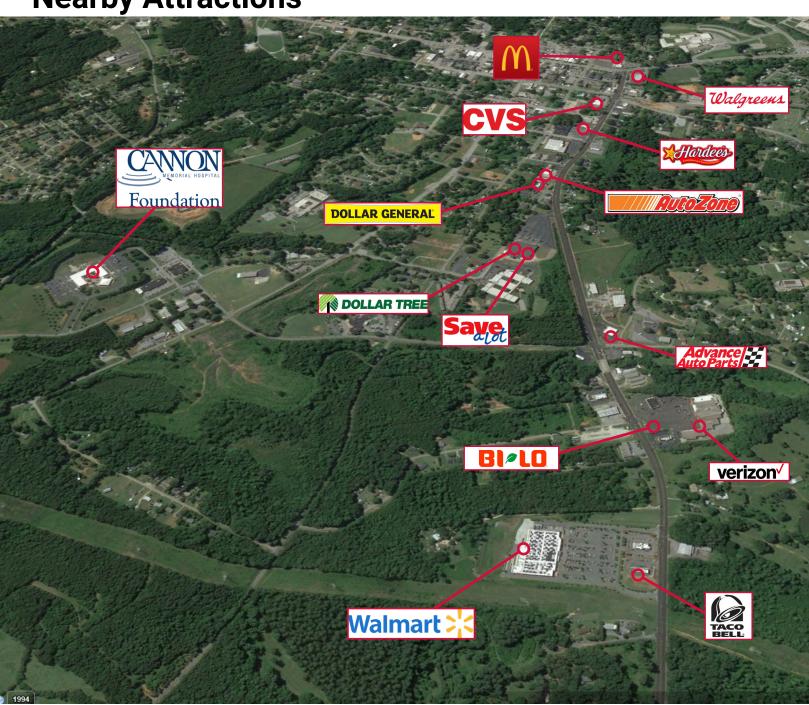

## **CUMBERLAND AVENUE**

104, 110, 114, 118, 126 Cumberland Ave. Easley, South Carolina 29641

**Nearby Attractions** 