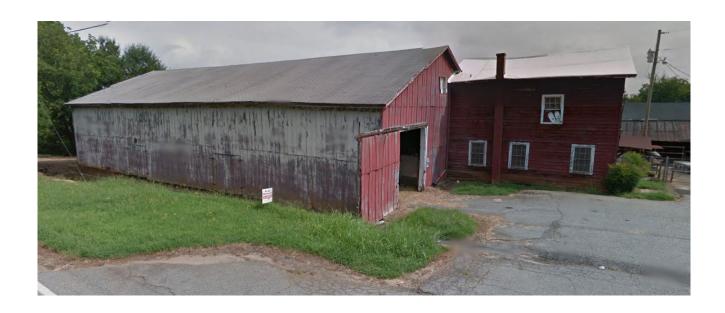

#### **FOR SALE**

Three buildings on ±4.3 Acres

-Total SF: ±53,575 SF -Building 1: ±5,000 SF -Building 2: ±35,675 SF -Building 3: ±12,900 SF

- Water and Sewer
- Two (2) grade level doors and two (2) dock high doors
- Zoning: Limited Industrial Distribution