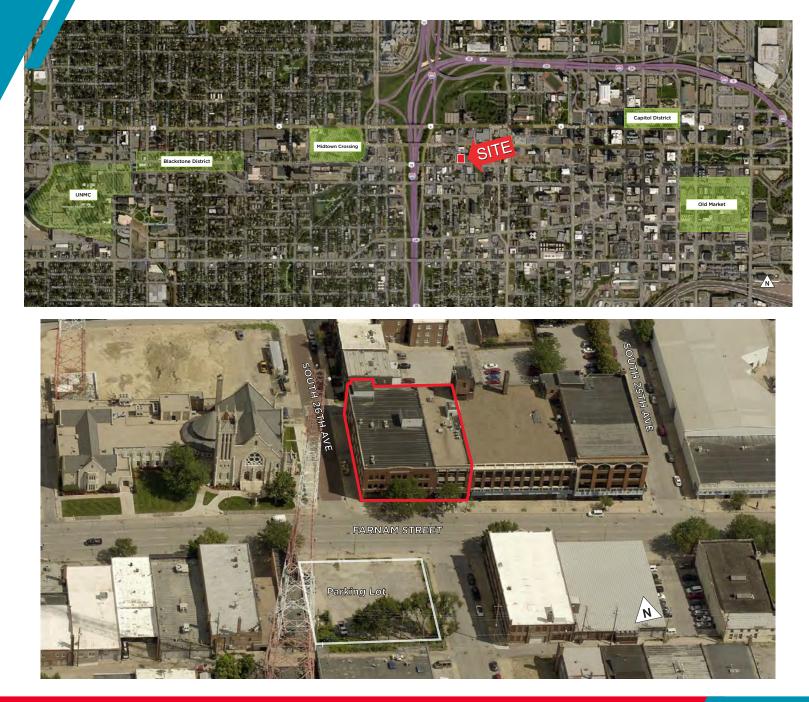

### COMMENTS

Exciting new development in Midtown called Farnam Hill. This redevelopment area will soon boast multi-family, office and retail. Expected delivery is June 2019.

Farnam Hill is located just east of Blackstone and minutes from downtown on 26th Avenue and Farnam Street.