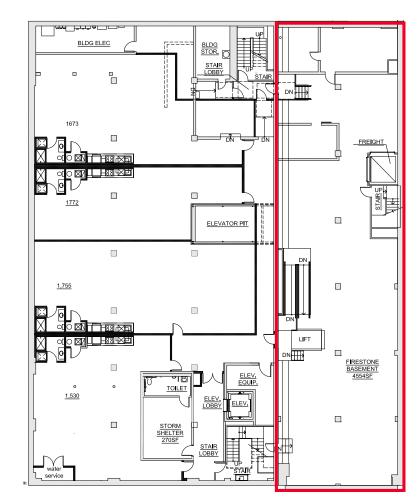

#### 2566 FARNAM STREET

Lower Level

Connor Lund / Associate / clund@lundco.com / +1 402 548 4003 Jay Lund / Greenslate Development / jay@greenslatedevelopment.com / +1 402 681 6701 Trey MacKnight / Associate / trey.macknight@lundco.com / +1 402 548 4079 Holly Jones / Director of Retail Services / hjones@lundco.com / +1 402 548 4038

# 18,417 SF Available / Retail and Office For Lease

| SUITE            | RETAIL SPACE | RENT/SF     |
|------------------|--------------|-------------|
| 2566 Farnam Stre | <u>et</u>    |             |
| Street Level     | 4,554 SF     | \$17.00 NNN |
| Lower Level      | 4,554 SF     | \$8.00 NNN  |
|                  |              |             |