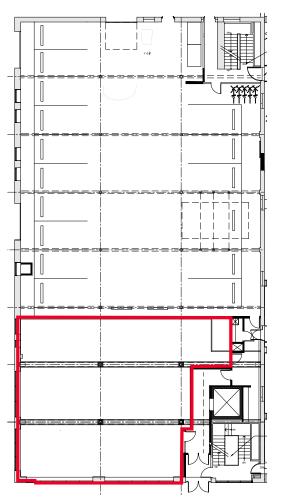

#### 2570 Farnam Street

| Street Level Corner | 2,579 SF | \$20.00 NNN |    |
|---------------------|----------|-------------|----|
| Lower Level         | 6,730 SF | \$8.00 NNN  | Li |

Live/Work Spaces