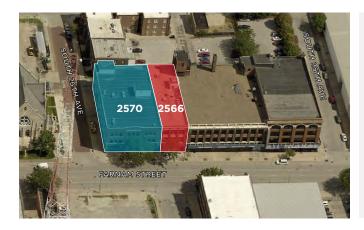

# 18,417 SF Available / Retail and Office For Lease

| SUITE            | RETAIL SPACE | RENT/SF     |
|------------------|--------------|-------------|
| 2566 Farnam Stre | <u>et</u>    |             |
| Street Level     | 4,554 SF     | \$17.00 NNN |
| Lower Level      | 4,554 SF     | \$8.00 NNN  |
|                  |              |             |

#### 2570 Farnam Street

| Street Level Corner | 2,579 SF | \$20.00 NNN |    |
|---------------------|----------|-------------|----|
| Lower Level         | 6,730 SF | \$8.00 NNN  | Li |

Live/Work Spaces

### COMMENTS

Exciting new development in Midtown called Farnam Hill. This redevelopment area will soon boast multi-family, office and retail. Expected delivery is June 2019.

Farnam Hill is located just east of Blackstone and minutes from downtown on 26th Avenue and Farnam Street.