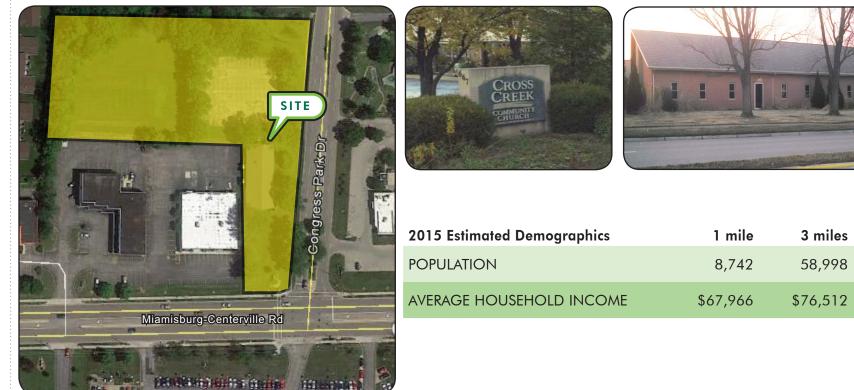

example only and do not represent the current or future performance of the property. You and your advisors should conduct a careful, independent investigation of the property to determine to your satisfaction the suitability of the property for your needs. CBRE and the CBRE logo are service marks of CBRE, Inc. and/or its affiliated or related companies in the United States and other countries. All other marks displayed on this document are the property of their respective owners. Property image obtained by Google Earth in conjuction with CBRE licensing agreement. Photos herein are the property of their respective owners and use of these images without the express written consent of the owner is prohibited.



# FOR SALE :: 667 MIAMISBURG-CENTERVILLE ROAD :: DAYTON, OH 45459

#### AERIAL



### FOR MORE INFORMATION CONTACT:

#### Sue Zickefoose

Senior Associate +1 937 461 CBRE (2273) sue.zickefoose@cbre.com

### CBRE | 130 West Second Street | Suite 1000 | Dayton, Ohio 45402 | www.cbre.com/dayton

© 2015 CBRE, Inc. This information has been obtained from sources believed reliable. We have not verified it and make no guarantee, warranty or representation about it. Any projections, opinions, assumptions or estimates used are for example only and do not represent the current or future performance of the property. You and your advisors should conduct a careful, independent investigation of the property to determine to your satisfaction the suitability of the property for your needs. CBRE and the CBRE logo are service marks of CBRE, Inc. and/or its affiliated or related compani