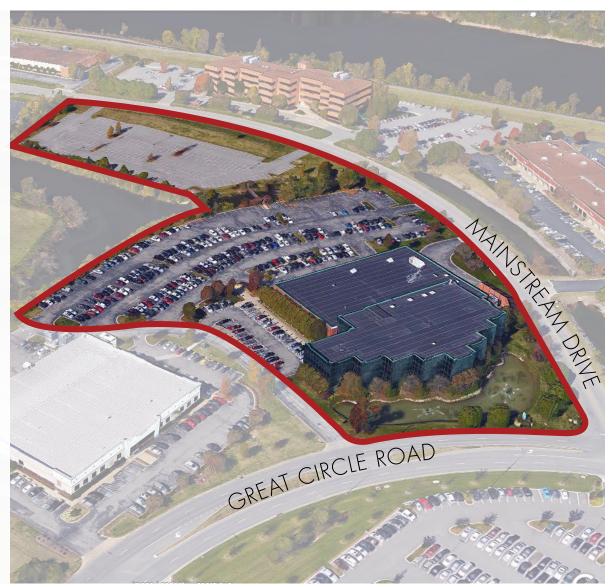

## 501 GREAT CIRLCE ROAD NASHVILLE, TN 37228

PROPERTY HIGHLIGHTS

ADDRESS | 501 Great Circle Road | Nashville, TN 37228

SUB-MARKET MetroCenter

BUILDING SIZE | 109,288 SF | 3 Stories

AVAILABLE | 61,923 SF | Entire 2nd & 3rd Floor

10,000 SF Minimum

PARKING 6:1000

YEAR BUILT 1985

CONSTRUCTION | Steel Frame | Glass & Masonry

RATE \$22.50 PSF FSG

AMENITIES Dock High Door, Separate Delivery

Entrance, & Freight Elevator

Less than 5 Minute Drive-Time to Downtown Nashville.