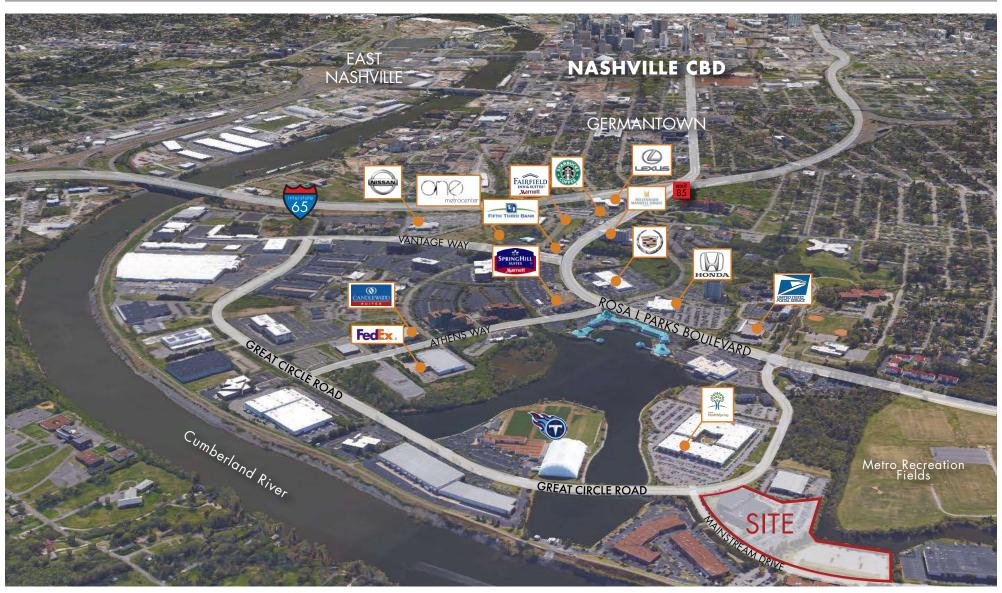

Located in MetroCenter, Nashville's Largest Master-Planned Mixed-Use Business Park. Within One Mile of the I-24, I-40, I-65 and I-440 Junctions.

MetroCenter is Just 13 blocks from the Central Business District and 12 miles from the Nashville International Airport (BNA).

Underground Utilities in MetroCenter.

Access to 3.5 Mile Running Trail, Connected to Nashville's Greenway System.

On the MTA Bus Route.

TODD ALEXANDER
RANDY PARHAM
JIMMY PICKEL
COLE PARRISH

(615) 250-8672 (615) 250-8670 (615) 250-8674

#### METROCENTER