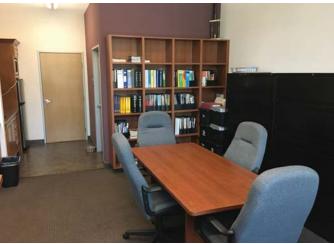

### **Property Highlights**

- » Creative office/warehouse space
- » 2,825 SF Industrial suite features reception/open office area, 2 private offices, restroom, warehouse Office: 937 SF

Warehouse: 1.888 SF