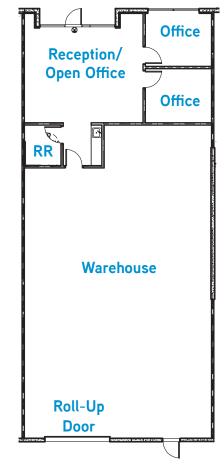

### **Property Highlights**

- » Creative office/warehouse space
- » 2,825 SF Industrial suite features reception/open office area, 2 private offices, restroom, warehouse Office: 937 SF

Warehouse: 1.888 SF

- » 1 Roll-up door (12' x 14')
- » Parking ratio: 2.3 / 1,000 SF
- » Convenient access to Hwy 76, Hwy 78 and I-5
- » Immediately adjacent to retail, restaurants, hotels and services
- » Call to show
- » Asking Rate: \$1.15/SF Gross (Tenant pays for separatly metered utilities)