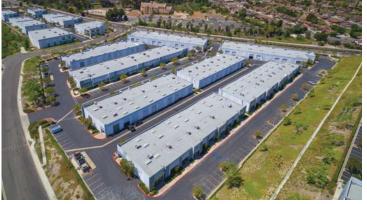

# OCEANSIDE GATEWAY

### OCEANSIDE GATEWAY

AVAILABLE FOR LEASE 2,825 SF INDUSTRIAL PROPERTY

1684 Ord Way Oceanside, CA 92056