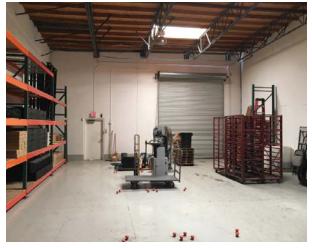

### **Property Highlights**

- » Creative office/warehouse space
- » 2,825 SF Industrial suite features reception/open office area, 2 private offices, restroom, warehouse Office: 937 SF

Warehouse: 1.888 SF

- » 1 Roll-up door (12' x 14')
- » Parking ratio: 2.3 / 1,000 SF
- » Convenient access to Hwy 76, Hwy 78 and I-5
- » Immediately adjacent to retail, restaurants, hotels and services
- » Call to show
- » Asking Rate: \$1.15/SF Gross (Tenant pays for separatly metered utilities)