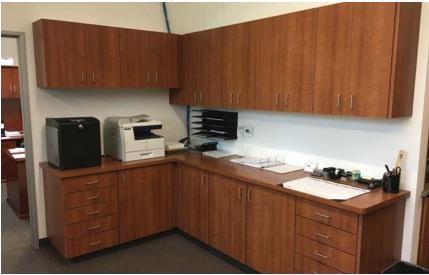

### **Property Highlights**

- » Creative office/warehouse space
- » 2,825 SF Industrial suite features reception/open office area, 2 private offices, restroom, warehouse Office: 937 SF

Warehouse: 1.888 SF

- » 1 Roll-up door (12' x 14')
- » Parking ratio: 2.3 / 1,000 SF
- » Convenient access to Hwy 76, Hwy 78 and I-5
- » Immediately adjacent to retail, restaurants, hotels and services
- » Call to show
- » Asking Rate: \$1.15/SF Gross (Tenant pays for separatly metered utilities)