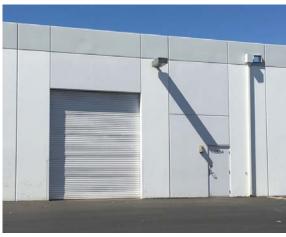

- » 1 Roll-up door (12' x 14')
- » Parking ratio: 2.3 / 1,000 SF
- » Convenient access to Hwy 76, Hwy 78 and I-5
- » Immediately adjacent to retail, restaurants, hotels and services
- » Call to show
- » Asking Rate: \$1.15/SF Gross (Tenant pays for separatly metered utilities)