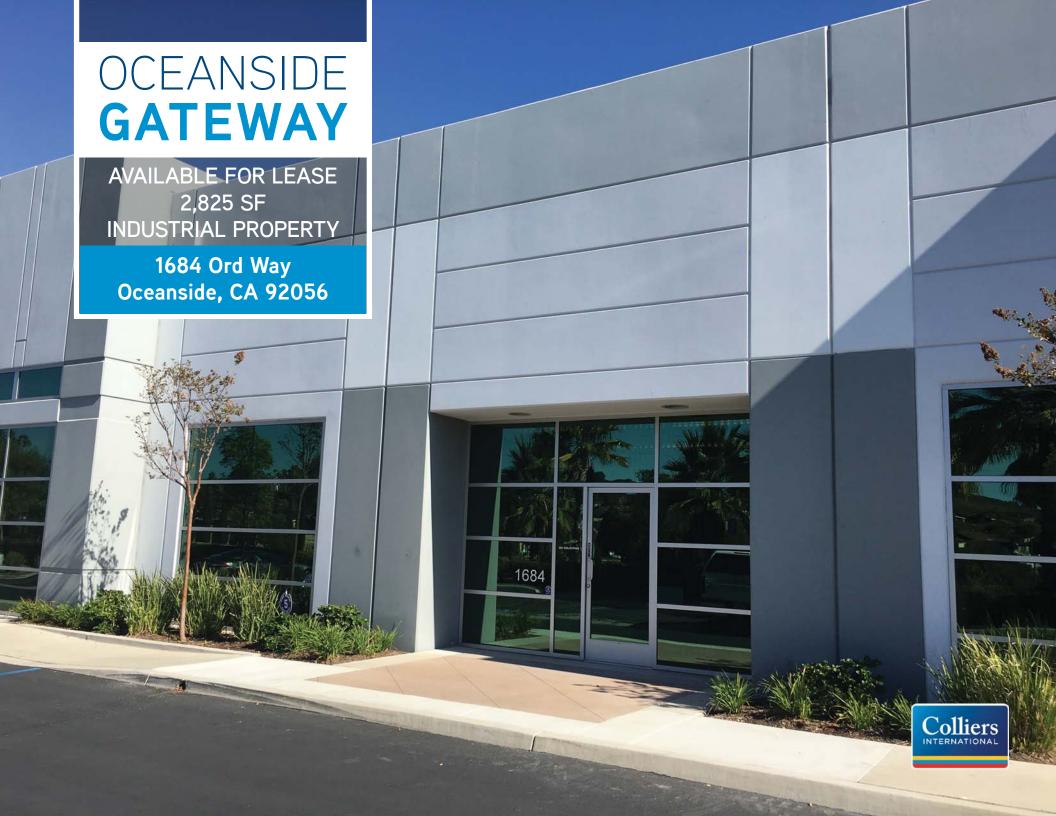

# OCEANSIDE GATEWAY

### OCEANSIDE GATEWAY

AVAILABLE FOR LEASE 2,825 SF INDUSTRIAL PROPERTY

1684 Ord Way Oceanside, CA 92056