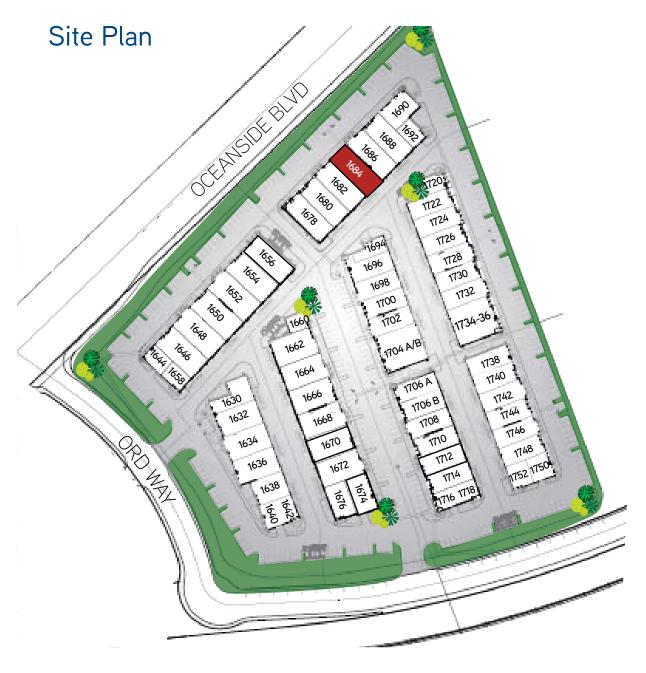

### OCEANSIDE GATEWAY

AVAILABLE FOR LEASE 2,825 SF INDUSTRIAL PROPERTY

1684 Ord Way Oceanside, CA 92056