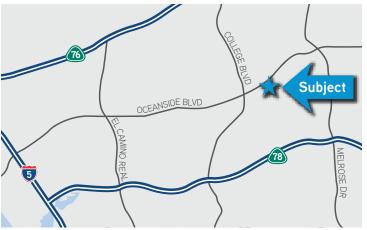

- » 1 Roll-up door (12' x 14')
- » Parking ratio: 2.3 / 1,000 SF
- » Convenient access to Hwy 76, Hwy 78 and I-5
- » Immediately adjacent to retail, restaurants, hotels and services
- » Call to show
- » Asking Rate: \$1.15/SF Gross (Tenant pays for separatly metered utilities)

### OCEANSIDE GATEWAY

AVAILABLE FOR LEASE 2,825 SF INDUSTRIAL PROPERTY

1684 Ord Way Oceanside, CA 92056