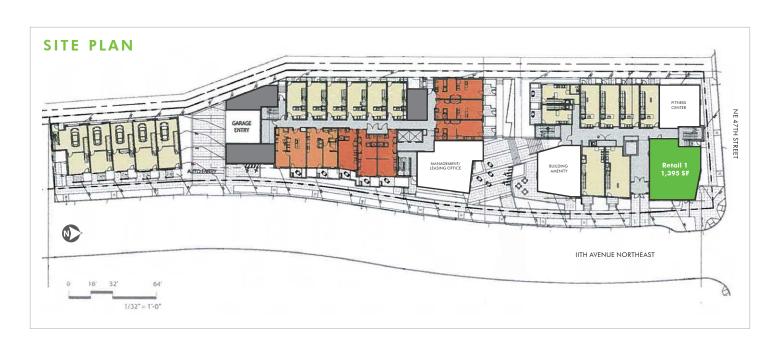

## HIGHLIGHTS

- One retail space available:
  Retail 1 1,395 SF on corner of 11th Avenue
  NE & NE 47th Street
- New mixed-use development in the heart of the University District
- Walking or biking distance to the UW and Children's, and just a few blocks from the Sound Transit light rail station under construction at 45th and Brooklyn
- 184 residential units on site