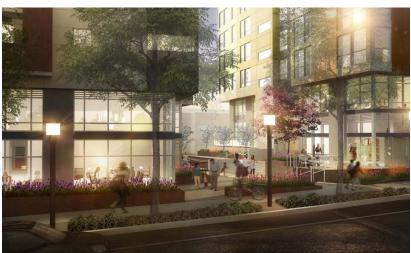

### **FOR LEASE**

**NEW MIXED-USE DEVELOPMENT** 

## HIGHLIGHTS

- One retail space available:
  Retail 1 1,395 SF on corner of 11th Avenue
  NE & NE 47th Street
- New mixed-use development in the heart of the University District
- Walking or biking distance to the UW and Children's, and just a few blocks from the Sound Transit light rail station under construction at 45th and Brooklyn
- 184 residential units on site