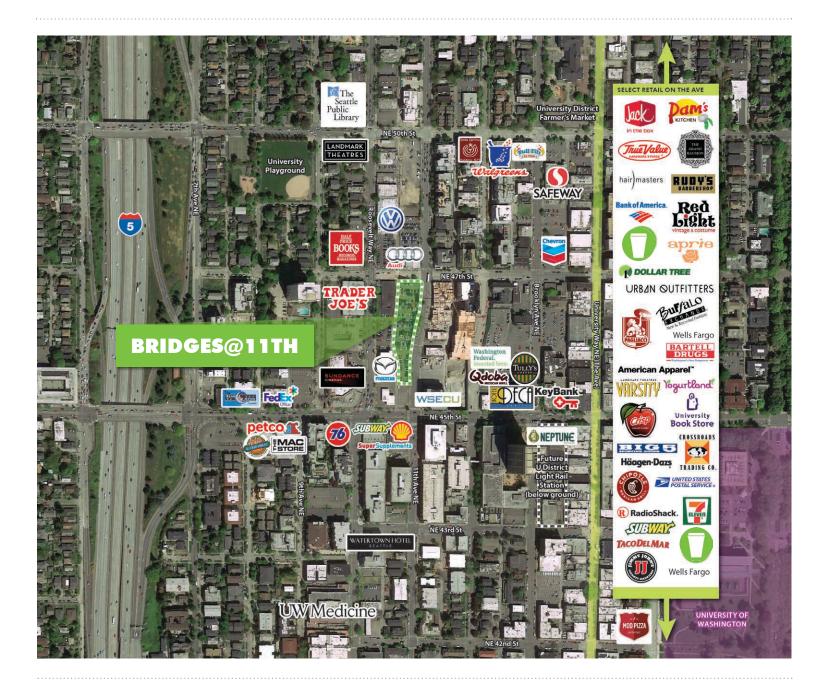

## HIGHLIGHTS

- One retail space available:
  Retail 1 1,395 SF on corner of 11th Avenue
  NE & NE 47th Street
- New mixed-use development in the heart of the University District
- Walking or biking distance to the UW and Children's, and just a few blocks from the Sound Transit light rail station under construction at 45th and Brooklyn
- 184 residential units on site