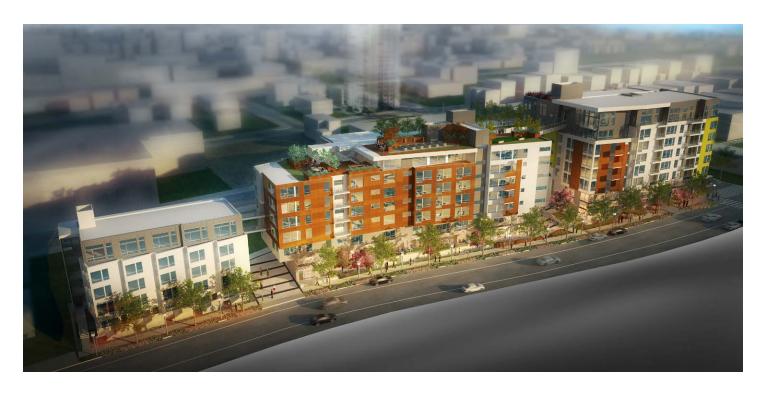

## HIGHLIGHTS

- One retail space available:
  Retail 1 1,395 SF on corner of 11th Avenue
  NE & NE 47th Street
- New mixed-use development in the heart of the University District
- Walking or biking distance to the UW and Children's, and just a few blocks from the Sound Transit light rail station under construction at 45th and Brooklyn
- 184 residential units on site