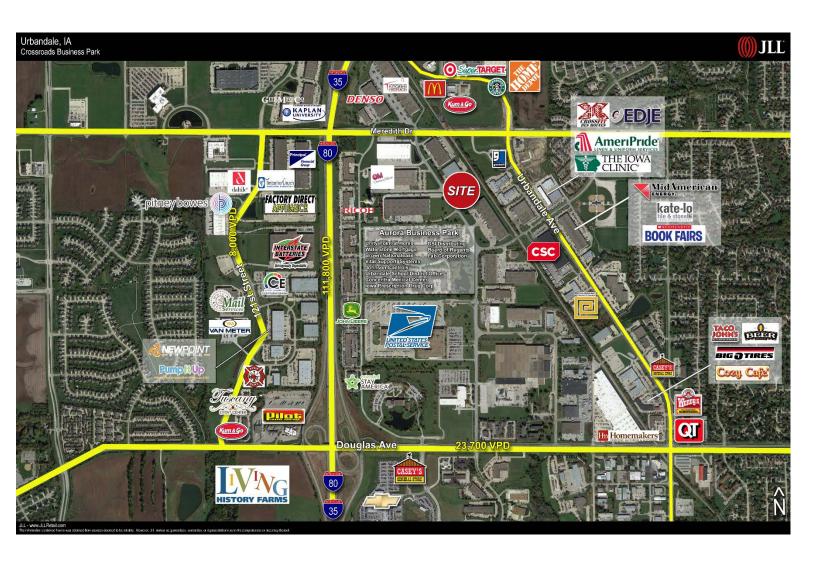

# Traffic Counts 112<sup>th</sup> Street 1,401 VPD Meredith Dr. (W) 15,400 VPD Meredith Dr. (E) 9,300 VPD