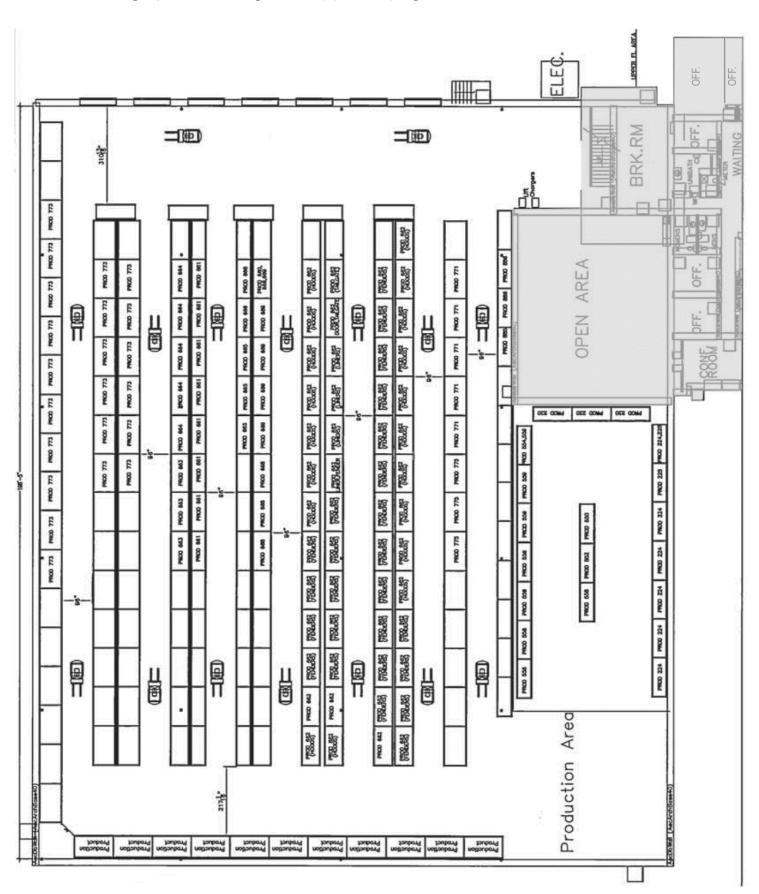

### **Full Floor Plan**

Office area in gray shown larger on opposite page

| 2016 Demographics |           |           |           |  |  |
|-------------------|-----------|-----------|-----------|--|--|
|                   | 1 Mile    | 3 Miles   | 5 Miles   |  |  |
| Population        | 2,829     | 52,694    | 160,258   |  |  |
| Median Age        | 40.8      | 38.2      | 36.7      |  |  |
| Households        | 1,199     | 20,075    | 63,875    |  |  |
| Average HH Income | \$107,125 | \$112,647 | \$101,401 |  |  |