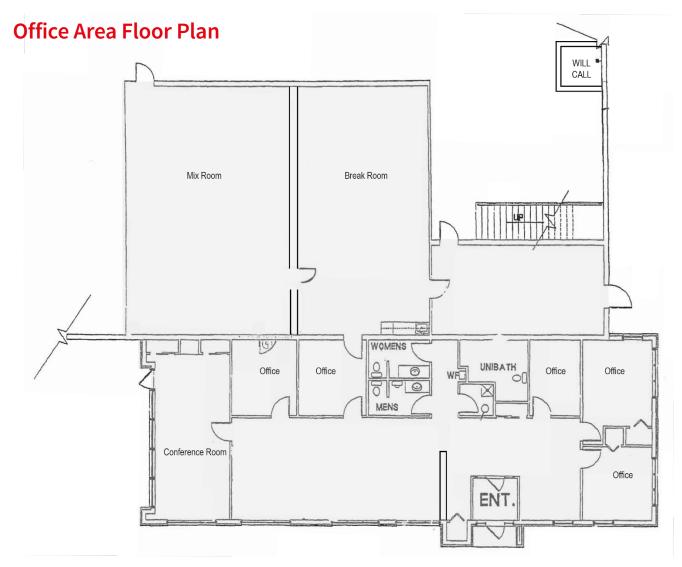

### **Full Floor Plan**

Office area in gray shown larger on opposite page

| 2016 Demographics |           |           |           |  |  |
|-------------------|-----------|-----------|-----------|--|--|
|                   | 1 Mile    | 3 Miles   | 5 Miles   |  |  |
| Population        | 2,829     | 52,694    | 160,258   |  |  |
| Median Age        | 40.8      | 38.2      | 36.7      |  |  |
| Households        | 1,199     | 20,075    | 63,875    |  |  |
| Average HH Income | \$107,125 | \$112,647 | \$101,401 |  |  |