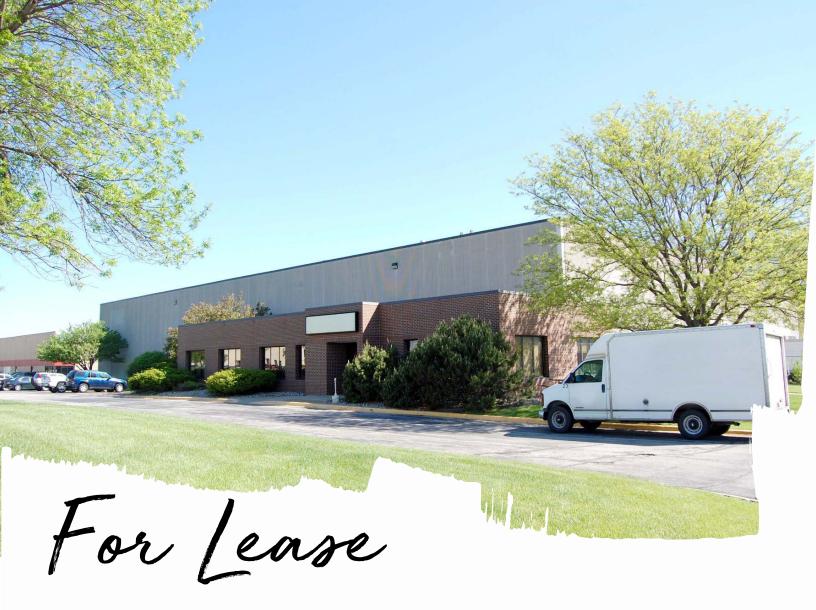

## **Expandable Warehouse Space in Urbandale**

- 36,270 SF (expandable to 70,000+/- SF)
- \$4.75/SFNNN
- Situated on 4.02 acres in Urbandale
- Quick access to Interstate 80/35
- 35 on-site parking spaces
- Close proximity to area restaurants and retail

## 4401 112<sup>th</sup> Street. Des Moines, IA