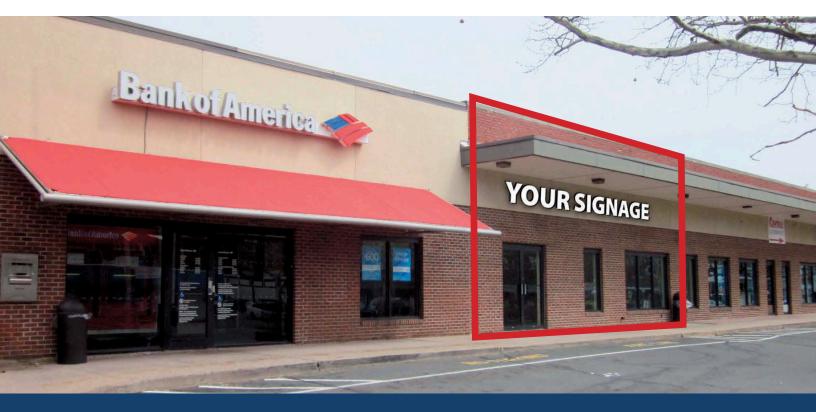

## 550 FARMINGTON AVE

HARTFORD, CT

**USE** RESTAURANT, RETAIL **SIZE** 2,200 RSF

RENT PSF \$22 NNN **AVAILABLE**NEGOTIABLE

**DESCRIPTION:** Conveniently located retail center with traffic light on Farmington Avenue. Excellent opportunity for 2,200 SF of restaurant or retail space between co-tenants Brand of America and FedEx Kinkos. Area retailers include CVS, Walgreens, Subway, Burger King, H&R Block, Columbia Dental, KFC, Dominoes, Taco Bell, MetroPCS, Rent-A-Center and more.