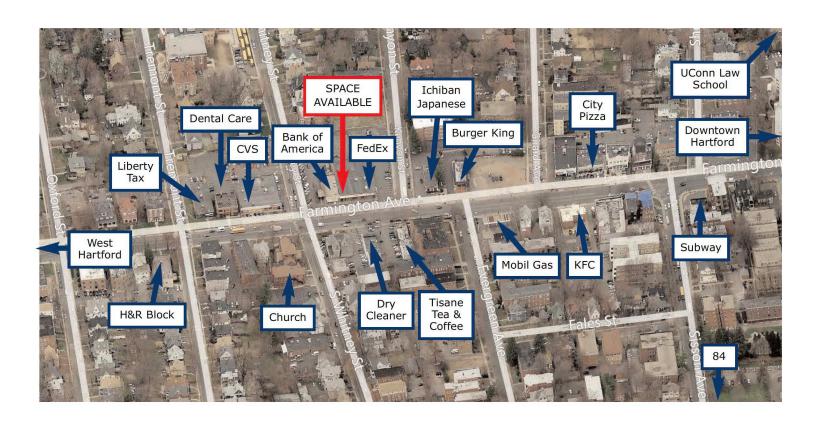

## 550 FARMINGTON AVE

HARTFORD, CT

**USE** RESTAURANT, RETAIL **SIZE** 2,200 RSF

RENT PSF \$22 NNN **AVAILABLE**NEGOTIABLE

**DESCRIPTION:** Conveniently located retail center with traffic light on Farmington Avenue. Excellent opportunity for 2,200 SF of restaurant or retail space between co-tenants Brand of America and FedEx Kinkos. Area retailers include CVS, Walgreens, Subway, Burger King, H&R Block, Columbia Dental, KFC, Dominoes, Taco Bell, MetroPCS, Rent-A-Center and more.