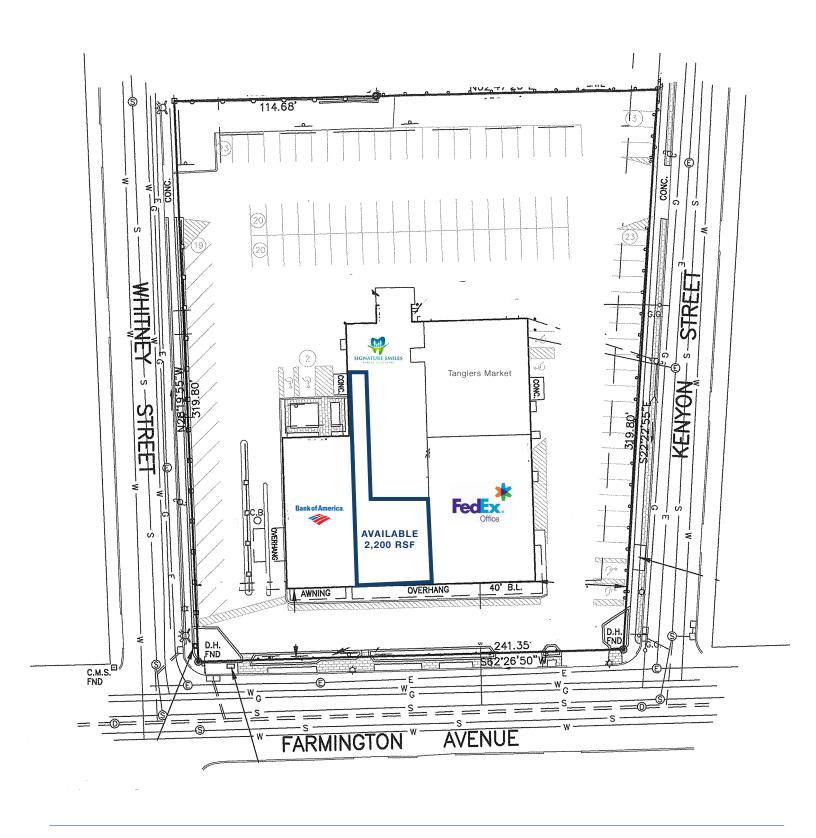

## 550 FARMINGTON AVE

HARTFORD, CT

**USE** RESTAURANT, RETAIL **SIZE** 2,200 RSF

RENT PSF \$22 NNN **AVAILABLE**NEGOTIABLE

**DESCRIPTION:** Conveniently located retail center with traffic light on Farmington Avenue. Excellent opportunity for 2,200 SF of restaurant or retail space between co-tenants Brand of America and FedEx Kinkos. Area retailers include CVS, Walgreens, Subway, Burger King, H&R Block, Columbia Dental, KFC, Dominoes, Taco Bell, MetroPCS, Rent-A-Center and more.