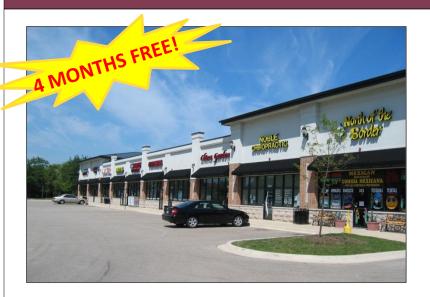

# AVAILABLE FOR LEASE

Alexis Court 332-334 W. Main St. Carpentersville, IL 60110

1,423 - 2,846 SF

#### RETAIL SPACE

\$7.99 PSF NNN

- 1,423-2,46 SF of retail space | Available now
- 4 months free on a 2-year lease
- 2 Private ADA washroom & back office
- Great visibility & location on W. Main Street (Huntley Rd.), just west of Rt. 31.
- High traffic, newer 15,000 sq. ft. neighborhood retail center, illuminated marquee sign in parkway.
- Professionally managed by Key Investment & Management Inc.