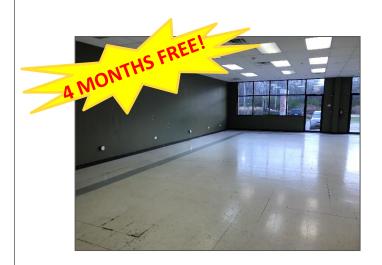

#### RETAIL SPACE

\$7.99 PSF NNN

- 1,423-2,46 SF of retail space | Available now
- 4 months free on a 2-year lease
- 2 Private ADA washroom & back office
- Great visibility & location on W. Main Street (Huntley Rd.), just west of Rt. 31.
- High traffic, newer 15,000 sq. ft. neighborhood retail center, illuminated marquee sign in parkway.
- Professionally managed by Key Investment & Management Inc.

### AVAILABLE FOR LEASE

| PROPERTY SPECIFICATIONS |                                                               |
|-------------------------|---------------------------------------------------------------|
| Building Size:          | 15,547                                                        |
| Available<br>Space:     | 1,423 - 2,846 SF                                              |
| Year Built:             | 2002                                                          |
| Zoning:                 | C2                                                            |
| Parking:                | Open lot                                                      |
| Ceiling Height:         | 10'                                                           |
| Power:                  | 100 AMP – 2 Phase                                             |
| Washrooms:              | 2 - ADA                                                       |
| Sprinklered:            | Yes                                                           |
| Utilities:              | Gas & Electric                                                |
| Real Estate<br>Taxes:   | \$2.83 PSF                                                    |
| CAM:                    | \$4.02 PSF                                                    |
| Possession:             | Immediately                                                   |
| Lease Term:             | Minimum 1 year                                                |
| Lease Rate:             | \$7.99 PSF NNN<br>\$14.84 PSF Total<br>\$3,519.55 / Mo. Total |