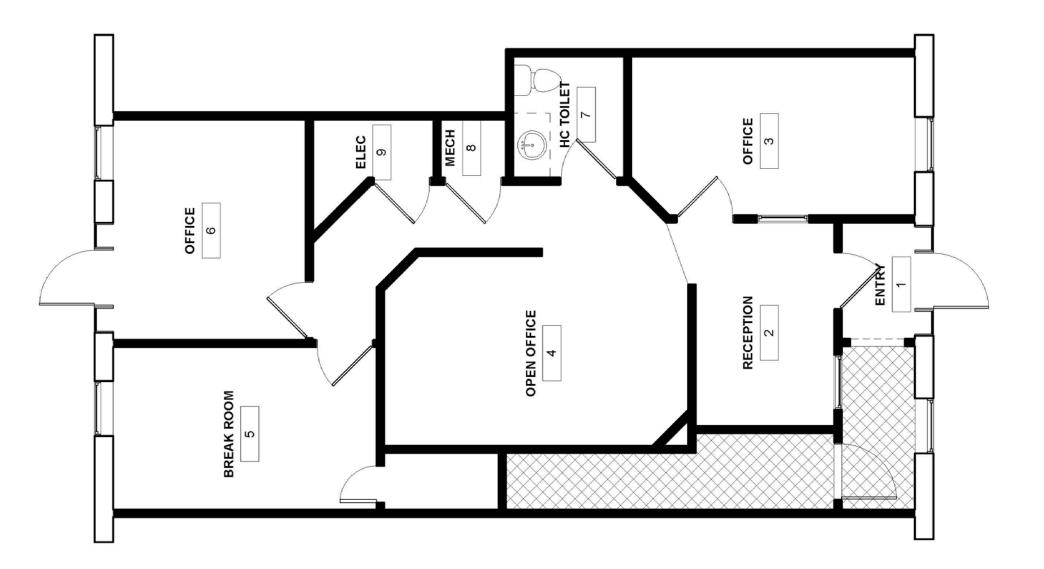

#### **PROPERTY SPECIFICATIONS**

| Available Space: | 954± SF                            |
|------------------|------------------------------------|
| Electric:        | PECO                               |
| Water:           | Public                             |
| Sewer:           | Public                             |
| Zoning:          |                                    |
| Tax Parcel:      | 51-018-017-001-002                 |
| Municipality:    | Warwick Township                   |
| Lease Price:     | \$20 PSF plus utilities & cleaning |
|                  |                                    |