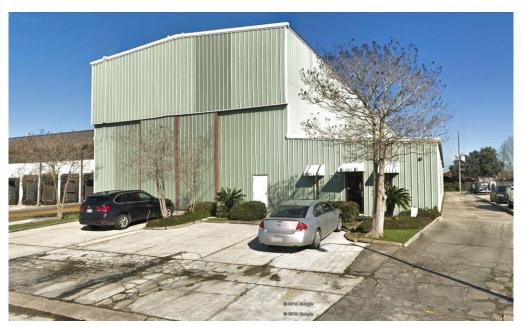

## **Industrial Warehouse for Lease**

Location: 1941 Industrial Boulevard, Harvey, LA 70058 (One block off Lapalco Boulevard)

Lease Rate: \$5,000.00 per month Landlord to pay taxes and Tenant to pay Insurance

*Land:* 100' x 300' (65' servitude along canal)

- *Highlights:* » Zoned M1 industrial
  - » Clear span warehouse (50' x 200') with 32' Eave Heights
  - » Includes a 20 ton Gaffey bridge crane (to be maintained by Tenant)
  - » 8 parking spaces 3 in the front and 5 in the rear