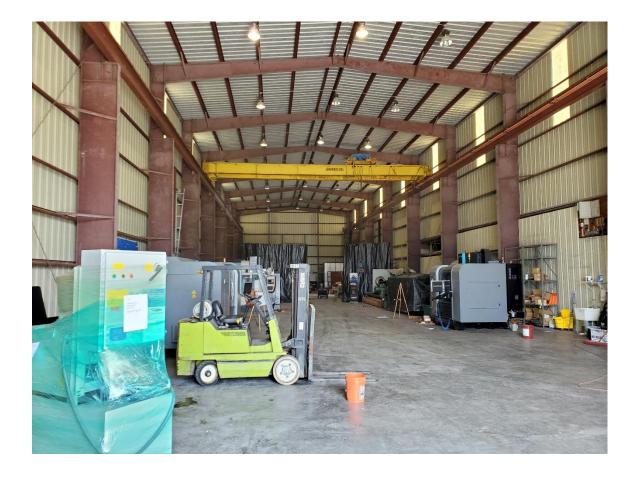

## **Industrial Warehouse for Lease**

Location: 1941 Industrial Boulevard, Harvey, LA 70058 (One block off Lapalco Boulevard)

Lease Rate: \$5,000.00 per month Landlord to pay taxes and Tenant to pay Insurance

*Land:* 100' x 300' (65' servitude along canal)

- *Highlights:* » Zoned M1 industrial
  - » Clear span warehouse (50' x 200') with 32' Eave Heights
  - » Includes a 20 ton Gaffey bridge crane (to be maintained by Tenant)
  - » 8 parking spaces 3 in the front and 5 in the rear