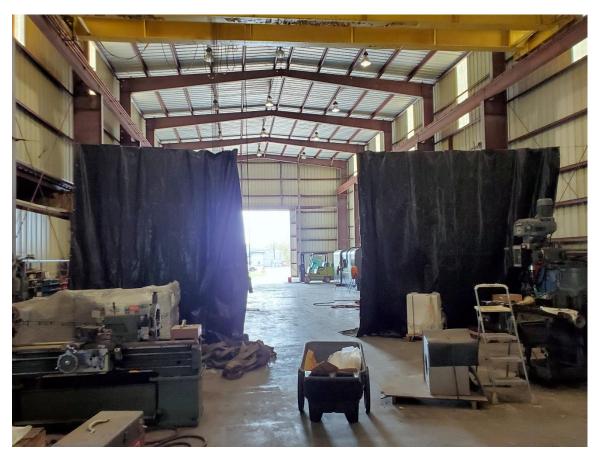

## **Industrial Warehouse for Lease**

Location: 1941 Industrial Boulevard, Harvey, LA 70058 (One block off Lapalco Boulevard)

Lease Rate: \$5,000.00 per month Landlord to pay taxes and Tenant to pay Insurance

*Land:* 100' x 300' (65' servitude along canal)

- *Highlights:* » Zoned M1 industrial
  - » Clear span warehouse (50' x 200') with 32' Eave Heights
  - » Includes a 20 ton Gaffey bridge crane (to be maintained by Tenant)
  - » 8 parking spaces 3 in the front and 5 in the rear