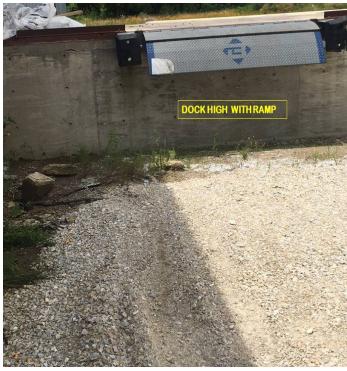

### **Property Features**

- Approximately 14,400 SF pre engineered metal building
- Two Bays: 60 x 160' and 30' x 160'
- Crane Rails: 5 ton capacity in both bays
- Doors:
- 30' Bay -1 @ 17' x 22' OHD East End Wall; 1- 17' x 22' OHD North Sidewall
- 60' Bay 1 @ 30' wide x 22' high Sliding East End Wall;
   1-17 x 22' Sliding South Sidewall
- Opening between 30' & 60 ' 17' x 22' No door
- Electrical Service: West Memphis Utility 1,000 AMP 480 with transformers.
- Natural Gas: CenterPoint
- Former use light manufacturing / truck maintenance.
- Contact agent for more leasing details and rate.