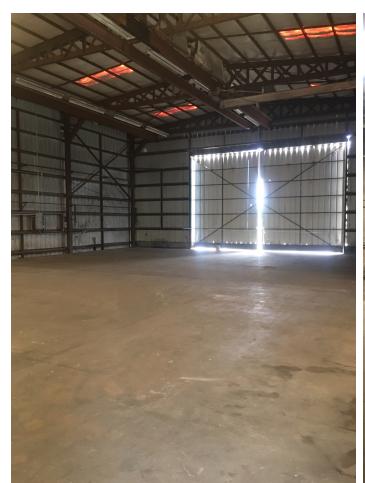

### **Property Features**

- Approximately 14,400 SF pre engineered metal building
- Two Bays: 60 x 160' and 30' x 160'
- Crane Rails: 5 ton capacity in both bays
- Doors:
- 30' Bay -1 @ 17' x 22' OHD East End Wall; 1- 17' x 22' OHD North Sidewall
- 60' Bay 1 @ 30' wide x 22' high Sliding East End Wall;
   1-17 x 22' Sliding South Sidewall
- Opening between 30' & 60 ' 17' x 22' No door
- Electrical Service: West Memphis Utility 1,000 AMP 480 with transformers.
- Natural Gas: CenterPoint
- Former use light manufacturing / truck maintenance.
- Contact agent for more leasing details and rate.