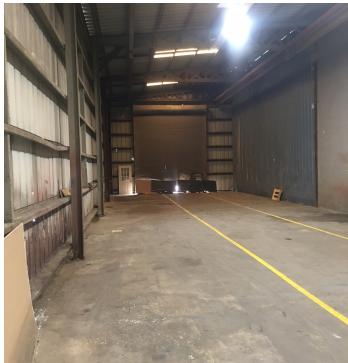

### **Property Features**

- Approximately 14,400 SF pre engineered metal building
- Two Bays: 60 x 160' and 30' x 160'
- Crane Rails: 5 ton capacity in both bays
- Doors:
- 30' Bay -1 @ 17' x 22' OHD East End Wall; 1- 17' x 22' OHD North Sidewall
- 60' Bay 1 @ 30' wide x 22' high Sliding East End Wall;
   1-17 x 22' Sliding South Sidewall
- Opening between 30' & 60 ' 17' x 22' No door
- Electrical Service: West Memphis Utility 1,000 AMP 480 with transformers.
- Natural Gas: CenterPoint
- Former use light manufacturing / truck maintenance.
- Contact agent for more leasing details and rate.