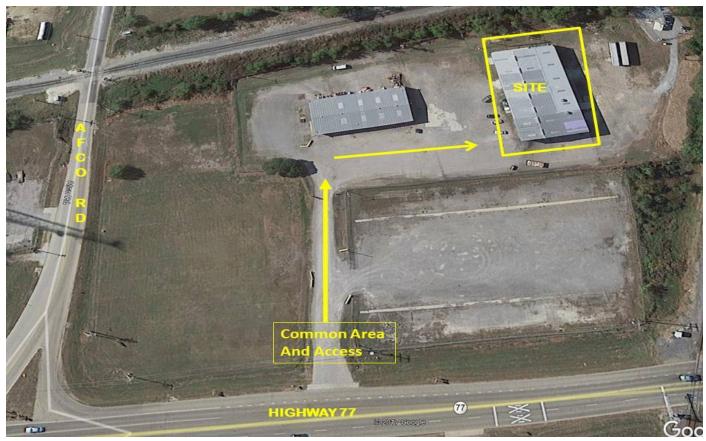

## Crane Served Facility State Highway 77 North

West Memphis, Arkansas

### **Property Features**

- Approximately 14,400 SF pre engineered metal building
- Two Bays: 60 x 160' and 30' x 160'
- Crane Rails: 5 ton capacity in both bays
- Doors:
- 30' Bay -1 @ 17' x 22' OHD East End Wall; 1- 17' x 22' OHD North Sidewall
- 60' Bay 1 @ 30' wide x 22' high Sliding East End Wall;
   1-17 x 22' Sliding South Sidewall
- Opening between 30' & 60 ' 17' x 22' No door
- Electrical Service: West Memphis Utility 1,000 AMP 480 with transformers.
- Natural Gas: CenterPoint
- Former use light manufacturing / truck maintenance.
- Contact agent for more leasing details and rate.