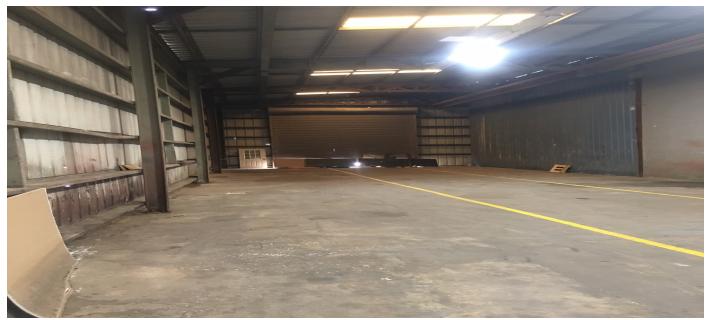

### **Property Features**

- Approximately 14,400 SF pre engineered metal building
- Two Bays: 60 x 160' and 30' x 160'
- Crane Rails: 5 ton capacity in both bays
- Doors:
- 30' Bay -1 @ 17' x 22' OHD East End Wall; 1- 17' x 22' OHD North Sidewall
- 60' Bay 1 @ 30' wide x 22' high Sliding East End Wall;
   1-17 x 22' Sliding South Sidewall
- Opening between 30' & 60 ' 17' x 22' No door
- Electrical Service: West Memphis Utility 1,000 AMP 480 with transformers.
- Natural Gas: CenterPoint
- Former use light manufacturing / truck maintenance.
- Contact agent for more leasing details and rate.