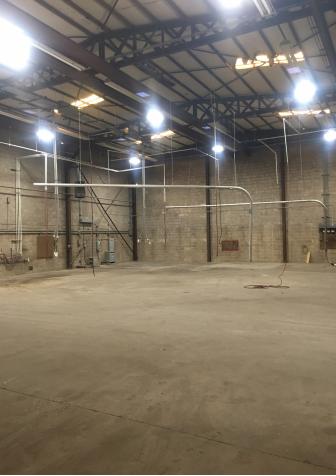

### **Property Features**

- Approximately 14,400 SF pre engineered metal building
- Two Bays: 60 x 160' and 30' x 160'
- Crane Rails: 5 ton capacity in both bays
- Doors:
- 30' Bay -1 @ 17' x 22' OHD East End Wall; 1- 17' x 22' OHD North Sidewall
- 60' Bay 1 @ 30' wide x 22' high Sliding East End Wall;
   1-17 x 22' Sliding South Sidewall
- Opening between 30' & 60 ' 17' x 22' No door
- Electrical Service: West Memphis Utility 1,000 AMP 480 with transformers.
- Natural Gas: CenterPoint
- Former use light manufacturing / truck maintenance.
- Contact agent for more leasing details and rate.