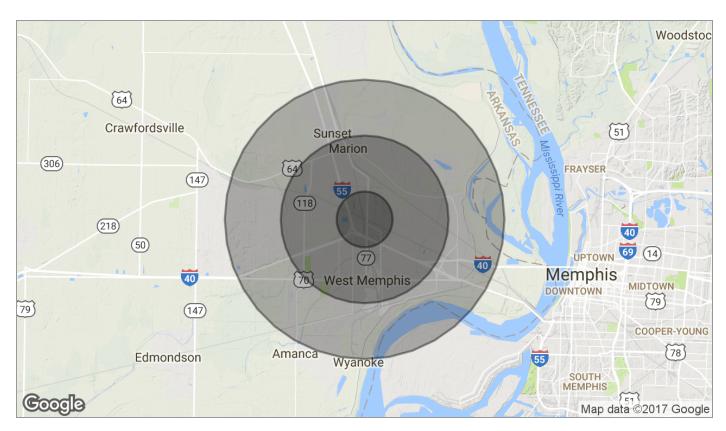

## **Industrial Facility**

| Population          | 1 Mile   | 3 Miles   | 5 Miles   |
|---------------------|----------|-----------|-----------|
| TOTAL POPULATION    | 7,491    | 30,381    | 42,510    |
| MEDIAN AGE          | 33.9     | 33.4      | 32.9      |
| MEDIAN AGE (MALE)   | 31.0     | 30.4      | 31.1      |
| MEDIAN AGE (FEMALE) | 37.6     | 36.2      | 34.6      |
| Households & Income | 1 Mile   | 3 Miles   | 5 Miles   |
| TOTAL HOUSEHOLDS    | 3,033    | 11,619    | 16,100    |
| # OF PERSONS PER HH | 2.5      | 2.6       | 2.6       |
| AVERAGE HH INCOME   | \$42,034 | \$42,321  | \$46,424  |
| AVERAGE HOUSE VALUE | \$98,332 | \$101,151 | \$114,684 |
| Race                | 1 Mile   | 3 Miles   | 5 Miles   |
| % WHITE             | 58.0%    | 40.8%     | 48.4%     |
| % BLACK             | 39.2%    | 57.1%     | 48.6%     |
| % ASIAN             | 0.0%     | 0.3%      | 0.4%      |
| % HAWAIIAN          | 0.0%     | 0.1%      | 0.1%      |
| % INDIAN            | 0.0%     | 0.0%      | 0.0%      |
| % OTHER             | 0.5%     | 0.2%      | 0.6%      |
| Ethnicity           | 1 Mile   | 3 Miles   | 5 Miles   |
| % HISPANIC          | 2.9%     | 1.3%      | 2.6%      |

<sup>\*</sup> Demographic data derived from 2010 US Census