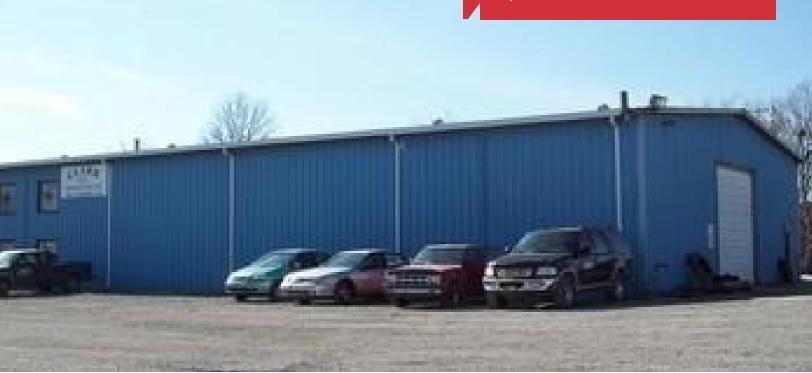

For Lease
Industrial Facility
14,400 SF

## Crane Served Facility State Highway 77 North

West Memphis, Arkansas

### **Property Features**

- Approximately 14,400 SF pre engineered metal building
- Two Bays: 60 x 160' and 30' x 160'
- Crane Rails: 5 ton capacity in both bays
- Doors:
- 30' Bay -1 @ 17' x 22' OHD East End Wall; 1- 17' x 22' OHD North Sidewall
- 60' Bay 1 @ 30' wide x 22' high Sliding East End Wall;
   1-17 x 22' Sliding South Sidewall
- Opening between 30' & 60 ' 17' x 22' No door
- Electrical Service: West Memphis Utility 1,000 AMP 480 with transformers.
- Natural Gas: CenterPoint
- Former use light manufacturing / truck maintenance.
- Contact agent for more leasing details and rate.