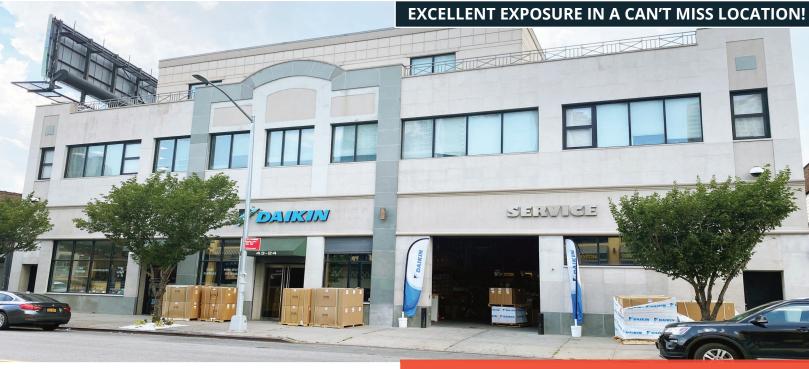

## CORPORATE WARHOUSE, SHOWROOM AND OFFICE

## **43-24 21ST STREET**

**LONG ISLAND CITY, NY 11101** 

#### **PROPERTY OVERVIEW:**

- 9,500 SF WAREHOUSE
- 2.000 SF MEZZANINE STORAGE
- 4,000 SF CLASS-A OFFICE

#### **FEATURES:**

- 20' CLEAR CEILING HEIGHT
- ONE LARGE OVERHEAD DOOR
- GAS HEAT, HVAC
- BETTER THAN MANHATTAN LOCATION