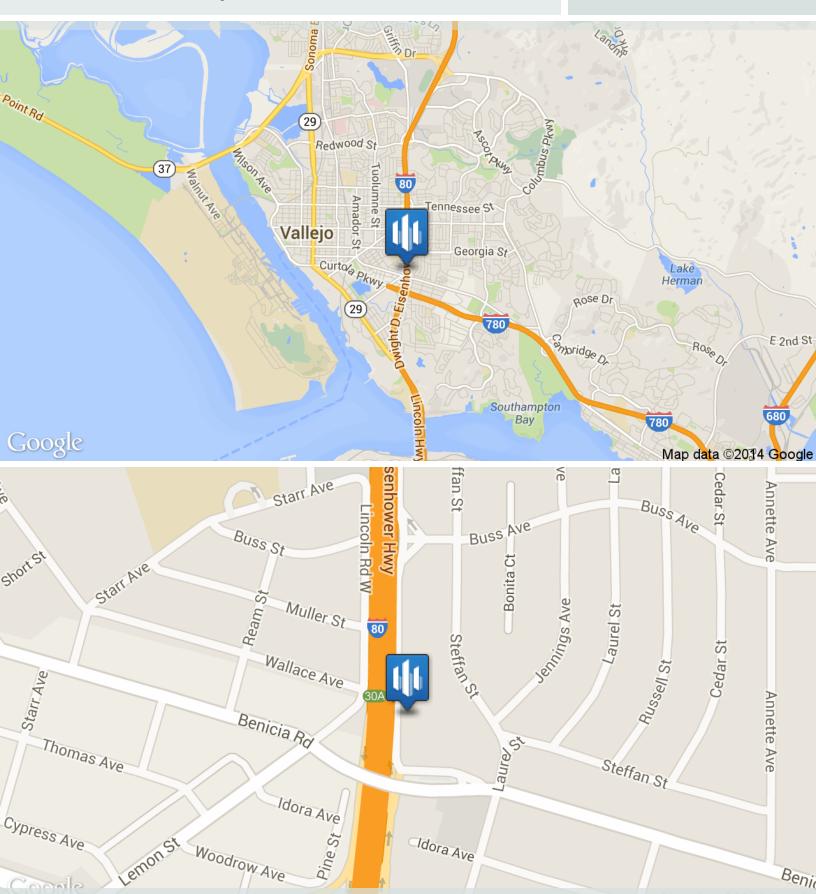

16 E Lincoln Road • Vallejo, CA 94591



### **Availability Overview**

Space Available 2,800 SF

Lease Rate Negotiable

Date Available

Space Type

Building Size 4,000 SF

Year Built 2010

Market Vallejo

Cross Streets Benicia Road

### **Property Overview**

#### **Property**

- \* New 4,000 square feet building-to be built
- \* Outstanding I-80 identity and access
- \* 120,000 vehicles per day
- \* Reciprocal access with easy ingress/egress and parking
- \* Directly off I-80 East exit
- $\ensuremath{^{\star}}$  Shared with McDonald's, Starbucks, Shell , Subway, Convenience Center and car wash
- \* Available 2nd quarter 2010
- \* Landlord motivated to negotiate fair market, long term, NNN lease.

### Location

### Presented by

LOUIS HICKS BRE#01362093

415.377.6064 louis.hicks@svn.com