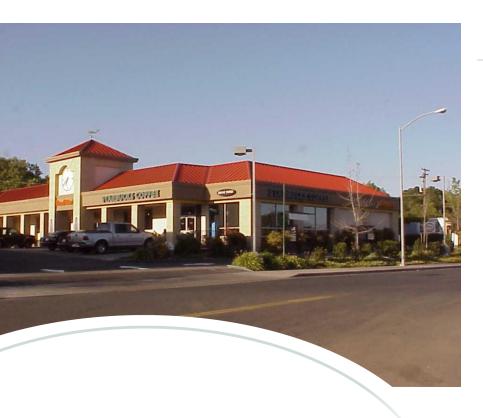

## New Retail Space with McDonald

416 E Lincoln Road • Vallejo, CA 94591

#### **Property**

- \* New 4,000 square feet building-to be built
- \* Outstanding I-80 identity and access
- \* 120,000 vehicles per day
- \* Reciprocal access with easy ingress/egress and parking
- \* Directly off I-80 East exit
- $\ensuremath{^{\star}}$  Shared with McDonald's, Starbucks, Shell , Subway, Convenience Center and car wash
- \* Available 2nd quarter 2010
- \* Landlord motivated to negotiate fair market, long term, NNN lease.