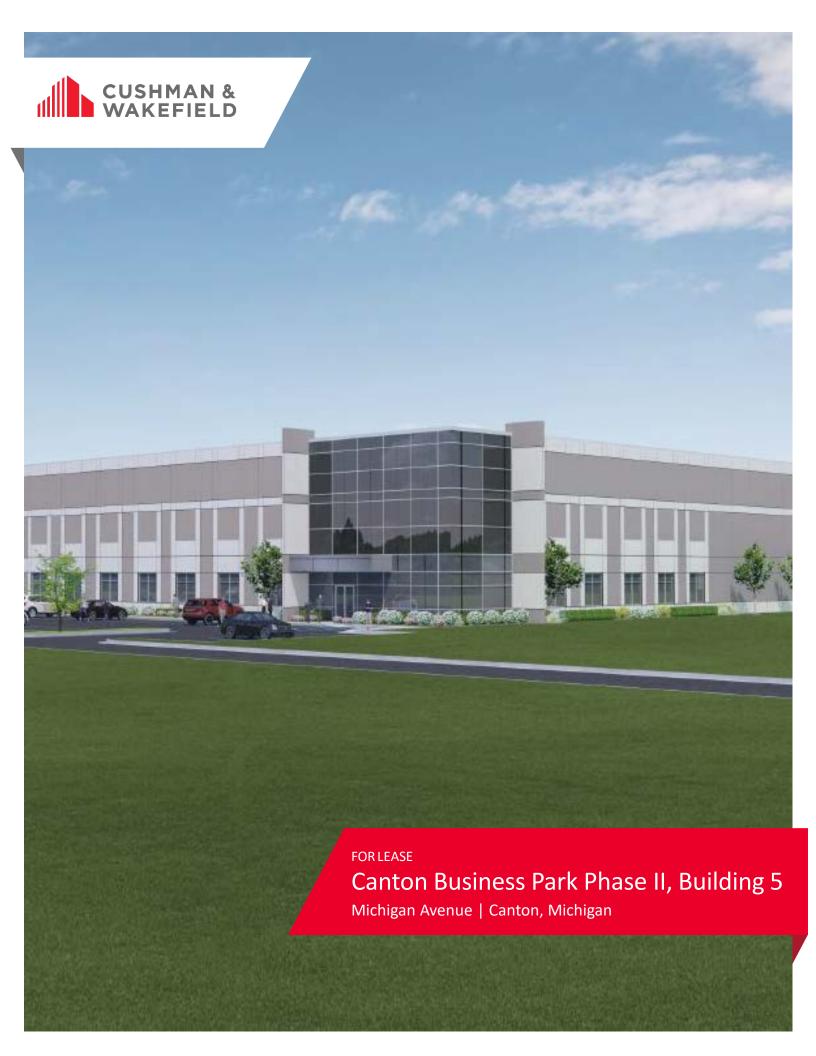

## Canton Business Park Phase II, Building 5

Canton, Michigan

### **Property Highlights**

New three-building development totaling 880,000 SF. Well-positioned on Michigan Avenue (M-12) between I-96 and I-94, just 3.75 miles west of I-275.

High-image construction, prominent entryways, and expansive window lines set Canton Business Park Phase II apart from the ordinary.