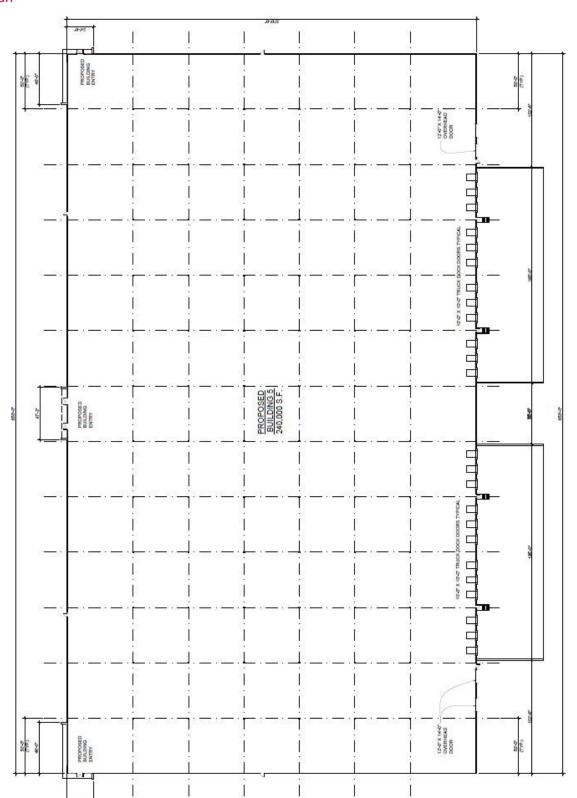

#### Floor Plan

| Address       | 48620 Michigan Avenue<br>Canton, MI 48188         | Bays            | 65' bay at truck doors           |
|---------------|---------------------------------------------------|-----------------|----------------------------------|
| Year Built    | 2020                                              | Truck Docks     | Up to (40) 10' x 10'             |
| Total Park SF | 3 buildings totaling 880,000 SF                   | Drive-ins       | (4) grade level doors            |
| Available SF  | Building 5 – 240,000 SF<br>Divisible to 60,000 SF | Truck Court     | 200'                             |
| Land Area     | 86.9 acres                                        | Zoning          | Light Industrial Research (LI-R) |
| Office Area   | To suit, designed to accommodate                  | Parking         | Parking for 480+                 |
|               | two-story office                                  | Fire Protection | ESFR                             |
| Clear Height  | 32'                                               | Asking Rate     | \$6.75/SF NNN                    |
| Col. Spacing  | 50' x 50'                                         | -               | Reflects 3% office               |