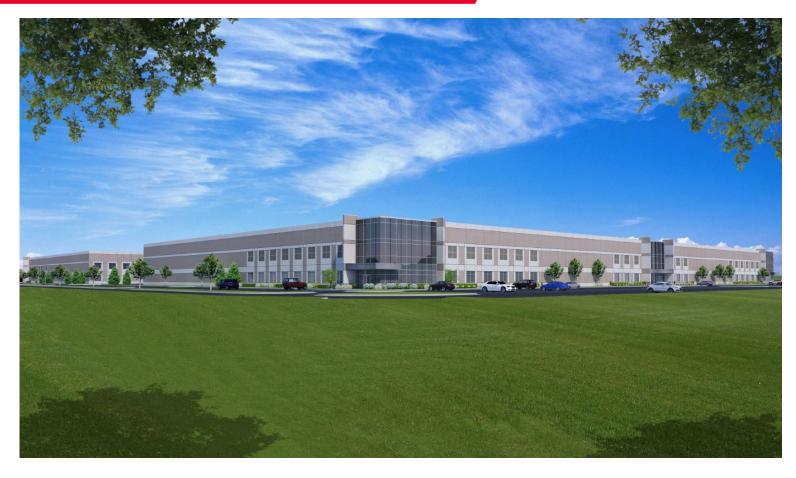

## Canton Business Park Phase II, Building 5

Canton, Michigan



### **Property Highlights**

New three-building development totaling 880,000 SF. Well-positioned on Michigan Avenue (M-12) between I-96 and I-94, just 3.75 miles west of I-275.

High-image construction, prominent entryways, and expansive window lines set Canton Business Park Phase II apart from the ordinary.

| Address       | 48620 Michigan Avenue<br>Canton, MI 48188         | Bays            | 65' bay at truck doors           |
|---------------|---------------------------------------------------|-----------------|----------------------------------|
| Year Built    | 2020                                              | Truck Docks     | Up to (40) 10' x 10'             |
| Total Park SF | 3 buildings totaling 880,000 SF                   | Drive-ins       | (4) grade level doors