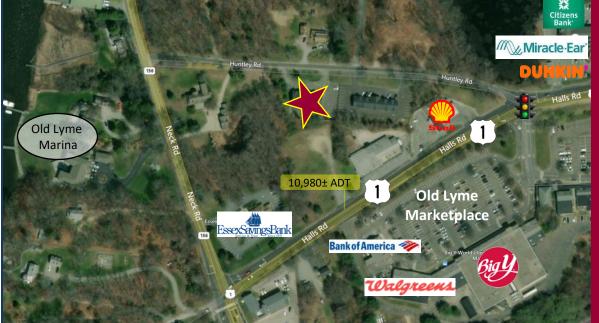

#### UTILITIES

SEWER Septic WATER Public Connected

 TAXES

 ASSESSMENT
 \$574,200

 MILL RATE
 21.91

 TAXES
 \$12,581

**AREA RETAIL** Big Y, Bank of America, Essex Savings Bank

- **<u>COMMENTS</u>** 7,000± SF New England style Medical / Professional Office Building for Sale with well appointed 2,575± SF Medical Office Suite available for Lease. Located in the coastal town of Old Lyme, CT with ample on-site parking, adjacent to commercial district, easy access to I-95.
- **DIRECTIONS** I-95 to Exit 70, take CT-156 / US 1 ramp toward Florence Griswold Museum/Lyme Academy of Fine Arts to Neck Road to Halls Road to Huntley Road.