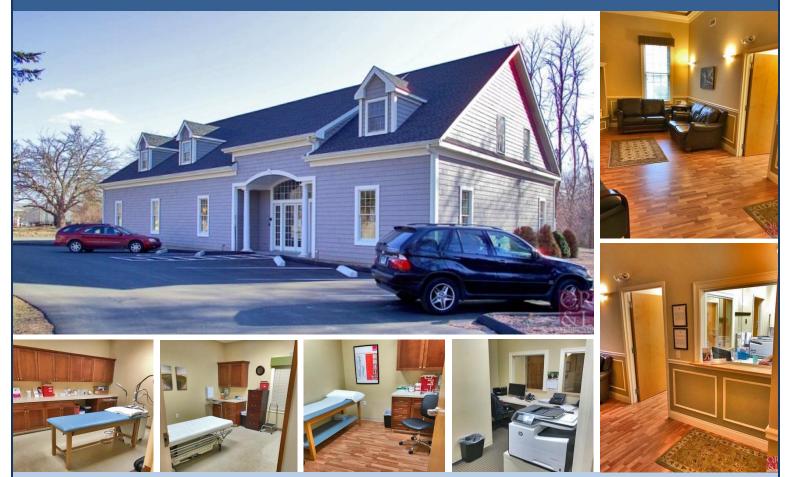

Ranked in Top 50 Commercial Firms in U.S.

**O,R&L Commercial** is pleased to present a 7,000± SF Medical / Professional Office Building for Sale with a well-appointed 2,575± SF medical office suite available for Lease located in the coastal town of Old Lyme, CT. Built in 2006, this attractive New England shingle-style freestanding building is located on 0.69± of an acre in a C-30 zone in a prime Old Lyme location adjacent to the commercial district with ample on-site parking and easy access to I-95 via Exit 70. Call Tim McMahon for details 203-643-1007.

## **Property Highlights**

- 7,000± SF Medical / Professional Office Building
- 2,575± SF Medical Office Suite for Lease
  - 5 Exam rooms
  - Reception / Waiting area
  - Doctor's office
  - Employee breakroom
  - Handicapped accessible bathroom
  - LVP flooring throughout
- Adjacent to commercial district
- 26 Parking spaces, 1.86\1,000
- Zoning: C-30
- I-95, Exit 70

#### **BUILDING INFORMATION**

GROSS BLDG AREA 7,000± SF AVAILABLE AREA 2,575± SF OCCUPANCY LEVEL 63% NUMBER OF FLOORS 1.75 CONSTRUCTION Wood Frame ROOF TYPE Asphalt shingles YEAR BUILT 2006

MECHANICAL EQUIPMENT AIR CONDITIONING Vapor Cooler TYPE OF HEAT Oil, Forced Air SITESITE AREACommercial Condominium –<br/>Land in CommonZONINGC-30PARKING1.86/1,000, 26 spacesSIGNAGEPylonVISIBILITYExcellentFRONTAGE201.89'HWY ACCESSI-95, Exit 70