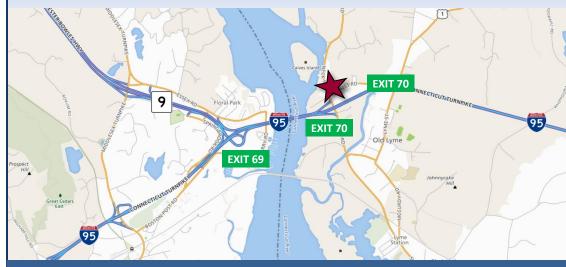

#### UTILITIES

SEWER Septic WATER Public Connected

 TAXES

 ASSESSMENT
 \$574,200

 MILL RATE
 21.91

 TAXES
 \$12,581

**AREA RETAIL** Big Y, Bank of America, Essex Savings Bank

- **<u>COMMENTS</u>** 7,000± SF New England style Medical / Professional Office Building for Sale with well appointed 2,575± SF Medical Office Suite available for Lease. Located in the coastal town of Old Lyme, CT with ample on-site parking, adjacent to commercial district, easy access to I-95.
- **DIRECTIONS** I-95 to Exit 70, take CT-156 / US 1 ramp toward Florence Griswold Museum/Lyme Academy of Fine Arts to Neck Road to Halls Road to Huntley Road.