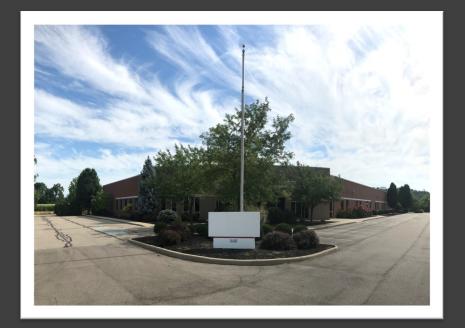

## BUILDING 11 - 8488 SHEPHERD FARM DR. WEST CHESTER, OH PROPERTY FEATURES

**♦ NO EARNINGS TAX** 

- MULTI DOOR ACCESS
- **♦ LODGING, RETAIL, & RESTARAUNTS** 
  - **♦** FREE PARKING
- CLOSE ACCESS 1-75 & 1-275

## **PROPERTY SPECIFICATIONS**

TOTAL BUILDING SQ FT 40,429 SQ FT

PARKING SPACE PARKING SPACES—321

YEAR BUILT 2004

CONSTRUCTION TYPE STEEL PRAME WITH BRICK FACADE

CEILING HEIGHT 18'

COLUMN SPACING 40'X50'

FLOOR 6" SLAB ON GRADE