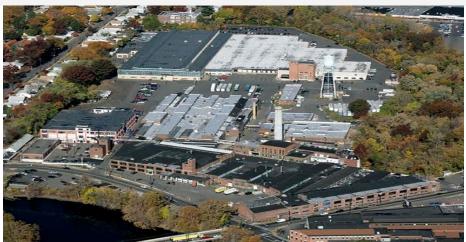

# 20-21 WAGARAW ROAD, FAIR LAWN, NJ

## PROPERTY HIGHLIGHTS

- 154,750 +/- Sq. Ft. Available
- Industrial Complex spanning over 30 ac & totaling 750,000 Sq. Ft.
- Divisible to: 23,000 70,000 +/- Sq. Ft. Units
- 10'7" 13'4" Ceilings
- Tailboard Doors & Drive-in Loading
- Ample Car & Trailer Parking
- Office Space Available in each Unit
- Taxes & CAM: \$1.60 per sq. ft.