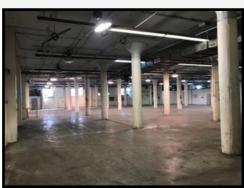

## PROPERTY HIGHLIGHTS

- 154,750 +/- Sq. Ft. Available
- Industrial Complex spanning over 30 ac & totaling 750,000 Sq. Ft.
- Divisible to: 23,000 70,000 +/- Sq. Ft. Units
- 10'7" 13'4" Ceilings
- Tailboard Doors & Drive-in Loading
- Ample Car & Trailer Parking
- Office Space Available in each Unit
- Taxes & CAM: \$1.60 per sq. ft.