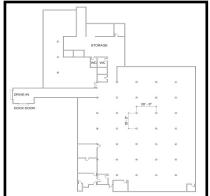

Ceiling

| Unit #               | Feet        | Height       | Loading    |
|----------------------|-------------|--------------|------------|
| Unit 35F             | 23,622 sf   | 13' Clear    | 1TBD &1 DI |
| Unit 37 - 1st Flr    | 29,829 sf   | 13' 4" Clear | 1TBD &1DI  |
| Unit 37 - 3rd Flr    | 29,829 sf   | 13' 4" Clear | 1TBD &1 DI |
| Unit 30A - 1st Flr   | 40,000 sf   | 10' 7" Clear | 5 TBD'S    |
| Unit 30A - 2nd Flr   | 31,470 sf   | 10' 7" Clear | 5 TBD'S    |
| Unit 30A - 1st & 2nd | 71,470 sf   | 10'7" Clear  | 5TBD'S     |
| NOTE: Each Unit      | has a small | office.      |            |

Square

Unit 35 F

Unit 37 1st Floor

Unit 37 3rd Floor