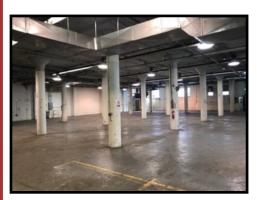

## PROPERTY HIGHLIGHTS

- 154,750 +/- Sq. Ft. Available
- Industrial Complex spanning over 30 ac & totaling 750,000 Sq. Ft.
- Divisible to: 23,000 70,000 +/- Sq. Ft. Units
- 10'7" 13'4" Ceilings
- Tailboard Doors & Drive-in Loading
- Ample Car & Trailer Parking
- Office Space Available in each Unit
- Taxes & CAM: \$1.60 per sq. ft.

Ceiling

| Unit #               | Feet        | Height       | Loading    |
|----------------------|-------------|--------------|------------|
| Unit 35F             | 23,622 sf   | 13' Clear    | 1TBD &1 DI |
| Unit 37 - 1st Flr    | 29,829 sf   | 13' 4" Clear | 1TBD &1DI  |
| Unit 37 - 3rd Flr    | 29,829 sf   | 13' 4" Clear | 1TBD &1 DI |
| Unit 30A - 1st Flr   | 40,000 sf   | 10' 7" Clear | 5 TBD'S    |
| Unit 30A - 2nd Flr   | 31,470 sf   | 10' 7" Clear | 5 TBD'S    |
| Unit 30A - 1st & 2nd | 71,470 sf   | 10'7" Clear  | 5TBD'S     |
| NOTE: Each Unit      | has a small | office.      |            |

Square

Unit 35 F

Unit 37 1st Floor

Unit 37 3rd Floor