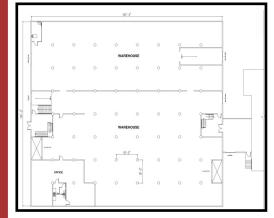

Ceiling

| Unit #               | Feet        | Height       | Loading    |
|----------------------|-------------|--------------|------------|
| Unit 35F             | 23,622 sf   | 13' Clear    | 1TBD &1 DI |
| Unit 37 - 1st Flr    | 29,829 sf   | 13' 4" Clear | 1TBD &1DI  |
| Unit 37 - 3rd Flr    | 29,829 sf   | 13' 4" Clear | 1TBD &1 DI |
| Unit 30A - 1st Flr   | 40,000 sf   | 10' 7" Clear | 5 TBD'S    |
| Unit 30A - 2nd Flr   | 31,470 sf   | 10' 7" Clear | 5 TBD'S    |
| Unit 30A - 1st & 2nd | 71,470 sf   | 10'7" Clear  | 5TBD'S     |
| NOTE: Each Unit      | has a small | office.      |            |

Square

Unit 35 F

Unit 37 1st Floor

Unit 37 3rd Floor