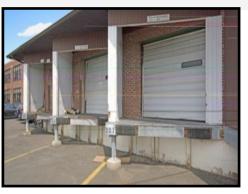

## PROPERTY HIGHLIGHTS

- 154,750 +/- Sq. Ft. Available
- Industrial Complex spanning over 30 ac & totaling 750,000 Sq. Ft.
- Divisible to: 23,000 70,000 +/- Sq. Ft. Units
- 10'7" 13'4" Ceilings
- Tailboard Doors & Drive-in Loading
- Ample Car & Trailer Parking
- Office Space Available in each Unit
- Taxes & CAM: \$1.60 per sq. ft.

Ceiling

| Unit #               | Feet        | Height       | Loading    |
|----------------------|-------------|--------------|------------|
| Unit 35F             | 23,622 sf   | 13' Clear    | 1TBD &1 DI |
| Unit 37 - 1st Flr    | 29,829 sf   | 13' 4" Clear | 1TBD &1DI  |
| Unit 37 - 3rd Flr    | 29,829 sf   | 13' 4" Clear | 1TBD &1 DI |
| Unit 30A - 1st Flr   | 40,000 sf   | 10' 7" Clear | 5 TBD'S    |
| Unit 30A - 2nd Flr   | 31,470 sf   | 10' 7" Clear | 5 TBD'S    |
| Unit 30A - 1st & 2nd | 71,470 sf   | 10'7" Clear  | 5TBD'S     |
| NOTE: Each Unit      | has a small | office.      |            |