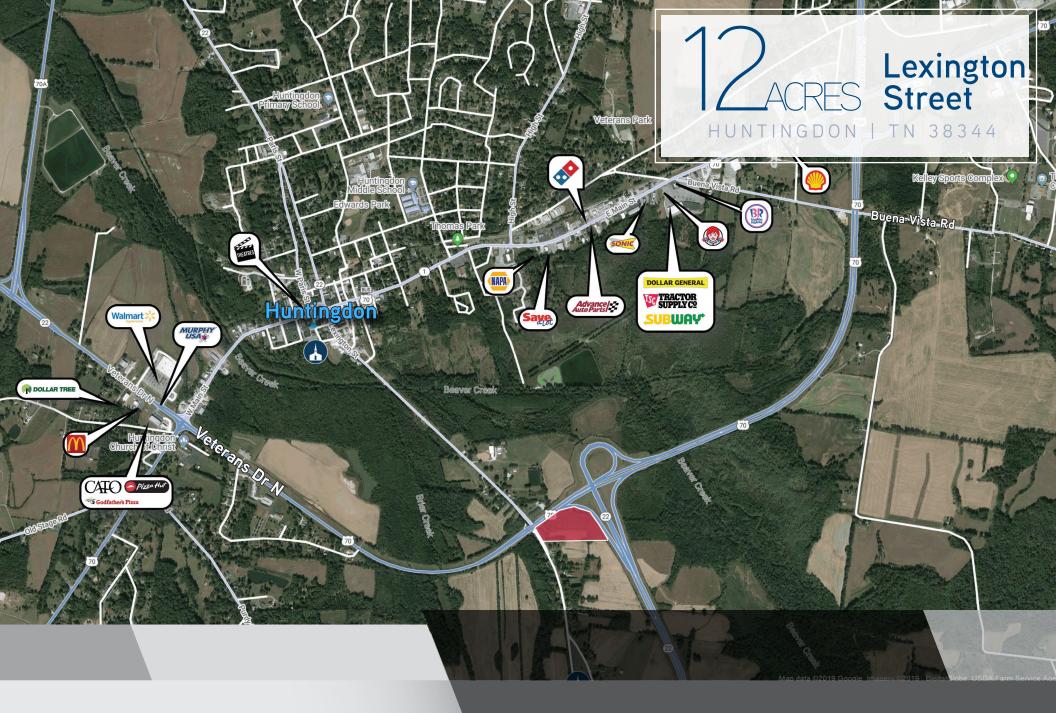

## Site Features

- 12 Acres
- Carroll County
- Zoned Residential | Agriculture
- Map 084, Parcel 092.00
- All utilities on site
- Perfect for Hotel, Multifamily or Retail Use
- Located at the corner of Lexington Drive & South Veterans Drive
- Close proximity to Downtown Huntingdon