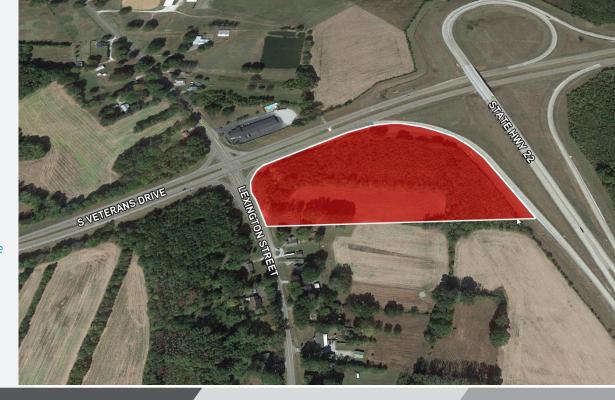

## Site Features

- 12 Acres
- Carroll County
- Zoned Residential | Agriculture
- Map 084, Parcel 092.00
- All utilities on site
- Perfect for Hotel, Multifamily or Retail Use
- Located at the corner of Lexington Drive & South Veterans Drive
- Close proximity to Downtown Huntingdon