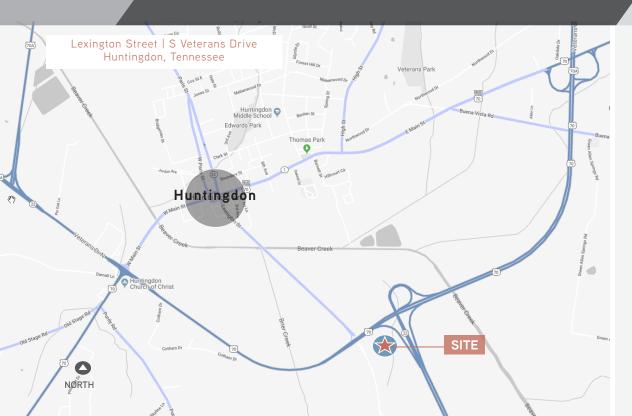

## Site Features

- 12 Acres
- Carroll County
- Zoned Residential | Agriculture
- Map 084, Parcel 092.00
- All utilities on site
- Perfect for Hotel, Multifamily or Retail Use
- Located at the corner of Lexington Drive & South Veterans Drive
- Close proximity to Downtown Huntingdon