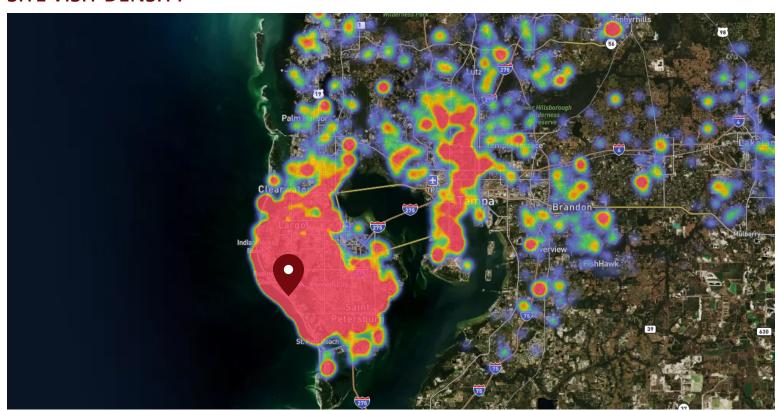

#### SITE VISIT DENSITY

Red, orange, and yellow colors represent the location of 60% of site visitors

Data provided by Placer Labs Inc. (www.placer.ai)