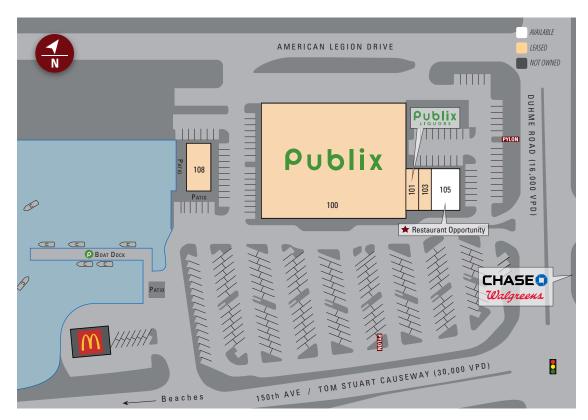

### SITE PLAN

| Suite | Tenant          | Size   |
|-------|-----------------|--------|
| 100   | Publix          | 46,031 |
| 101   | Publix Liquors  | 1,400  |
| 103   | Palace Nail Spa | 1,400  |
| 105   | AVAILABLE       | 3,360  |
| 108   | Slyce Pizza Bar | 3,500  |

TOTAL 55,691