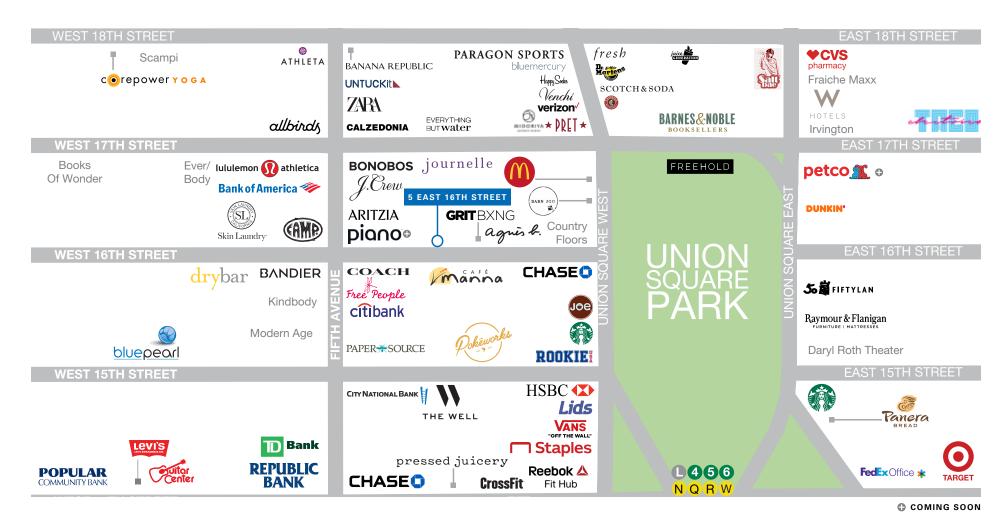

#### **Neighbors**

Agnes B, Aritzia, Piano (coming soon), Country Floors, CAMP, Bandier, Bonobos, Paragon Sports, Barnes & Noble, NYU and Free People

#### AREA MAP