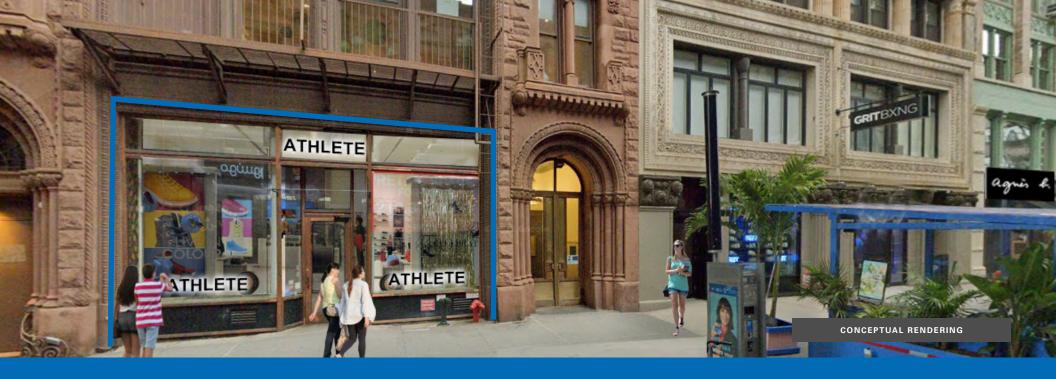

# Spectacular Union Square Retail with 15-FT Ceilings

5 EAST 16TH STREET NEW YORK, NY

# 5 East 16th Street

#### **Site Status**

Formerly Olde Good Things