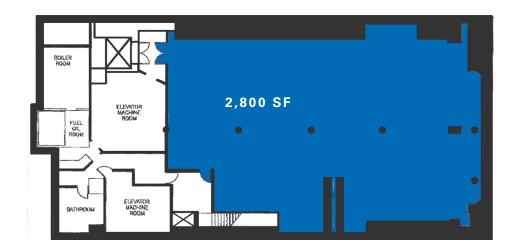

#### **Approximate Size**

| Ground Floor | 4,000 SF |
|--------------|----------|
| Lower Level  | 2,800 SF |
| Total        | 6,800 SF |

## Lower Level