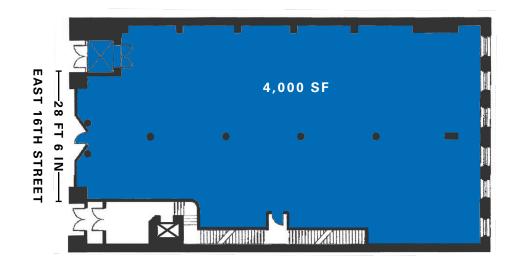

#### **Approximate Size**

| Ground Floor | 4,000 SF |
|--------------|----------|
| Lower Level  | 2,800 SF |
| Total        | 6,800 SF |

#### Frontage

28 FT 6 IN on East 16th Street

# Ground Floor