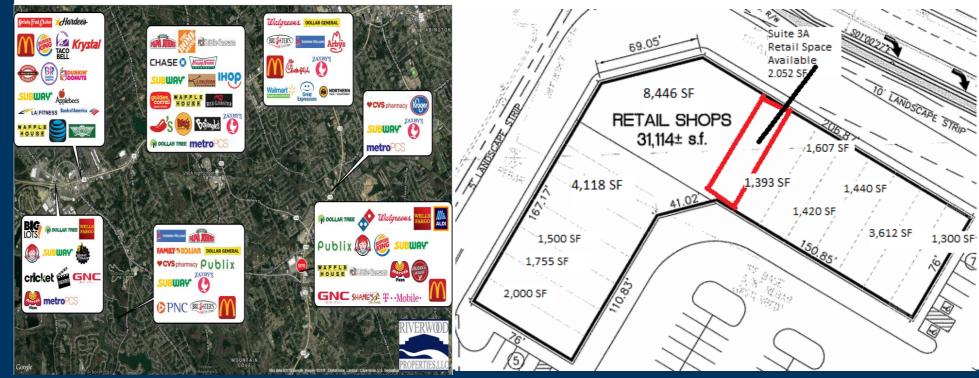

## Shopper's World

| 1A         | Dry Cleaner               | 2,000 |
|------------|---------------------------|-------|
| <b>1</b> B | Little Caesar's           | 1,755 |
| <b>1</b> C | B Xquisit Hair Salon      | 1,500 |
| 1D         | CATO Fashions             | 4,118 |
| 2A         | Dollar Tree               | 8,446 |
| <i>3A</i>  | Retail Space Available    | 2,052 |
| 3B         | Studio 5.0 Barbershop     | 1,393 |
| 3C         | Tomsun Hibachi &<br>Sushi | 1,607 |
| 3D         | American Deli             | 1,420 |
| 3E         | Unique Nail & Spa         | 1,440 |
| 3F         | Cherry Beauty Supply      | 3,612 |
| 3H         | Boost Mobile              | 1,300 |
|            | GLA: 30,646 SF            |       |
|            |                           |       |

Availability: 2,052 SF