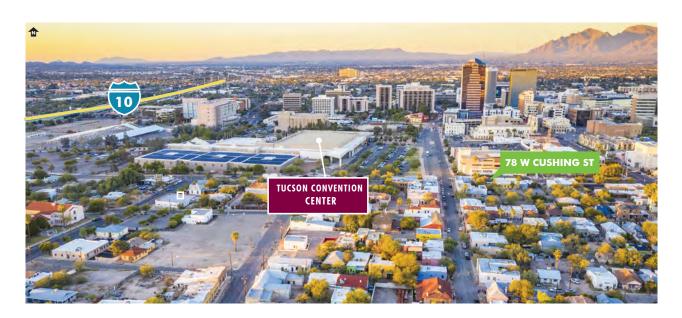

|
| Rate     | \$21.00 psf per annum, modified gross (tenant responsible for utilities)                                                                                         |
| Parking  | Up to 5 spaces available onsite                                                                                                                                  |
| Comments | With a private courtyard and recently remodeled interior, the Cushing Street Offices provides an eclectic yet modern office location near the heart of downtown. |

# FOR A 3D VIDEO TOUR, CLICK HERE





### **PROPERTY PHOTOS**



**BULLPEN** 



**INTERIOR OFFICE** 



**TYPICAL OFFICE** 

# FOR LEASE CUSHING STREET OFFICES



# **AERIAL MAP**





#### **CONTACT US**

#### **DAVE VOLK**

Vice President +1 520 323 5102 david.volk@cbre.com

#### **BRUCE SUPPES**

Vice President +1 520 323 5155 bruce.suppes@cbre.com

#### **SAM SUFI**

Associate +1 520 323 5133 sam.sufi@cbre.com

© 2019 CBRE, Inc. All rights reserved. This information has been obtained from sources believed reliable, but has not been verified for accuracy or completeness. You should conduct a careful, independent investigation of the property and verify all information. Any reliance on this information is solely at your own risk. CBRE and the CBRE logo are service marks of CBRE, Inc. All other marks displayed on this document are the property of their respective owners, and the use of such logos does not imply any affiliation with or endorsement of CBRE.