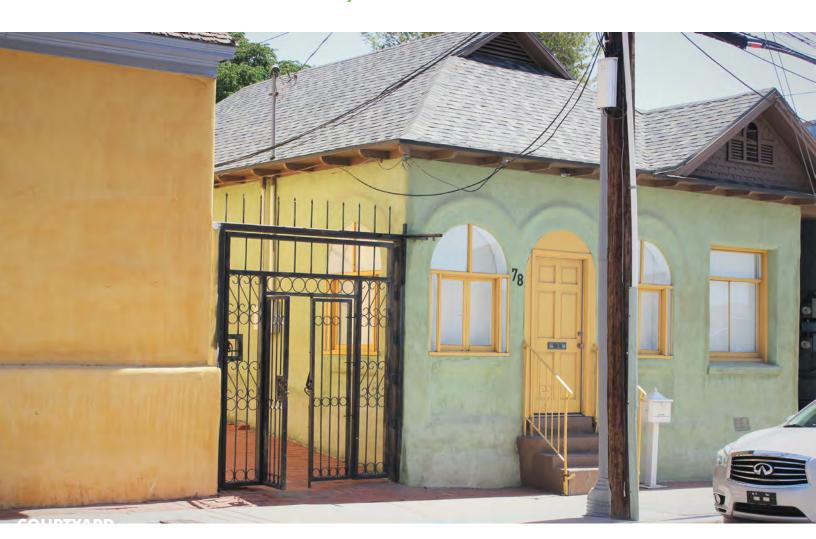

# **CUSHING STREET OFFICES**

FREESTANDING HISTORIC DOWNTOWN OFFICES
78 W CUSHING STREET

Tucson, AZ 85701

## **PROPERTY DETAILS**

| Location | 78 W. Cushing Street                                                                                                                                             |
|----------|------------------------------------------------------------------------------------------------------------------------------------------------------------------|
| Size     | ±1,338 SF                                                                                                                                                        |
| Rate     | \$21.00 psf per annum, modified gross (tenant responsible for utilities)                                                                                         |
| Parking  | Up to 5 spaces available onsite                                                                                                                                  |
| Comments | With a private courtyard and recently remodeled interior, the Cushing Street Offices provides an eclectic yet modern office location near the heart of downtown. |