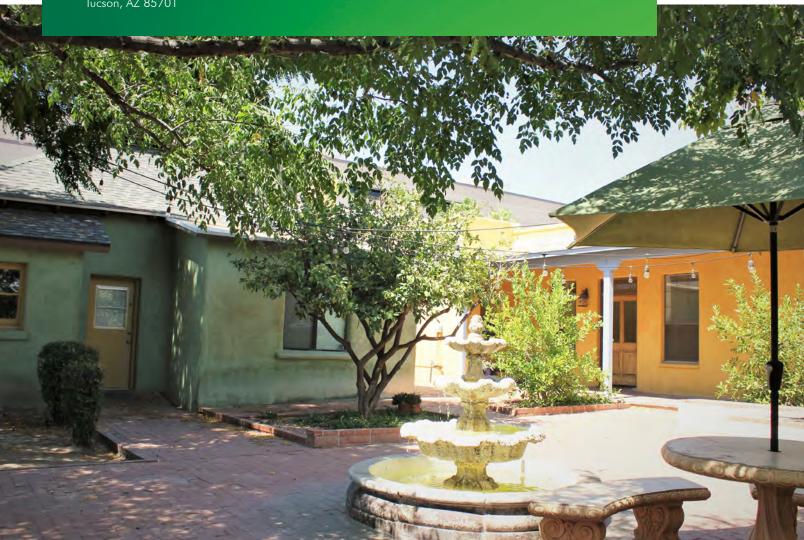

# **CUSHING STREET OFFICES**

FREESTANDING HISTORIC DOWNTOWN OFFICES
78 W CUSHING STREET

Tucson, AZ 85701

## **PROPERTY DETAILS**

| Location | 78 W. Cushing Street                                                                                                                                             |
|----------|------------------------------------------------------------------------------------------------------------------------------------------------------------------|
| Size     | ±1,338 SF                                                                                                                                                        |
| Rate     | \$21.00 psf per annum, modified gross (tenant responsible for utilities)                                                                                         |
| Parking  | Up to 5 spaces available onsite                                                                                                                                  |
| Comments | With a private courtyard and recently remodeled interior, the Cushing Street Offices provides an eclectic yet modern office location near the heart of downtown. |