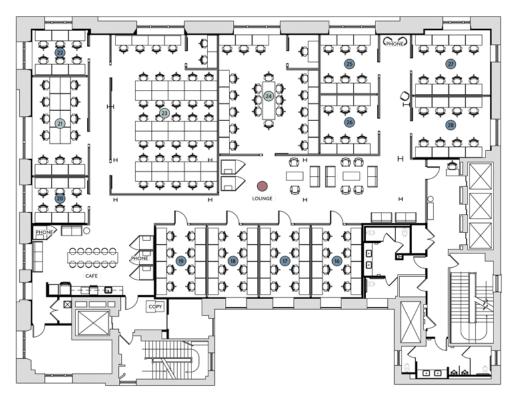

nd amenities.

- Fully-furnished with Herman Miller chairs
- 24/7 building access
- Nationwide network

#### **Dedicated Desks**

A desk of your own within a locked, private office.

Comes move-in ready, with access to common spaces, such as conference rooms and phone booths, as well as premium services and amenities.

- 24/7 building access
- Nationwide network

#### Oasis Memberships

Work from any Industrious location while only paying for the days you use. Access private conference rooms, phone booths, virtual office benefits, and a variety of services and amenities.

- Nationwide network
- Professional mailing address

## À INDUSTRIOUS

Ask about our current no-obligation solutions that equip occupiers to best weather uncertainty.



## À INDUSTRIOUS

#### 7th Floor



### 8th Floor



## À INDUSTRIOUS

#### 9th Floor



Justin Halpern 212 841 7543 justin.halpern@cushwake.com

Ed Wartels 212 841 7541 ed.wartels@cushwake.com Dale Schlather 212 841 5979 dale.schlather@cushwake.com

Gregory Herman 212 841 7828 greg.herman@cushwake.com Matthias Li 212 841 7712 matthias.li@cushwake.com

Jack Ortlieb 212 841 7975 jack.ortlieb@cushwake.com