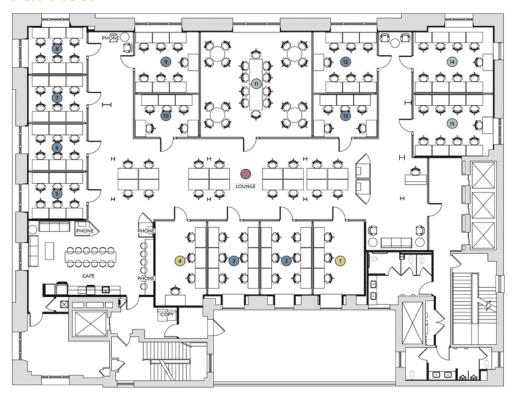

remium services and amenities.

- Fully-furnished with Herman Miller chairs
- 24/7 building access
- Nationwide network

#### **Dedicated Desks**

A desk of your own within a locked, private office.

Comes move-in ready, with access to common spaces, such as conference rooms and phone booths, as well as premium services and amenities.

- 24/7 building access
- Nationwide network

#### Oasis Memberships

Work from any Industrious location while only paying for the days you use. Access private conference rooms, phone booths, virtual office benefits, and a variety of services and amenities.

- Nationwide network
- Professional mailing address

## À INDUSTRIOUS

Ask about our current no-obligation solutions that equip occupiers to best weather uncertainty.



## À INDUSTRIOUS

#### 7th Floor



### 8th Floor



## À INDUSTRIOUS

#### 9th Floor



Justin Halpern 212 841 7543 justin.halpern@cushwake.com

Ed Wartels 212 841 7541 ed.wartels@cushwake.com Dale Schlather 212 841 5979 dale.schlather@cushwake.com

Gregory Herman 212 841 7828 greg.herman@cushwake.com Matthias Li 212 841 7712 matthias.li@cushwake.com

Jack Ortlieb 212 841 7975 jack.ortlieb@cushwake.com