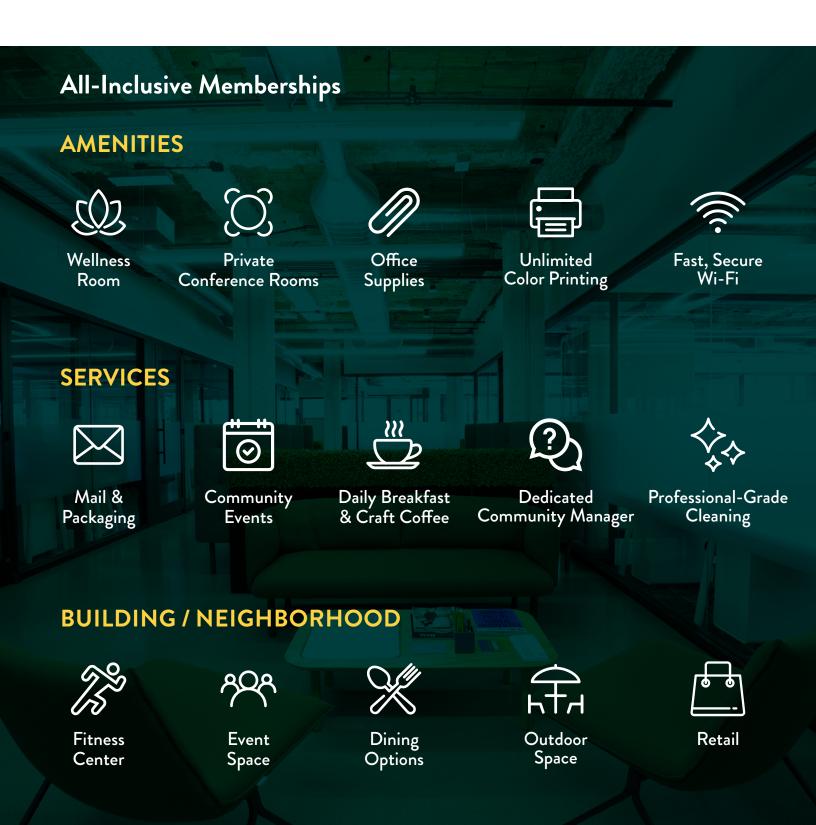

#### THE INDUSTRIOUS DIFFERENCE

CLICK TO VIEW OUR Safety Guidelines

SPACES
THAT SHAPE
SUCCESS

#### Offices

An enclosed, locked, private office, located in an Industrious location. Fullyfurnished and move-in ready with access to premium services and amenities.

- Fully-furnished with Herman Miller chairs
- 24/7 building access
- Nationwide network

#### **Dedicated Desks**

A desk of your own within a locked, private office.

Comes move-in ready, with access to common spaces, such as conference rooms and phone booths, as well as premium services and amenities.

- 24/7 building access
- Nationwide network

#### Oasis Memberships

Work from any Industrious location while only paying for the days you use. Access private conference rooms, phone booths, virtual office benefits, and a variety of services and amenities.

- Nationwide network
- Professional mailing address