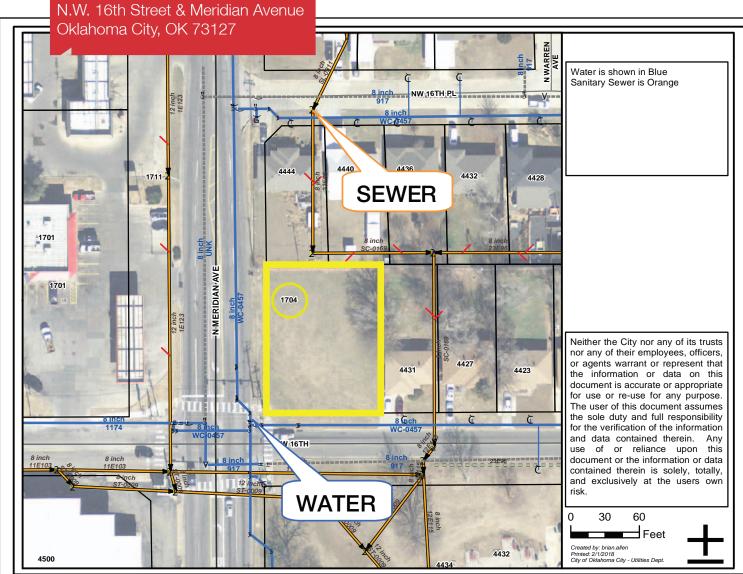

# N.W. 16th Street & Meridian Avenue

Oklahoma City, Oklahoma 73127

#### 1 inch = 60 feet