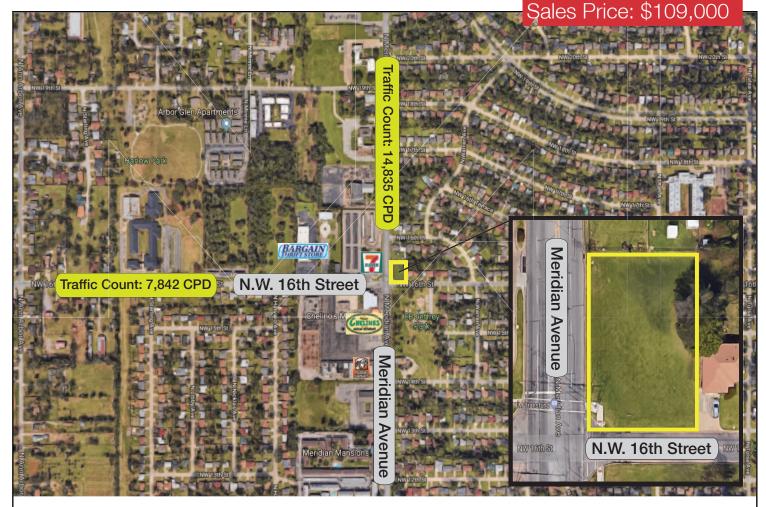

Commercial Land For Sale

0.31 Acres MOL

PRICE REDUCED!

# N.W. 16th Street & Meridian Avenue

Oklahoma City, Oklahoma 73127

### PROPERTY HIGHLIGHTS

- Corner Lot
- Surrounded by Residential
- High Traffic Counts
- Motivated Seller

LAND IN ACRES 0.

0.3088 MOL

ZONING

SPUD-932

### **LOCATION HIGHLIGHTS**

- Frontage: 140' on Meridian Avenue & 100' on N.W. 16th Street
- Dimensions: 140' x 100'