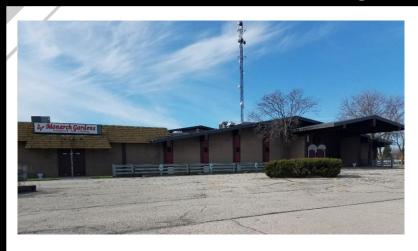

### **Banquet Hall / Redevelopment**

 Sale Price
 \$850,000

 PRICE REDUCTION
 \$799,900

 Square Footage
 +/- 33,000 SF

**Real Estate Taxes** \$25,280 (2016)

## **Property Features**

- Currently Used As Banquet Hall
- Redevelopment Opportunity
- Very Large Basement For Storage
- 8.83 Acres
- Three Wet Bars, Three Banquet Areas
- Turnkey Opportunity
- Full Kitchen
- Wedding Chapel