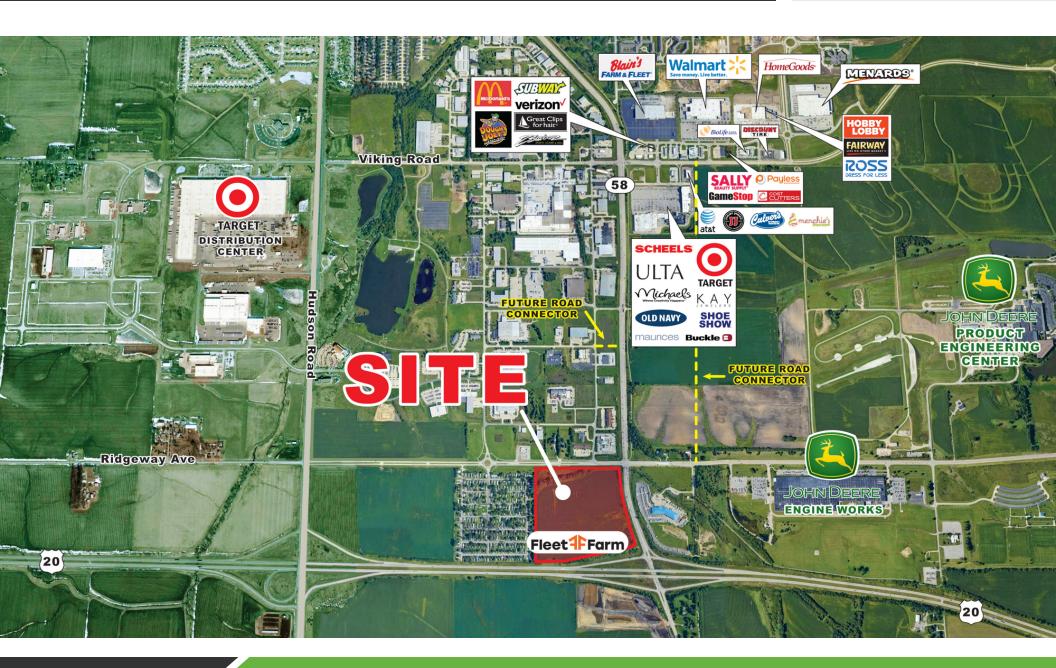

#### **PROPERTY HIGHLIGHTS**

- Located in the greater Cedar Falls / Waterloo Trade Area Serving a Population of over 160.000
- Located 2 miles from the University of Northern Iowa with over 12,000 students
- · Cedar Falls, Waterloo is a Highly Educated and Stable Employment Area
- Major Area Employers Include John Deere (5,100 Employees), Wheaton Franciscan
  Healthcare (3,027 Employees), and Tyson Fresh Meats (2,300 Employees)
- Easy access from Highway 20 & State Road 58 with Exposure to Over 75,578 Vehicles Per
  Day