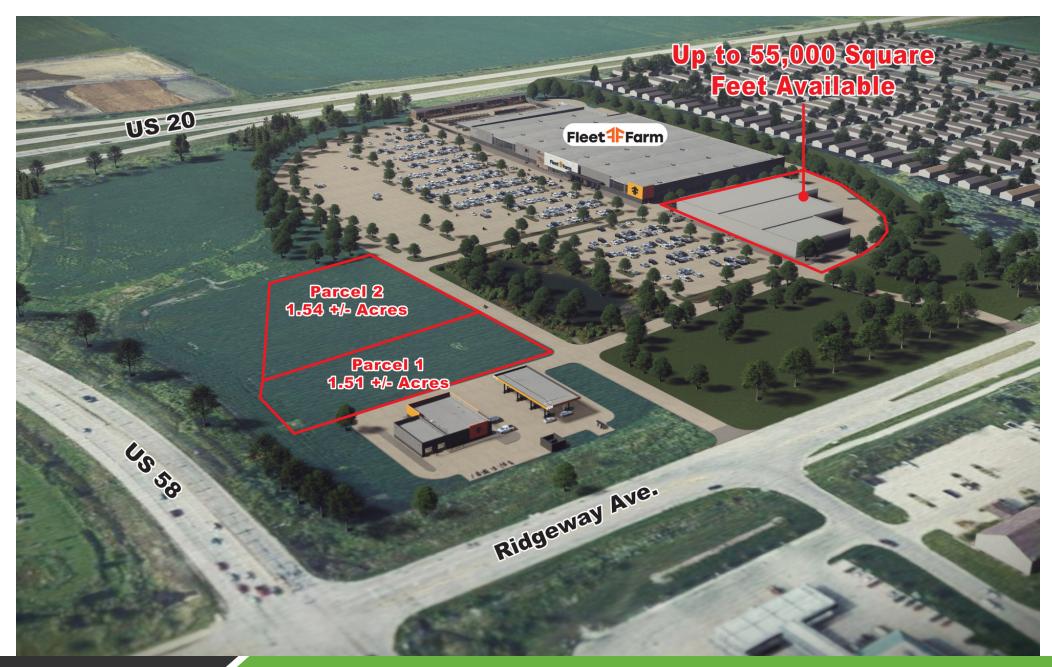

### **PROPERTY OVERVIEW**

The Pointe at Henry Farms is a new development anchored by Fleet Farm with anchor, junior anchor, small shop and outlots available.