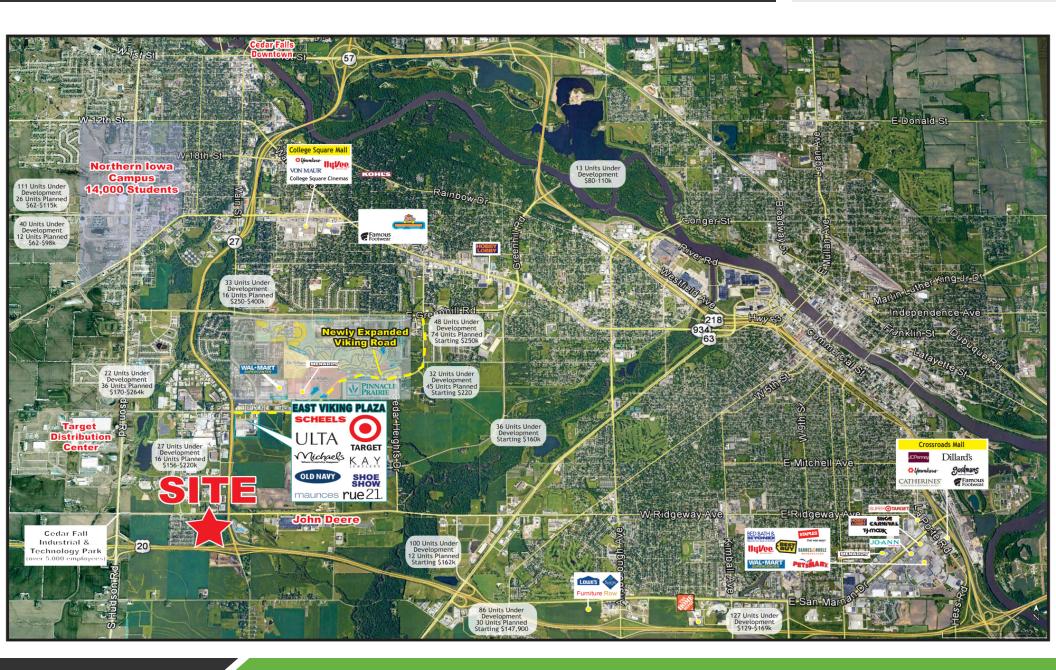

### **PROPERTY OVERVIEW**

The Pointe at Henry Farms is a new development anchored by Fleet Farm with anchor, junior anchor, small shop and outlots available.

#### **PROPERTY HIGHLIGHTS**

- Located in the greater Cedar Falls / Waterloo Trade Area Serving a Population of over 160.000
- Located 2 miles from the University of Northern Iowa with over 12,000 students
- · Cedar Falls, Waterloo is a Highly Educated and Stable Employment Area
- Major Area Employers Include John Deere (5,100 Employees), Wheaton Franciscan
  Healthcare (3,027 Employees), and Tyson Fresh Meats (2,300 Employees)
- Easy access from Highway 20 & State Road 58 with Exposure to Over 75,578 Vehicles Per
  Day