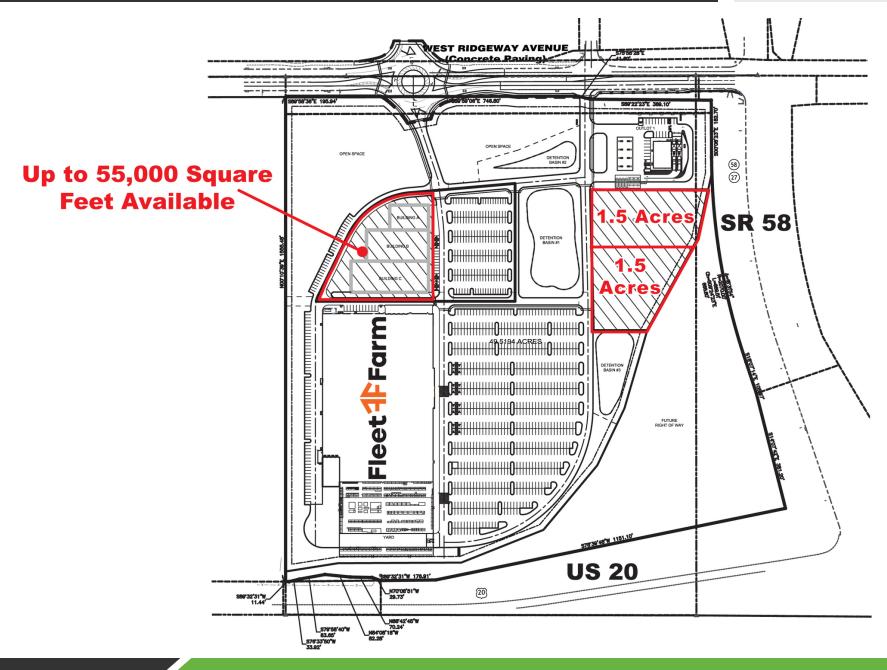

### **PROPERTY OVERVIEW**

The Pointe at Henry Farms is a new development anchored by Fleet Farm with anchor, junior anchor, small shop and outlots available.