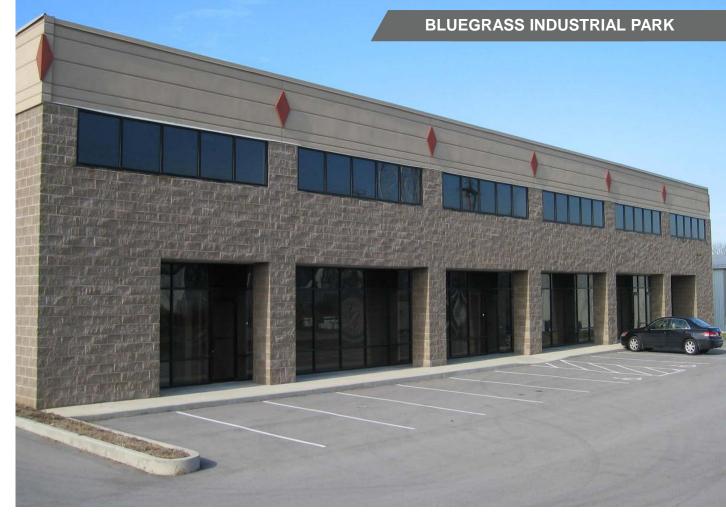

## INDUSTRIAL FOR LEASE 1,102 SF AVAILABLE

## **PROPERTY FEATURES**

- Units from 1,102 SF and up
- 22' warehouse ceiling height
- 120/208 Volt, 200 amp, 3-phase power
- Six (6) drive-in doors
- 27 parking spaces
- Located near retail and restaurants
- Convenient access to I-64
- · Office only units available as well