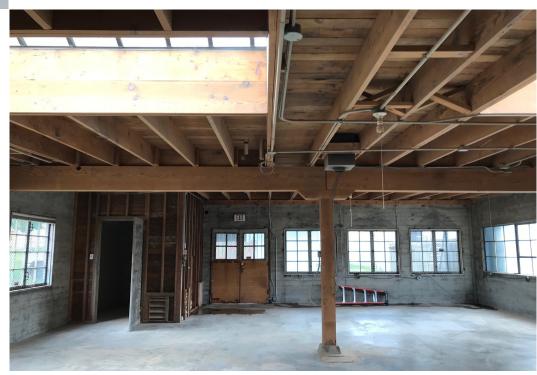

### **BUILDING:**

- Restaurant savvy landlord
- Renovated 2018
- Exposed wood structure and ceiling
- Exposed concrete floors
- Great natural light including skylights
- Operable windows
- Outdoor seating area
- Available August/September 2018