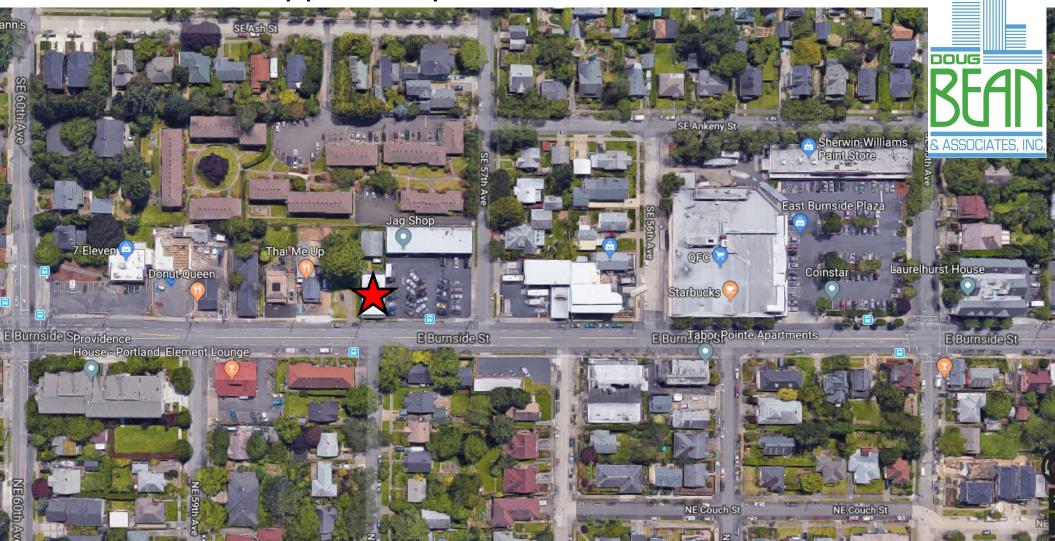

### LOCATION:

- Underserved area
- Rapidly developing close-in neighborhood
- Close to public transit and bike corridors
- Proximate to Providence Hospital, Mt. Tabor Park, I-84
- Mix of residential and commercial