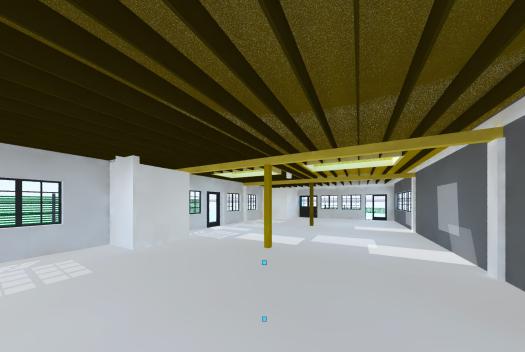

### **BUILDING:**

- Restaurant savvy landlord
- Renovated 2018
- Exposed wood structure and ceiling
- Exposed concrete floors
- Great natural light including skylights
- Operable windows
- Outdoor seating area
- Available August/September 2018