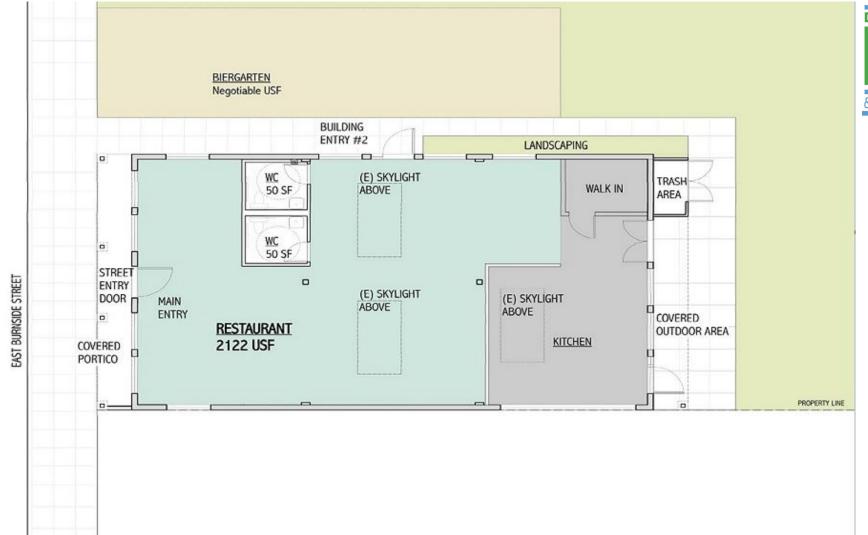

### **BUILDING:**

- Restaurant savvy landlord
- Renovated 2018
- Exposed wood structure and ceiling
- Exposed concrete floors
- Great natural light including skylights
- Operable windows
- Outdoor seating area
- Available August/September 2018