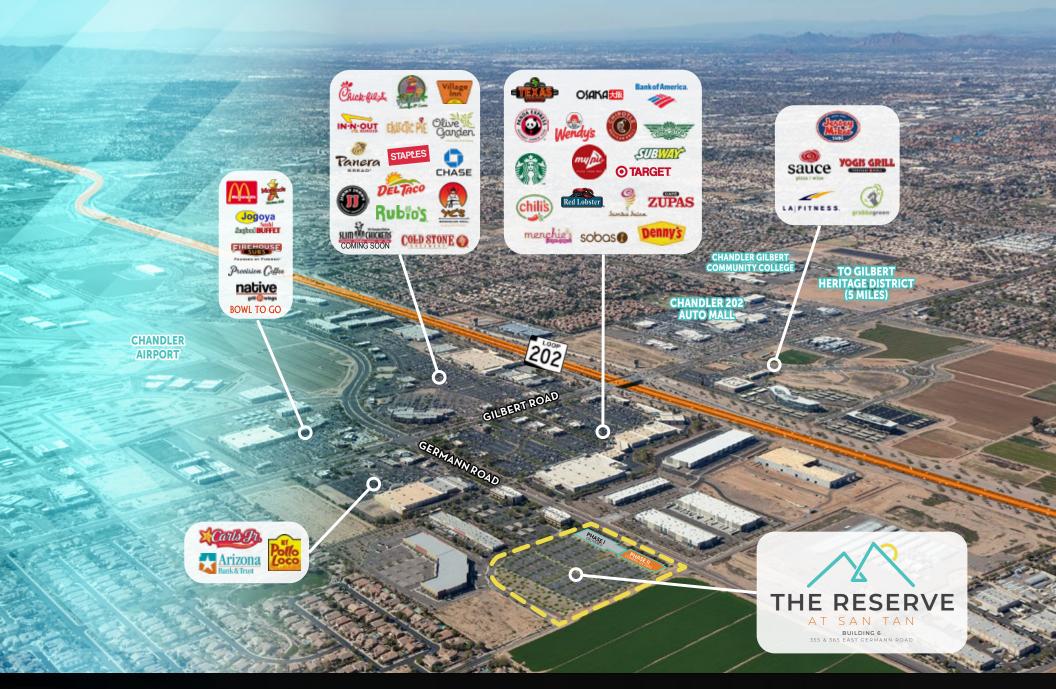

#### **AMENITY RICH**

WITHIN A 3 MINUTE DRIVE/5-10 MINUTE WALK

SQUARE FEET OF RETAIL