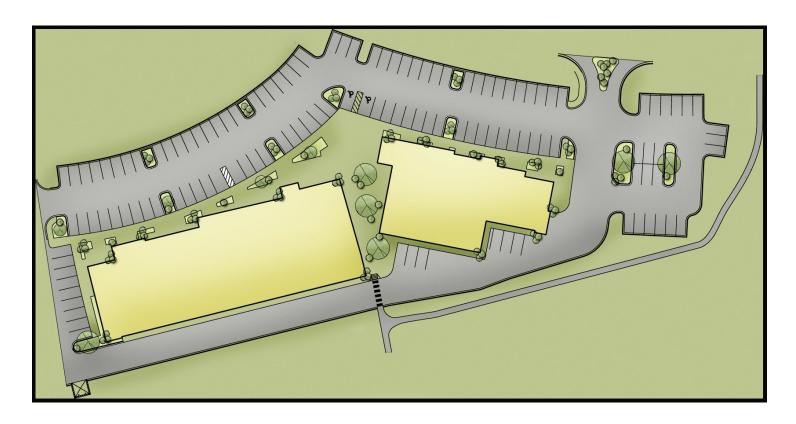

# **Available Space**

\*Office Condos/Executive Suites \* Up to 28,000sf of space available \*Spaces available can be built to suit tenant needs

\*Within walking distance to the Streets of Indian Lake, the Greenway and public library

### **Property Info.**

GLA: 28.000 SF

County:

Sumner MSA: Nashville/Hendersonville