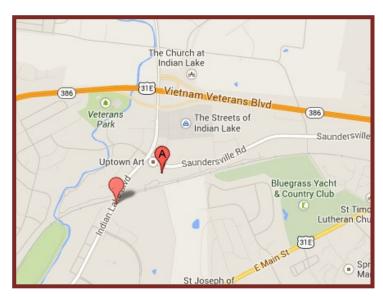

**Directions:** Vietnam Vets (HWY 386) Exit 7, Indian Lake Blvd. South to light at Saundersville Rd. Located behind McDonald's