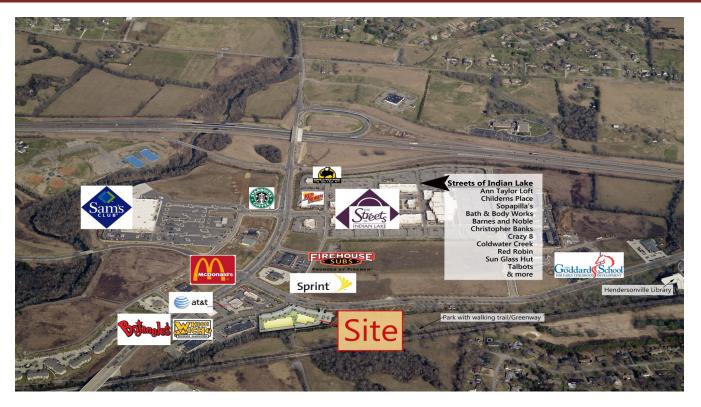

# **Available Space**

\*Office Condos/Executive Suites \* Up to 28,000sf of space available \*Spaces available can be built to suit tenant needs

\*Within walking distance to the Streets of Indian Lake, the Greenway and public library

### **Community**

- Conveniently located at Indian Lake Village
- Located 20 minutes North of Nashville
- ♦ 30 Minutes from Nashville Int'l Airport
- Easy access to Vietnam Veteran's Bypass (HWY 386) and I-65
- Restaurants, shops and walking trails located on site
- Ranked as one of Tennessee's fastest growing communities.

**Directions:** Vietnam Vets (HWY 386) Exit 7, Indian Lake Blvd. South to light at Saundersville Rd. Located behind McDonald's