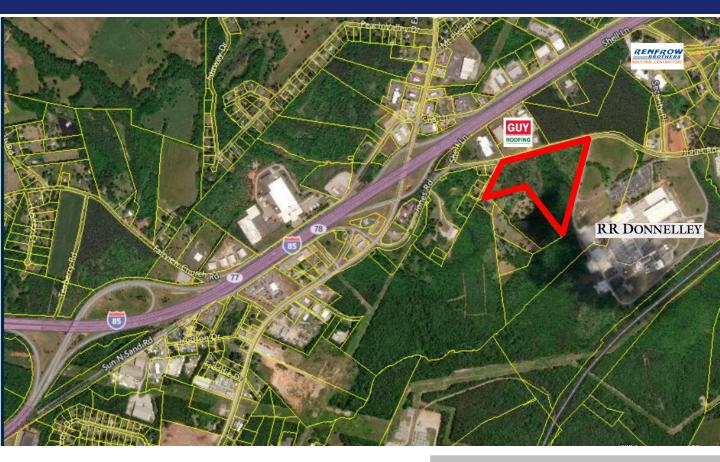

## Jones Road Spartanburg, SC

• 25± acres located on Jones Road close to I-85 Business

- 1390'+ road frontage on Jones Road
- Spartanburg County Tax Map #3-08-00-084.00
- Located in Spartanburg County. No zoning but subject to Spartanburg County Land Use Ordinance.
- Quick and easy access to I-85 less than 1/4 mile from subject site
- · Great industrial site!