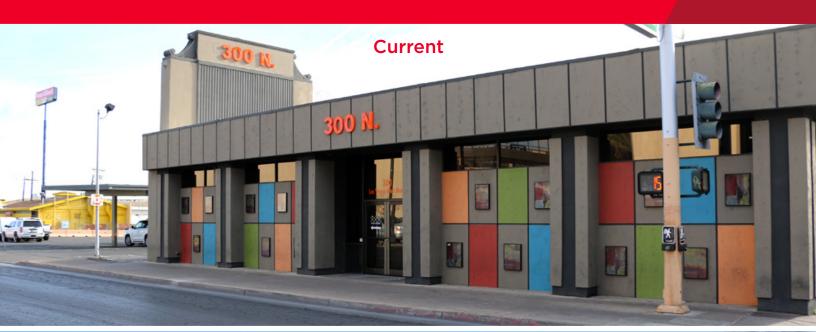

## **Property Description**

300 N. Las Vegas Blvd is located on the hard corner of Las Vegas Blvd and Stewart which is directly across from the old City Hall which is now The Zappos headquarters. This building is 12,922 Square Feet, previously occupied by Stitch Factory the building offers very cool funky flex space. The building offers Tenants an enormous amount of visibility in downtown and endless exposure to downtown traffic.

The building has tons of natural light from windows and skylights, a great cool funky vibe with open exposed ceilings and barrel vaulted ceilings with skylights in the back open area. There is a great open creative vibe with the building. The Layout features 5 large offices, breakroom and conference room up front open work area of  $\pm 6,403$  SF behind that of open office / showroom / warehouse area in the back. There is plenty of on-site parking, we can accomodate up to 10/1000 parking ratio for the right deal.