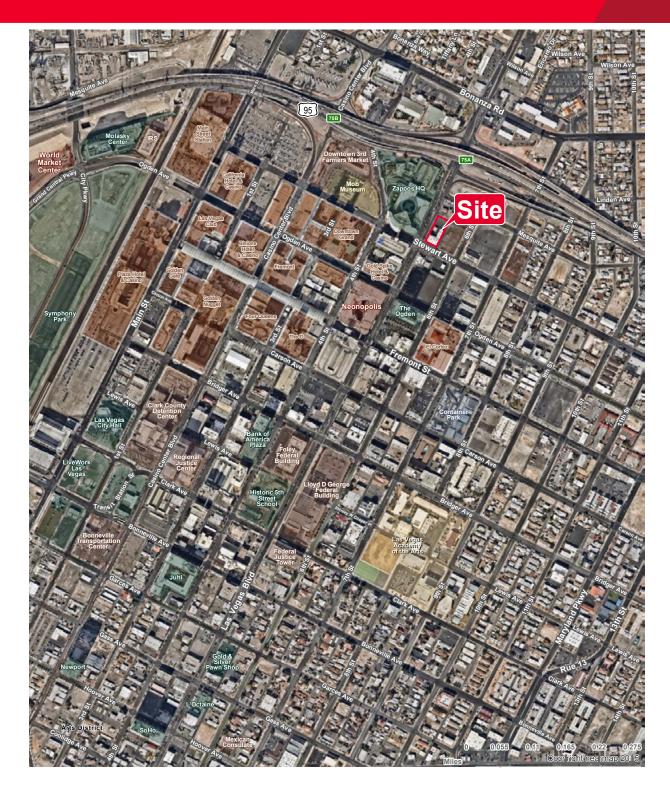

## **Property Description**

300 N. Las Vegas Blvd is located on the hard corner of Las Vegas Blvd and Stewart which is directly across from the old City Hall which is now The Zappos headquarters. This building is 12,922 Square Feet, previously occupied by Stitch Factory the building offers very cool funky flex space. The building offers Tenants an enormous amount of visibility in downtown and endless exposure to downtown traffic.