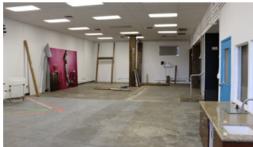

## **Property Description**

300 N. Las Vegas Blvd is located on the hard corner of Las Vegas Blvd and Stewart which is directly across from the old City Hall which is now The Zappos headquarters. This building is 12,922 Square Feet, previously occupied by Stitch Factory the building offers very cool funky flex space. The building offers Tenants an enormous amount of visibility in downtown and endless exposure to downtown traffic.

The building has tons of natural light from windows and skylights, a great cool funky vibe with open exposed ceilings and barrel vaulted ceilings with skylights in the back open area. There is a great open creative vibe with the building. The Layout features 5 large offices, breakroom and conference room up front open work area of  $\pm 6,403$  SF behind that of open office / showroom / warehouse area in the back. There is plenty of on-site parking, we can accomodate up to 10/1000 parking ratio for the right deal.