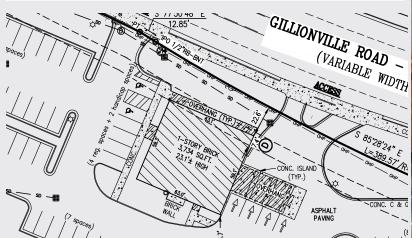

## FORMER SUNTRUST ALBANY // SITE PLAN

STE TENANT SF

100 AVAILABLE 5,655

SKYLINE SEVEN REAL ESTATE

5825 Glenridge Drive Building 1, Suite 206 Atlanta, GA 30328 www.skylineseven.com Main: 404.812.8910 Fax: 678.916.4149 info@skylineseven.com