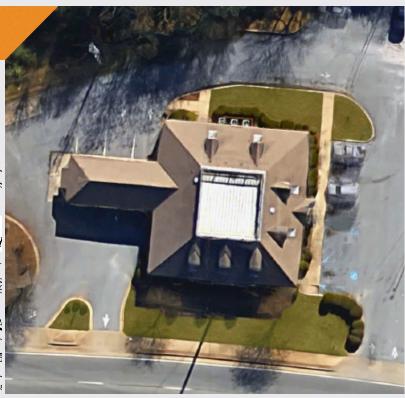

# **FORMER SUNTRUST ALBANY**

1100 Gillionville Rd, Albany, GA 31707

5,655 SF (2.14 acres) AVAILABLE FORSALE OR LEASE

### **PROPERTY HIGHLIGHTS**

- Freestanding building with great visibility and signage on Gillionville Road
- Plenty of parking with multipule ingress/egress points
- Property has an attached drive thru in addition to drive up ATM in parking lot