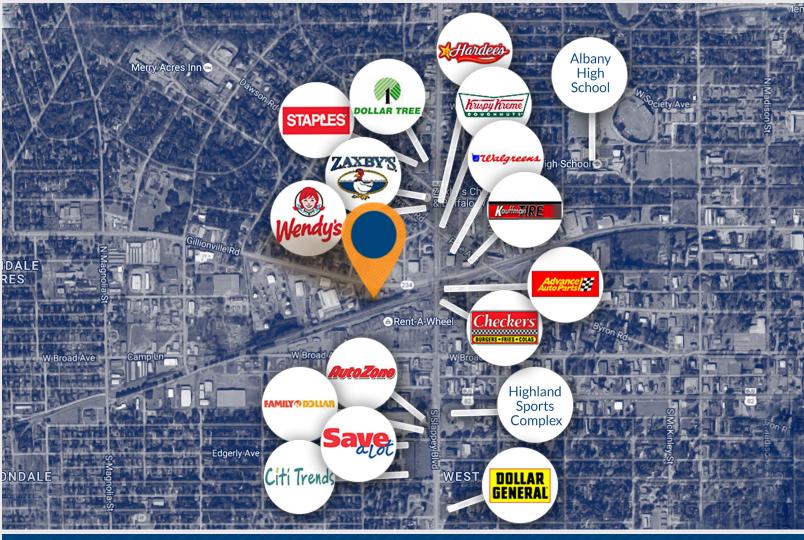

| Demographics      | 1 Miles  | 3 Miles  | 5 Miles  |
|-------------------|----------|----------|----------|
| Population        | 8,025    | 46,197   | 82,382   |
| Households        | 7,831    | 45,448   | 81,884   |
| Average HH Income | \$33,801 | \$42,216 | \$48,816 |