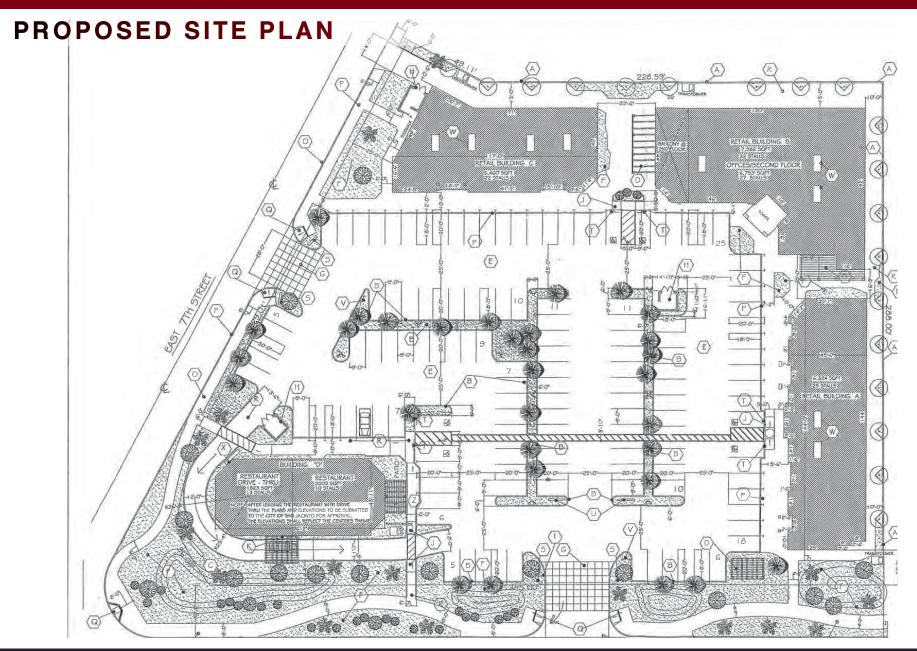

### **PROPOSED SITE PLAN**

No warranty or representation has been made to the accuracy of the foregoing information. Terms of sale or lease and availability are subject to change or withdrawal without notice. Lee & Associates Commercial Real Estate Services, Inc. - Riverside. 25240 Hancock Avenue, Suite 100 - Murrieta, CA 92562 | Corporate ID# 01048055