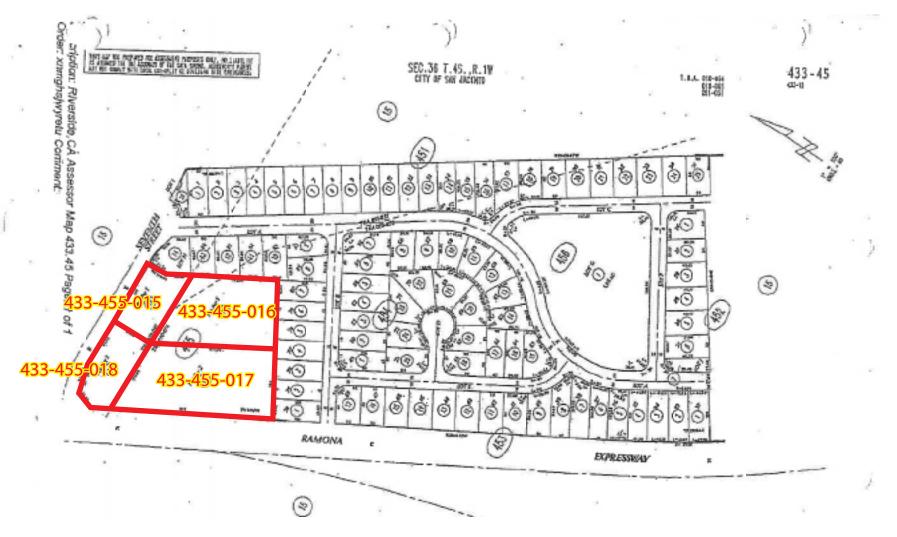

SEC OF E. 7TH STREET AND RAMONA EXPRESSWAY

ALLAN WARANING STREET

### **HIGHLIGHTS:**

- Previously approved and rough-graded retail development with fast food drive through (expired)
- Signalized Corner
- Utilities stubbed to site (verify)
- **Traffic Counts:** 13,305 CPD on Ramona Expy 4,796 CPD on 7th St (source CoStar 2015)
- No competing retail services nearby

COMMERCIAL REAL ESTATE SERVICES

**GORDON MIZE** 951.445.4504 gmize@lee-associates.com License #01275376

**CHARLEY BLACK** 951.445.4507 cblack@lee-associates.com License #01000597

Source: CoSta

SEC OF E. 7TH STREET AND RAMONA EXPRESSWAY