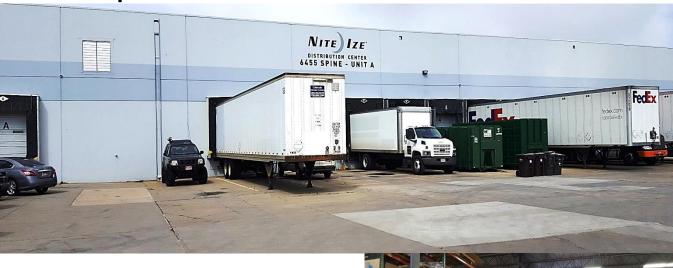

## High Cube Warehouse Space For Lease

6455 Spine Rd Boulder CO 80301

## For Lease

- Building Size:200,000 RSF
- Space available: Western portion of building
- 57,343 RSF
- Divisible
- Lease Rate: \$5.00 NNN (full building-higher rate for smaller spaces)
- Expenses: \$3.18/rsf including utilities
- Approx 2000 SF plus breakrooms
- ❖ 480v 1200 AMP 3 phase power
- ❖ 25' clear ceiling height
- 30'x40' column spacing
- Rooftop solar array
- I-E Zoning
- 10 docks with load levelers
- Fully sprinkled
- Walking distance to amenities and restaurants.
- ❖ 1:1200 parking
- On RTD bus routes.

## 6455 Spine Rd Boulder CO