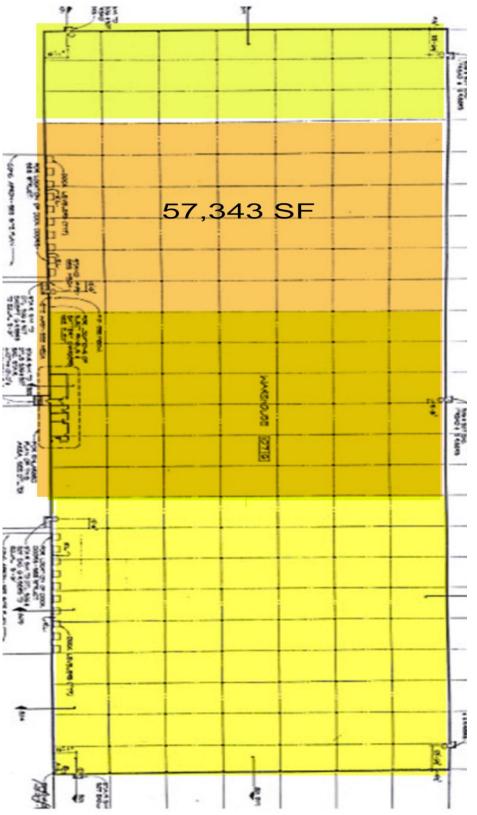

## For Lease

- Building Size:200,000 RSF
- Space available: Western portion of building
- 57,343 RSF
- Divisible
- Lease Rate: \$5.00 NNN (full building-higher rate for smaller spaces)
- Expenses: \$3.18/rsf including utilities
- Approx 2000 SF plus breakrooms
- ❖ 480v 1200 AMP 3 phase power
- ❖ 25' clear ceiling height
- 30'x40' column spacing
- Rooftop solar array
- I-E Zoning
- 10 docks with load levelers
- Fully sprinkled
- Walking distance to amenities and restaurants.
- ❖ 1:1200 parking
- On RTD bus routes.