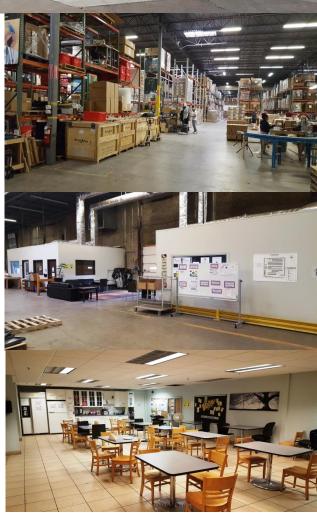

## For Lease

- Building Size:200,000 RSF
- Space available: Western portion of building
- 57,343 RSF
- Divisible
- Lease Rate: \$5.00 NNN (full building-higher rate for smaller spaces)
- Expenses: \$3.18/rsf including utilities
- Approx 2000 SF plus breakrooms
- ❖ 480v 1200 AMP 3 phase power
- ❖ 25' clear ceiling height
- 30'x40' column spacing
- Rooftop solar array
- I-E Zoning
- 10 docks with load levelers
- Fully sprinkled
- Walking distance to amenities and restaurants.
- ❖ 1:1200 parking
- On RTD bus routes.