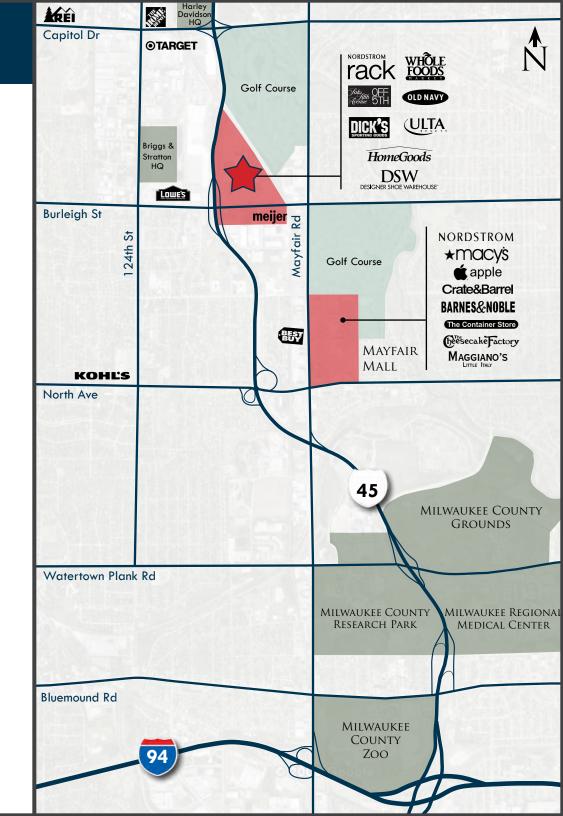

#### **MAYFAIR MALL TRADE AREA**

Located at US Highway 45 and Burleigh Street, The Mayfair Collection is at the center of a thriving and productive retail corridor that features premier national retailers and restaurants. With a tenant line-up including Nordstrom Rack, Saks Off 5th, and Dick's Sporting Goods, The Mayfair Collection has instantly become a central shopping destination for the Milwaukee area. The following Mayfair area retailers are shown on the map to the right:

2. Home Depot

3. Target

4. Lowe's

5. Meijer

6. Macy's

7. Container Store

8. Barnes & Noble

9. Best Buy

10. Crate + Barrel

11. The Cheesecake Factory

12. Kohl's

13. Apple Store

14. Nordstrom

#### **CENTRALITY**

JUST NORTH OF MAYFAIR MALL WHERE NORDSTROM **RECENTLY OPENED** 