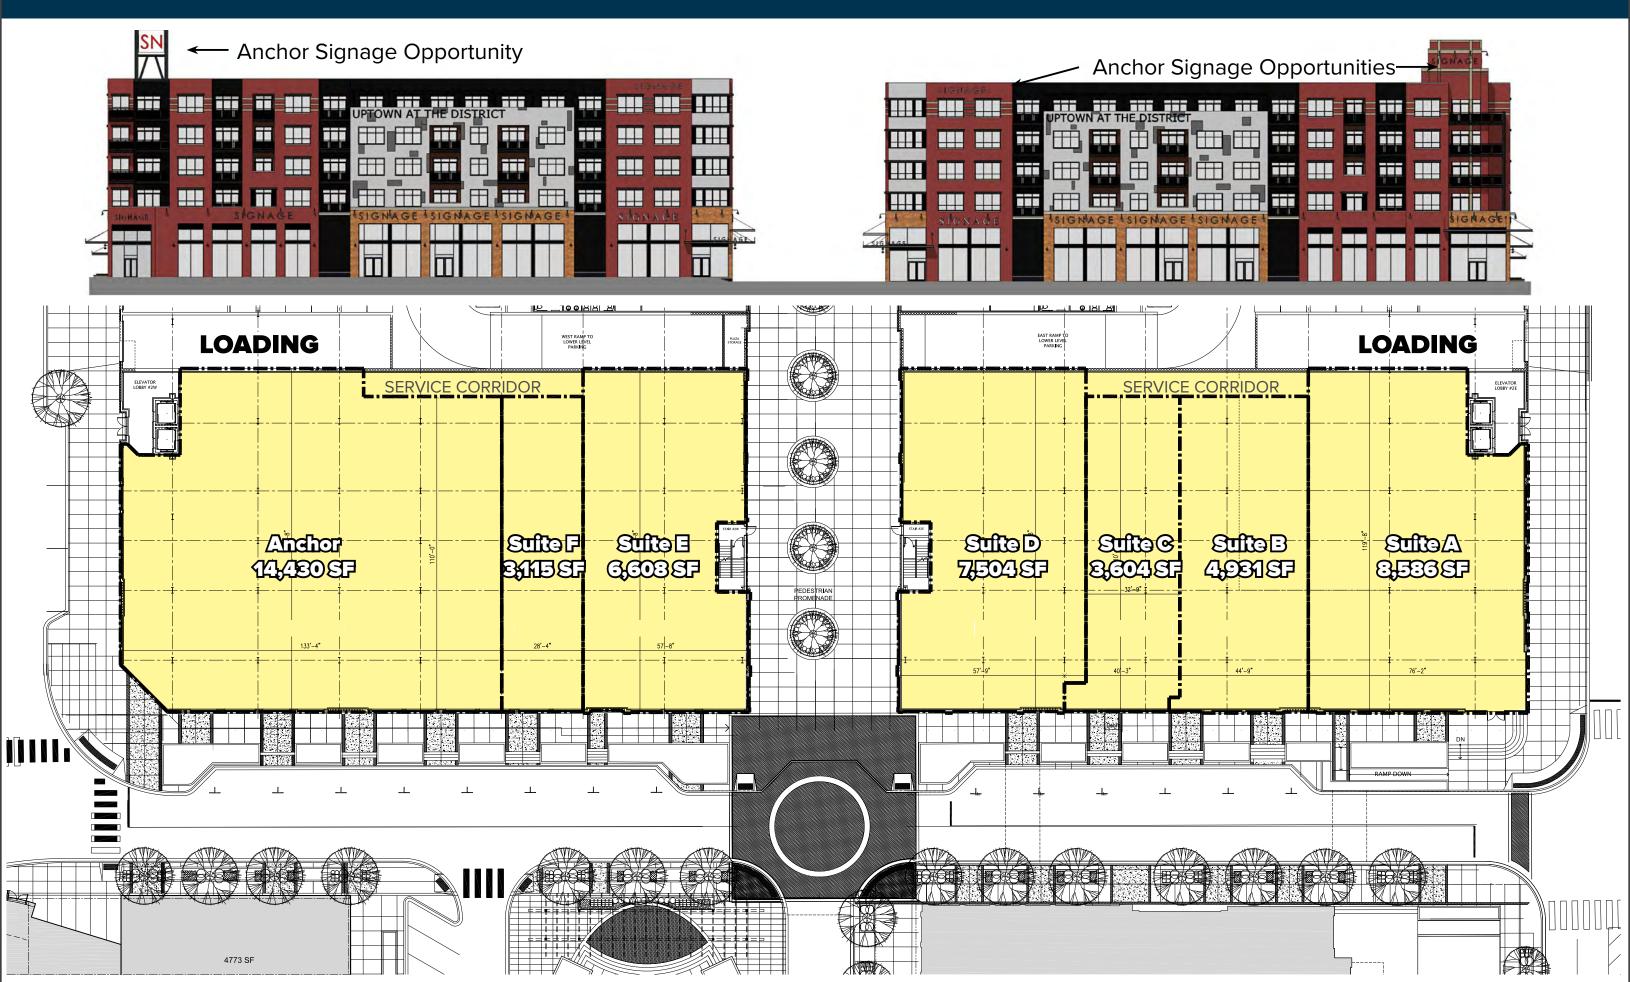

WEST BUILDING ANCHOR

EAST BUILDING ANCHOR

### THE MAYFAIR COLLECTION

Phase III - Now Under Construction

PHASE III - NOW UNDER CONSTRUCTION

48,000 SF OF NEW RETAIL SPACE AT THE HEART OF THE HIGHLY-SUCCESSFUL MAYFAIR COLLECTION DEVELOPMENT

#### **PROMINENCE**

DRAMATIC CLEAR HEIGHTS AND FLAGSHIP SIGNAGE OPPORTUNITIES ATOP THE FIVE-STORY BUILDING

PHASE III - NOW UNDER CONSTRUCTION