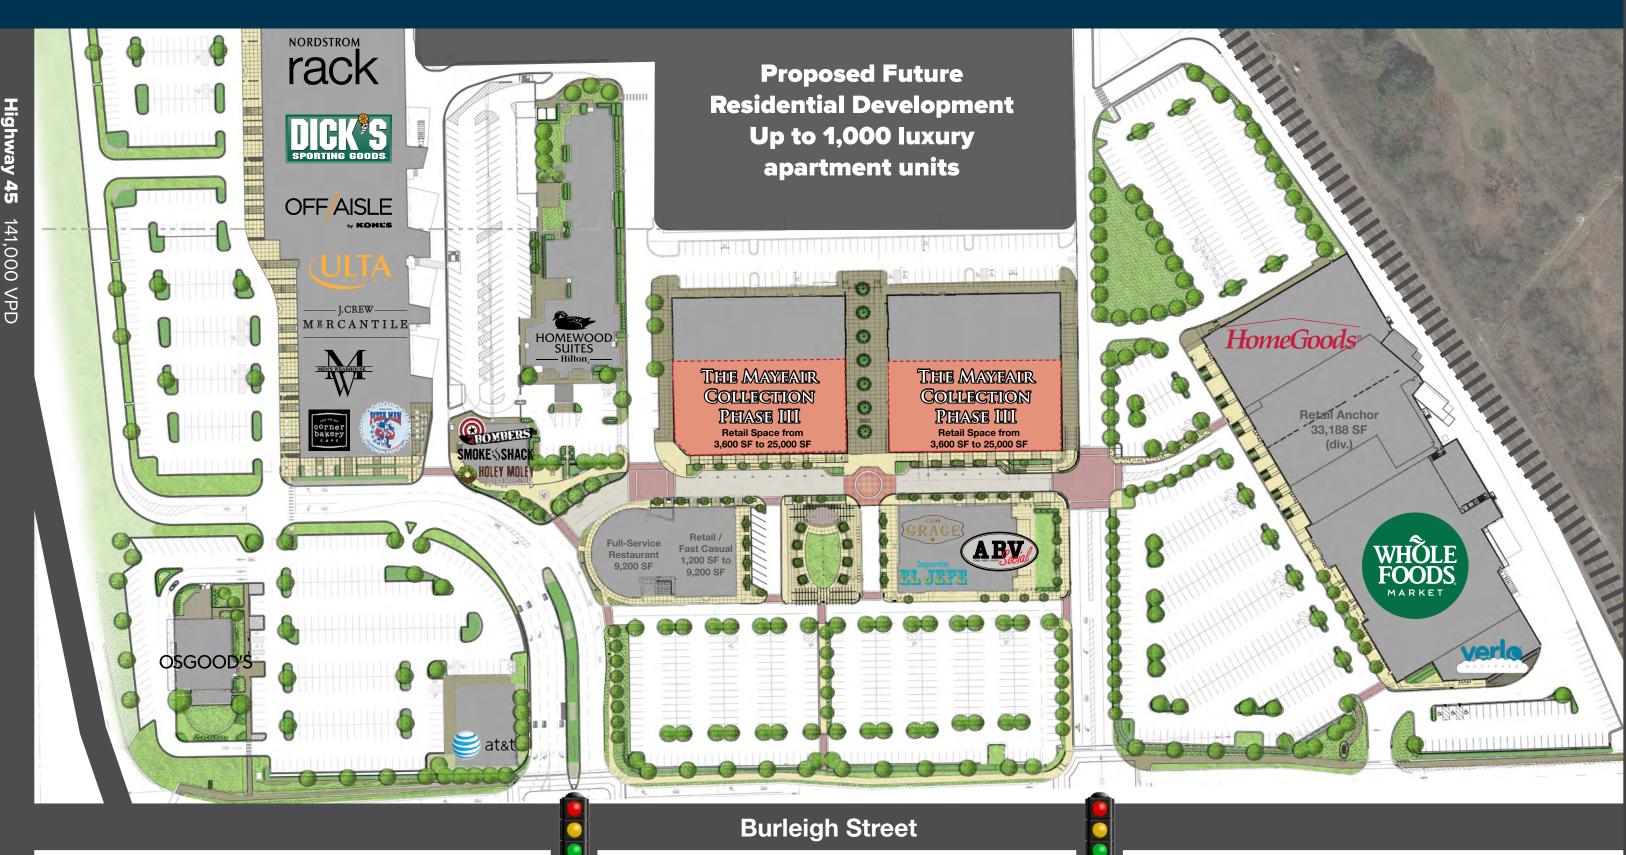

WEST BUILDING ANCHOR

EAST BUILDING ANCHOR

### THE MAYFAIR COLLECTION

Phase III - Now Under Construction

PHASE III - NOW UNDER CONSTRUCTION

48,000 SF OF NEW RETAIL SPACE AT THE HEART OF THE HIGHLY-SUCCESSFUL MAYFAIR COLLECTION DEVELOPMENT