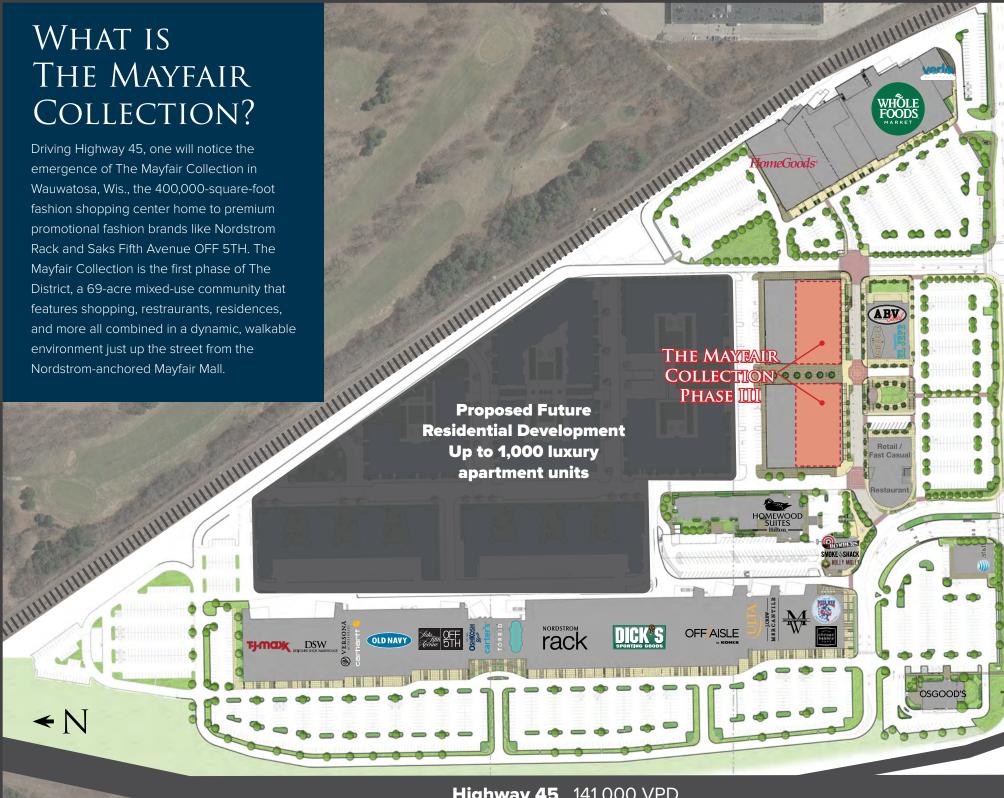

### WAUWATOSA, WISCONSIN

Phase 3 Now Under Construction Steps from Whole Foods & Nordstrom Rack

JOIN THESE
GREAT RETAILERS
AND BUSINESSES

Plus: Over 1,000 Proposed Luxury Apartments!

A DEVELOPMENT BY

+N

**Burleigh Street** 

#### **MAYFAIR MALL TRADE AREA**

Located at US Highway 45 and Burleigh Street, The Mayfair Collection is at the center of a thriving and productive retail corridor that features premier national retailers and restaurants. With a tenant line-up including Nordstrom Rack, Saks Off 5th, and Dick's Sporting Goods, The Mayfair Collection has instantly become a central shopping destination for the Milwaukee area. The following Mayfair area retailers are shown on the map to the right:

2. Home Depot

3. Target

4. Lowe's

5. Meijer

6. Macy's

7. Container Store

8. Barnes & Noble

9. Best Buy

10. Crate + Barrel

11. The Cheesecake Factory

12. Kohl's

13. Apple Store

14. Nordstrom