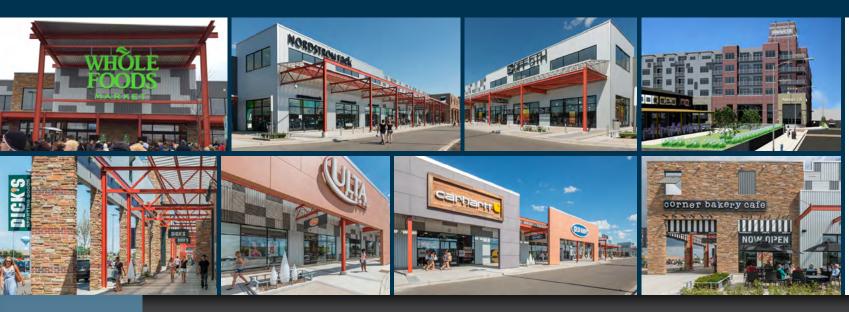

### WAUWATOSA, WISCONSIN

Phase 3 Now Under Construction Steps from Whole Foods & Nordstrom Rack

JOIN THESE
GREAT RETAILERS
AND BUSINESSES

Plus: Over 1,000 Proposed Luxury Apartments!

A DEVELOPMENT BY

+N

**Burleigh Street** 

### THE MAYFAIR COLLECTION

Phase III - Now Under Construction

PHASE III - NOW UNDER CONSTRUCTION

48,000 SF OF NEW RETAIL SPACE AT THE HEART OF THE HIGHLY-SUCCESSFUL MAYFAIR COLLECTION DEVELOPMENT

#### **MAYFAIR MALL TRADE AREA**

Located at US Highway 45 and Burleigh Street, The Mayfair Collection is at the center of a thriving and productive retail corridor that features premier national retailers and restaurants. With a tenant line-up including Nordstrom Rack, Saks Off 5th, and Dick's Sporting Goods, The Mayfair Collection has instantly become a central shopping destination for the Milwaukee area. The following Mayfair area retailers are shown on the map to the right: