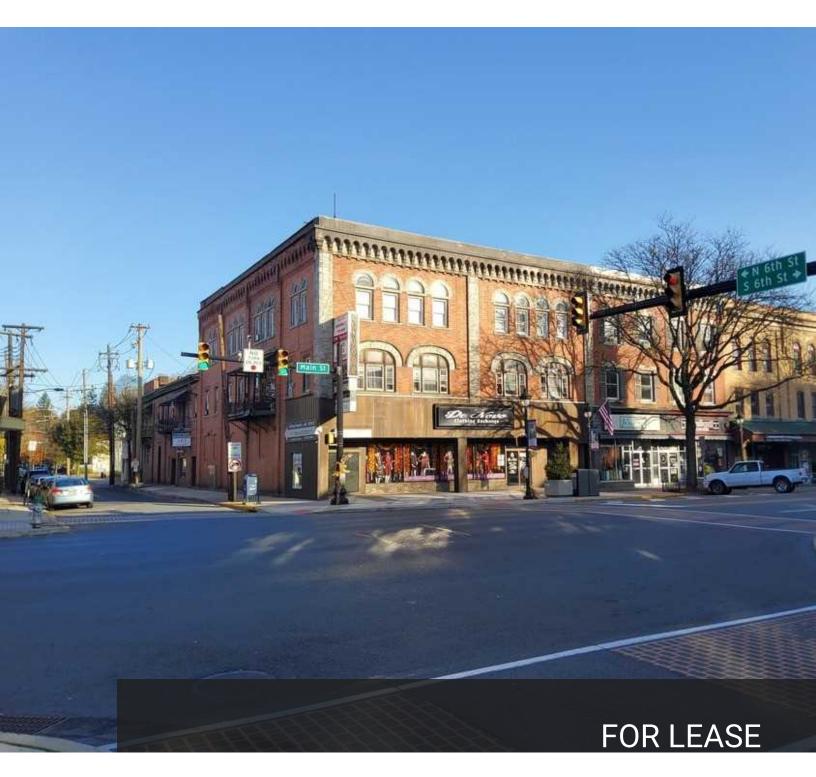

# OFFICE PROPERTY IN STROUDSBURG, PA

4 N 6TH STREET, STROUDSBURG, PA 18360

KW COMMERCIAL 800 Main St Stroudsburg, PA 18360

Each Office Independently Owned and Operated

### **EXECUTIVE SUMMARY**

4 N 6TH STREET

#### Property Overview

KW Commercial, The Daniel Perich Group is offering private offices for lease in Stroudsburg. Multiple private offices available on the ground floor, accessible from the N 6th St. entrance. Convenient location at the corner of Main Street and N 6th Street in downtown Stroudsburg within walking distance to Monroe County Courthouse and public parking area. Offices are gross leases with tenant only responsible for phone and internet.

### **Property Description**

This property is a modernized late 1800s brick construction. The exterior features original red brick, while the interior offers the finish you would expect for private offices. This property features an electronic locking system with 24 hour tenant access as well as security cameras.