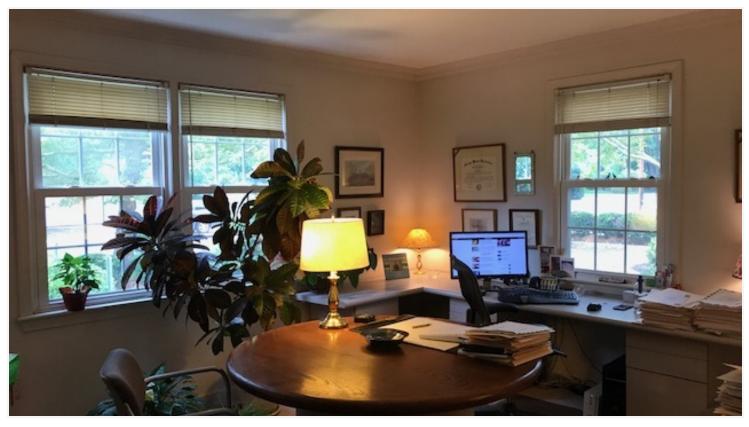

# FOR LEASE 104 N Oak St

104 N OAK ST, FALLS CHURCH, VA 22046

| OFFERING SUMMARY |                                 | PROPERTY HIGHLIGHTS                                                         |  |  |
|------------------|---------------------------------|-----------------------------------------------------------------------------|--|--|
| Available SF:    | 2,376 SF                        | Free-standing office space in heart of Falls Church City                    |  |  |
|                  |                                 | • The First and Second Levels (approx. 1,512 SF) are occupied but available |  |  |
| Lease Rate:      | \$24.00 SF/yr (Full<br>Service) | The Lower Level (approx. 864 SF) is vacant and immediately available        |  |  |
|                  |                                 | • Full Service lease rate includes Electric and HVAC. (Tenant only pays for |  |  |
|                  |                                 | cable/phone/cleaning & trash)                                               |  |  |
|                  |                                 | Zoning: Falls Church City: T-1 (Transitional)                               |  |  |
|                  |                                 | Currently used as law offices                                               |  |  |
|                  |                                 | Parking: Free Private surface parking on-site in both front and rear        |  |  |
|                  |                                 | (shared with adjoining property)                                            |  |  |
| Building Size:   | 2,376 SF                        | Signage: Possibly available on Oak Street for user of entire building       |  |  |
|                  |                                 | Location: Unique highly sought after neighborhood close to Metro, Route     |  |  |
|                  |                                 | 66, I-495 and bike trail                                                    |  |  |