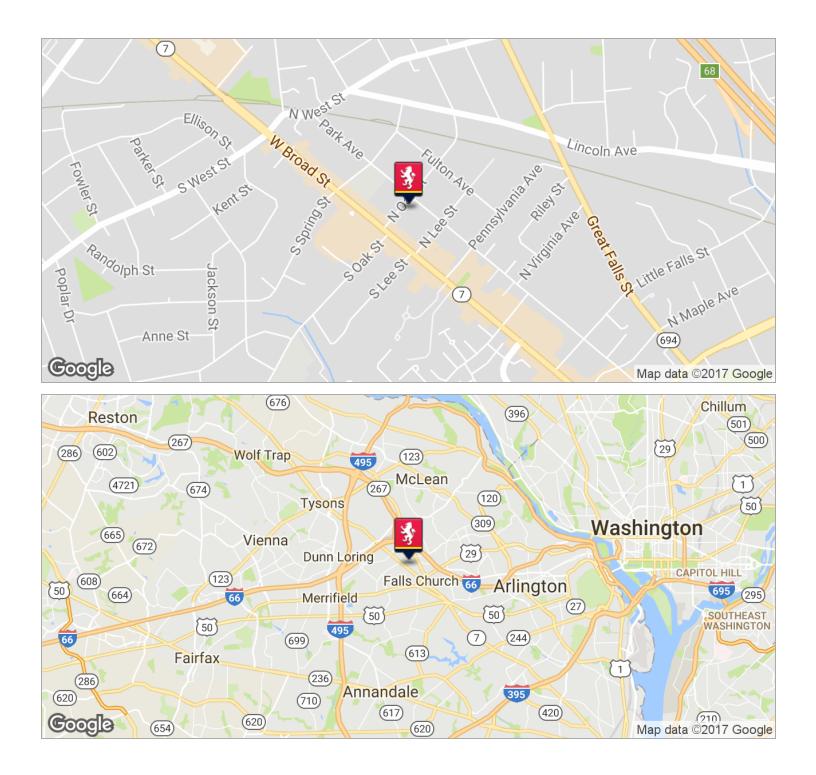

# FOR LEASE **104 N Oak St**

104 N OAK ST, FALLS CHURCH, VA 22046

# FOR LEASE 104 N Oak St

104 N OAK ST, FALLS CHURCH, VA 22046

| OFFERING SUMMARY |                                 | PROPERTY HIGHLIGHTS                                                         |  |  |
|------------------|---------------------------------|-----------------------------------------------------------------------------|--|--|
| Available SF:    | 2,376 SF                        | Free-standing office space in heart of Falls Church City                    |  |  |
|                  |                                 | • The First and Second Levels (approx. 1,512 SF) are occupied but available |  |  |
| Lease Rate:      | \$24.00 SF/yr (Full<br>Service) | The Lower Level (approx. 864 SF) is vacant and immediately available        |  |  |
|                  |                                 | • Full Service lease rate includes Electric and HVAC. (Tenant only pays for |  |  |
|                  |                                 | cable/phone/cleaning & trash)                                               |  |  |
|                  |                                 | Zoning: Falls Church City: T-1 (Transitional)                               |  |  |
|                  |                                 | Currently used as law offices                                               |  |  |
|                  |                                 | Parking: Free Private surface parking on-site in both front and rear        |  |  |
|                  |                                 | (shared with adjoining property)                                            |  |  |
| Building Size:   | 2,376 SF                        | Signage: Possibly available on Oak Street for user of entire building       |  |  |
|                  |                                 | Location: Unique highly sought after neighborhood close to Metro, Route     |  |  |
|                  |                                 | 66, I-495 and bike trail                                                    |  |  |