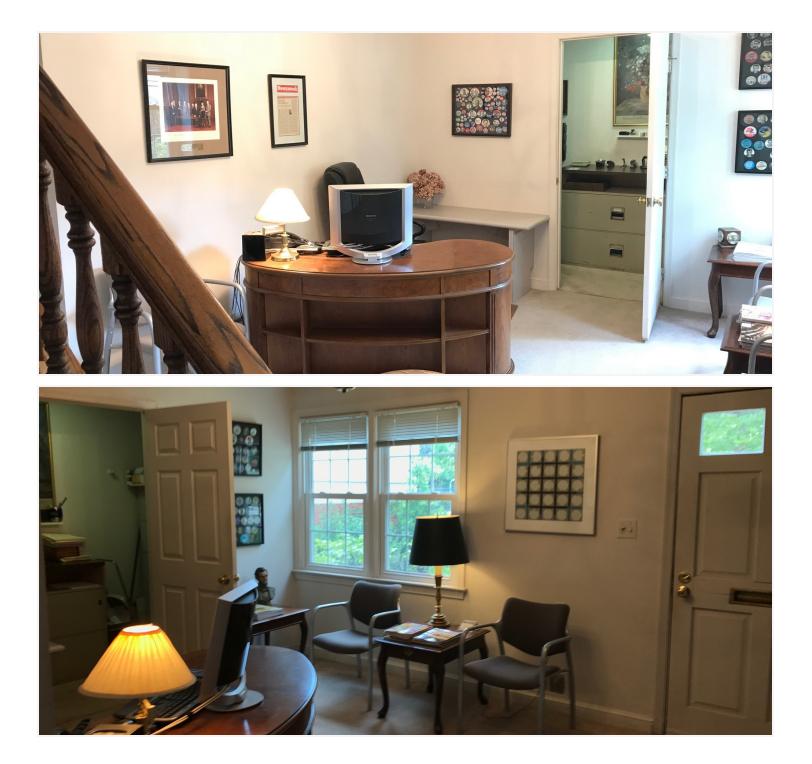

# FOR LEASE 104 N Oak St

104 N OAK ST, FALLS CHURCH, VA 22046

| OFFERING SUMMARY |                                 | PROPERTY HIGHLIGHTS                                                         |  |  |
|------------------|---------------------------------|-----------------------------------------------------------------------------|--|--|
| Available SF:    | 2,376 SF                        | Free-standing office space in heart of Falls Church City                    |  |  |
|                  |                                 | • The First and Second Levels (approx. 1,512 SF) are occupied but available |  |  |
| Lease Rate:      | \$24.00 SF/yr (Full<br>Service) | The Lower Level (approx. 864 SF) is vacant and immediately available        |  |  |
|                  |                                 | • Full Service lease rate includes Electric and HVAC. (Tenant only pays for |  |  |
|                  |                                 | cable/phone/cleaning & trash)                                               |  |  |
|                  |                                 | Zoning: Falls Church City: T-1 (Transitional)                               |  |  |
|                  |                                 | Currently used as law offices                                               |  |  |
|                  |                                 | Parking: Free Private surface parking on-site in both front and rear        |  |  |
|                  |                                 | (shared with adjoining property)                                            |  |  |
| Building Size:   | 2,376 SF                        | Signage: Possibly available on Oak Street for user of entire building       |  |  |
|                  |                                 | Location: Unique highly sought after neighborhood close to Metro, Route     |  |  |
|                  |                                 | 66, I-495 and bike trail                                                    |  |  |