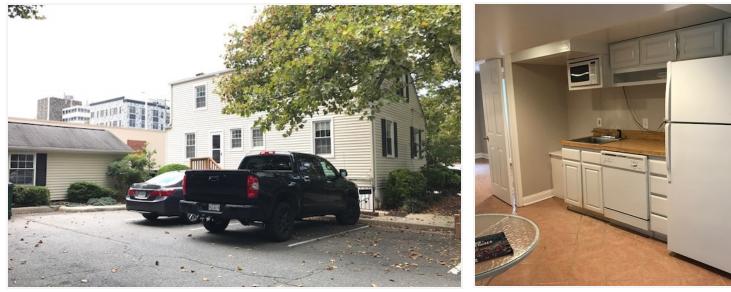

# FOR LEASE 104 N Oak St

104 N OAK ST, FALLS CHURCH, VA 22046

| OFFERING SUMMARY |                                 | PROPERTY HIGHLIGHTS                                                         |  |  |
|------------------|---------------------------------|-----------------------------------------------------------------------------|--|--|
| Available SF:    | 2,376 SF                        | Free-standing office space in heart of Falls Church City                    |  |  |
|                  |                                 | • The First and Second Levels (approx. 1,512 SF) are occupied but available |  |  |
| Lease Rate:      | \$24.00 SF/yr (Full<br>Service) | The Lower Level (approx. 864 SF) is vacant and immediately available        |  |  |
|                  |                                 | • Full Service lease rate includes Electric and HVAC. (Tenant only pays for |  |  |
|                  |                                 | cable/phone/cleaning & trash)                                               |  |  |
|                  |                                 | Zoning: Falls Church City: T-1 (Transitional)                               |  |  |
|                  |                                 | Currently used as law offices                                               |  |  |
|                  |                                 | Parking: Free Private surface parking on-site in both front and rear        |  |  |
|                  |                                 | (shared with adjoining property)                                            |  |  |
| Building Size:   | 2,376 SF                        | Signage: Possibly available on Oak Street for user of entire building       |  |  |
|                  |                                 | Location: Unique highly sought after neighborhood close to Metro, Route     |  |  |
|                  |                                 | 66, I-495 and bike trail                                                    |  |  |