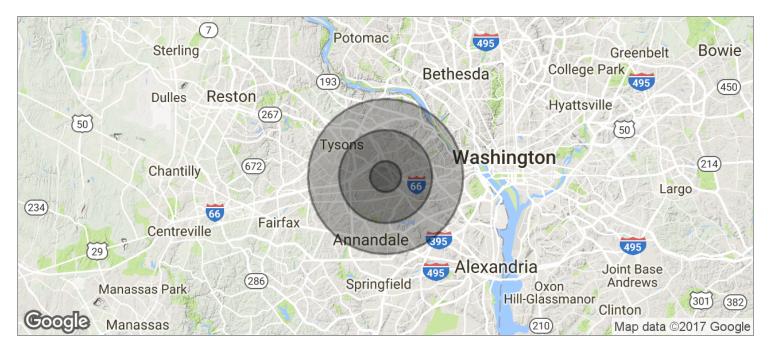

## FOR LEASE 104 N Oak St

104 N OAK ST, FALLS CHURCH, VA 22046

| POPULATION          | 1 MILE    | 3 MILES   | 5 MILES   |  |
|---------------------|-----------|-----------|-----------|--|
| TOTAL POPULATION    | 16,996    | 141,384   | 363,222   |  |
| MEDIAN AGE          | 39.4      | 38.6      | 38.3      |  |
| MEDIAN AGE (MALE)   | 37.4      | 37.7      | 37.6      |  |
| MEDIAN AGE (FEMALE) | 42.0      | 39.4      | 39.0      |  |
| HOUSEHOLDS & INCOME | 1 MILE    | 3 MILES   | 5 MILES   |  |
| TOTAL HOUSEHOLDS    | 6,639     | 54,448    | 142,230   |  |
| # OF PERSONS PER HH | 2.6       | 2.6       | 2.6       |  |
|                     | 2.0       | 2.0       | 2.0       |  |
| AVERAGE HH INCOME   | \$133,995 | \$135,139 | \$135,895 |  |
|                     |           |           |           |  |