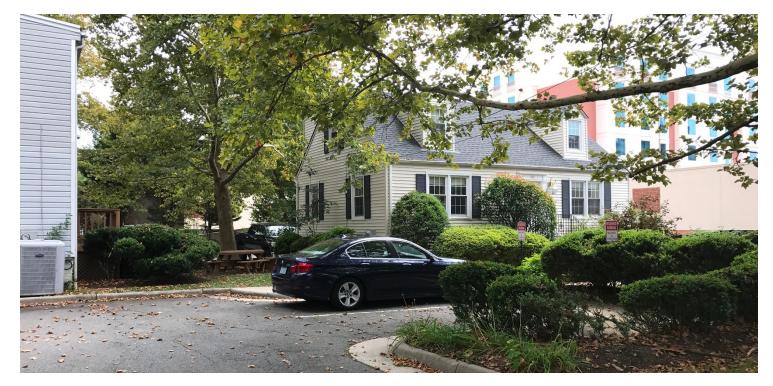

# FOR LEASE 104 N Oak St

104 N OAK ST, FALLS CHURCH, VA 22046

| OFFERING SUMMARY |                                 | PROPERTY HIGHLIGHTS                                                         |  |  |
|------------------|---------------------------------|-----------------------------------------------------------------------------|--|--|
| Available SF:    | 2,376 SF                        | Free-standing office space in heart of Falls Church City                    |  |  |
|                  |                                 | • The First and Second Levels (approx. 1,512 SF) are occupied but available |  |  |
| Lease Rate:      | \$24.00 SF/yr (Full<br>Service) | The Lower Level (approx. 864 SF) is vacant and immediately available        |  |  |
|                  |                                 | • Full Service lease rate includes Electric and HVAC. (Tenant only pays for |  |  |
|                  |                                 | cable/phone/cleaning & trash)                                               |  |  |
|                  |                                 | Zoning: Falls Church City: T-1 (Transitional)                               |  |  |
|                  |                                 | Currently used as law offices                                               |  |  |
|                  |                                 | Parking: Free Private surface parking on-site in both front and rear        |  |  |
|                  |                                 | (shared with adjoining property)                                            |  |  |
| Building Size:   | 2,376 SF                        | Signage: Possibly available on Oak Street for user of entire building       |  |  |
|                  |                                 | Location: Unique highly sought after neighborhood close to Metro, Route     |  |  |
|                  |                                 | 66, I-495 and bike trail                                                    |  |  |